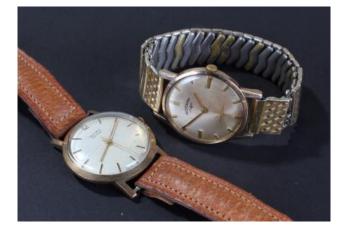

636 Afican tribal carved figure, of a lady holding a flask above her head, long dress on stand, 30cm high

637 Victorian walnut vanity box, with silver plated and glass containers. mirror housed to the lid, secret drawer to the base, 30cm x 22cm, 16.5cm