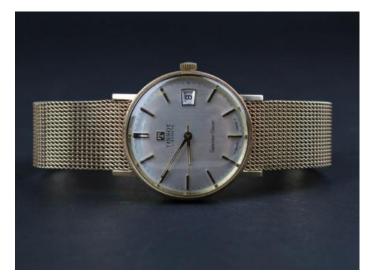

| 648 | 19th century Meiji Period Ivory Okimono in |
|-----|--------------------------------------------|
|     | the form of a Fisherman standing 19cm AF   |

| 649 | 19th century silver vinaigrette, the circular |             |
|-----|-----------------------------------------------|-------------|
|     | vinaigrette by Nethaniel Mills with foiliate  |             |
|     | engraved border and plain top and bottom      | £120 - £200 |
|     |                                               |             |