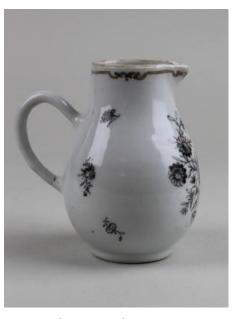

**639** Exquisite 19th Century Anglo Indian Sewing box carved in sandlewood with extensive ivory decoration.



640 19th Century Pacific Islands club, in soft wood, geometric carved decoration, 56cm long

£150 - £250

£100 - £200

£40 - £60

£20 - £30



- 641 Stunning two layer 19th century Chinese Peking Glass Brush Pot marks to the underside
- 642 Three piece carving set by Lockwood Brothers, Sheffield, each having mother of pearl handles, with silver plated mounts embossed with shell motif, (3)
- 643 A Miniature Miners lamp commemorating Sir Humphry Davy 1778-1829 (12cm) and smaller pair entitled Barrow Colliery (8.5cm)



644 Late 19th Century brass pocket sextant, Stanley, London, 8cm diameter

£50 - £70

# **Ceramics**



645 17th Century Bellarmine jug, 20cm high

£300 - £400



646 18th century Chinese Porcelain Jesuit ware sparrow beak jug with monochrome foliate decoration

£60 - £80



647 19th Century Chinese Canton plate decorated with birds and around the rim with precious objects 50

| 648 | 19th century Meiji Period Ivory Okimono in |
|-----|--------------------------------------------|
|     | the form of a Fisherman standing 19cm AF   |

| 649 | 19th century silver vinaigrette, the circular |             |
|-----|-----------------------------------------------|-------------|
|     | vinaigrette by Nethaniel Mills with foiliate  |             |
|     | engraved border and plain top and bottom      | £120 - £200 |
|     |                                               |             |

£60 - £90

| 650 3 Ivory carved Chinese figures $\pounds 20$ - | £30 |