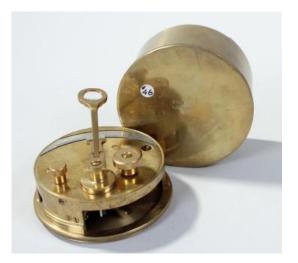

75 - £125

£350 - £400



638 An early 20th century copper and brass thermograph, by Short & Mason, swan neck carrying handle, approx size 250mm x 120mm

£60 - £80



**639** Exquisite 19th Century Anglo Indian Sewing box carved in sandlewood with extensive ivory decoration.



640 19th Century Pacific Islands club, in soft wood, geometric carved decoration, 56cm long

£150 - £250

£100 - £200

£40 - £60

£20 - £30



- 641 Stunning two layer 19th century Chinese Peking Glass Brush Pot marks to the underside
- 642 Three piece carving set by Lockwood Brothers, Sheffield, each having mother of pearl handles, with silver plated mounts embossed with shell motif, (3)
- 643 A Miniature Miners lamp commemorating Sir Humphry Davy 1778-1829 (12cm) and smaller pair entitled Barrow Colliery (8.5cm)



644 Late 19th Century brass pocket sextant, Stanley, London, 8cm diameter

£50 - £70

# **Ceramics**



645 17th Century Bellarmine jug, 20cm high

£300 - £400



646 18th century Chinese Porcelain Jesuit ware sparrow beak jug with monochrome foliate decoration

£60 - £80



647 19th Century Chinese Canton plate decorated with birds and around the rim with precious objects 50

| 648 | 19th century Meiji Period Ivory Okimono in |
|-----|--------------------------------------------|
|     | the form of a Fisherman standing 19cm AF   |

| 649 | 19th century silver vinaigrette, the circular |             |
|-----|-----------------------------------------------|-------------|
|     | vinaigrette by Nethaniel Mills with foiliate  |             |
|     | engraved border and plain top and bottom