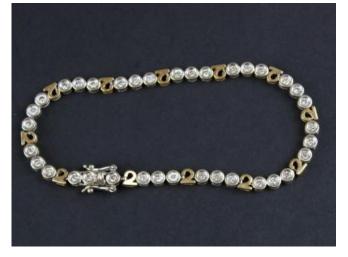

**414** Ladies Half Hunter 18ct pocket watch with embossed scrollwork and guilloche chapter ring set with blue Roman numerals with a second hand. weight 29.5 grams

£180 - £220

**415** Gents Fine Silver open face pocket watch, white enamel dial with black Roman numerals and a second hand