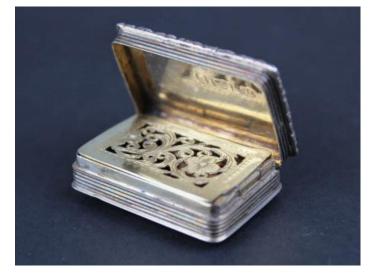

- £60

**529** Mixed silver to include a cased set of Edwardian silver handled knives, Sheffield 1809, together with, set of six silver George VI cased spoons, four silver napkin rings, etc., Total weighable silver 5.60z

### £100 - £150



530 A pair of George VI silver pepperettes, with pierced domed lids over a circular, London 1938, 11cm high, total weight 8.60z (loaded bases)

£90 - £90



531 Set of late19th Century "Parnell" type silver weighing scales (not hallmarked but tested as silver) in original fitted case



532 A George V silver three piece tea set for one, Birmingham 1921, comprising of tea pot, sugar bowl and cream jug all with a "W" monogram, Weight approx 470g

£90 - £120



533 Silver Hallmarked Bon Bon dish of a pierced design Sheffield 1914 weight 8.4 oz £80 - £150



534 Early to mid 19th Century Silver Pill box in the form of a book, Hallmarked birmingham but date letter a bit worn

535 Silver Sauce boat and bowl, Mappin & Webb Birmingham 1909

- **536** Mixed bag of silver and white metal jewellery to include boxed bangle, gate bracelet, charm bracelet, necklaces and locket weight 230 grams
- 537 Cased pair of Silver Salts and spoon Hallmarked Chester 1894

£70 - £90 £20 - £50



538 Edwardian silver centre piece, Birmingham 1909, with five branches, platform base, 44cm high

£150 - £180



539 Pair of modern silver handled scissors, Birmingham 1990, maker Davis and Powers, in fitted case, 18.7cm long

£80 - £120



540 Two Victorian silver condiment bowls each having their original blue glass inserts

£40 - £50

£60 - £90



- 541 Edwardian Gentle