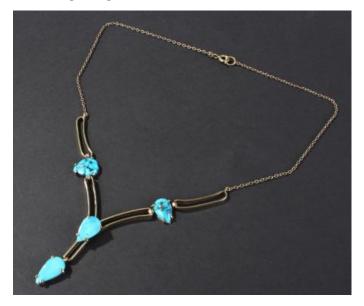

£80 - £120

- 417Silver Hunter pocket watch, white<br/>enamel dial with black Roman numerals£30 £50
- **418** Silver Open face pocket watch by Camerer Cuss & Co. London, white enamel dial with Roman numerals and second hand