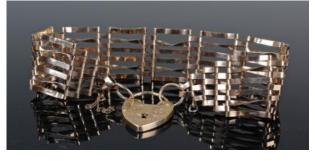

444 Mixed lot of 11 Silver and Base metal Ladies and Gents pocket watches some with Albert chains

£100 - £150

£20 - £40

- 445 Mixed lot of 15 Gents and Ladies pocket watches
- £50 £100

£40 - £70

£30 - £50

- 446Boxed Silver open face pocket watch,<br/>white enamel dial with black Roman<br/>numerals£30 £50
- **447** Gold plated Ladies open face pocket watch on an ornate Bow brooch pin, Gilt dial with Roman numerals
- **448** Silver Half Hunter pocket watch by J W Benson, white enamel with black roman numerals and second hand, external blue enamel numbering