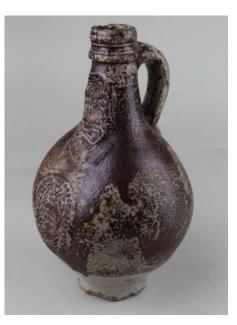

neck carrying handle, approx size 250mm x 120mm

£60 - £80



**639** Exquisite 19th Century Anglo Indian Sewing box carved in sandlewood with extensive ivory decoration.



640 19th Century Pacific Islands club, in soft wood, geometric carved decoration, 56cm long

£150 - £250

£100 - £200

£40 - £60

£20 - £30



- 641 Stunning two layer 19th century Chinese Peking Glass Brush Pot marks to the underside
- 642 Three piece carving set by Lockwood Brothers, Sheffield, each having mother of pearl handles, with silver plated mounts embossed with shell motif, (3)
- 643 A Miniature Miners lamp commemorating Sir Humphry Davy 1778-1829 (12cm) and smaller pair entitled Barrow Colliery (8.5cm)



644 Late 19th Century brass pocket sextant, Stanley, London, 8cm diameter

£50 - £70

# **Ceramics**



645 17th Century Bellarmine jug, 20cm high

£300 - £400



646 18th century Chinese Porcelain Jesuit ware sparrow beak jug with monochrome foliate decoration

£60 - £80



647 19th Century Chinese Canton plate decorated with birds and around the rim with precious objects 50

| 648 | 19th century Meiji Period Ivory Okimono in |
|-----|--------------------------------------------|
|     | the form of a Fisherman standing 19cm AF   |

| 649 | 19th century silver vinaigrette, the circular |             |
|-----|-----------------------------------------------|-------------|
|     | vinaigrette by Nethaniel Mills with foiliate  |             |
|     | engraved border and plain top and bottom      | £120 - £200 |
|     |                                               |             |

£60 - £90