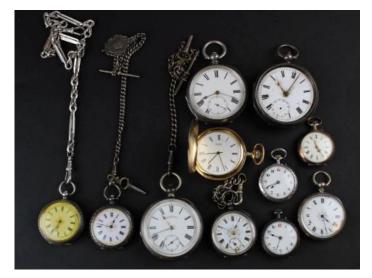

dmiralty, Kendal and Dent London, white enamel dial with black Roman numerals and second hand

£30 - £60

**438** 2 large Gents pocket watches: Silver Fattorini open face watch and Nickel Waltham Hunter pocket watch

£60 - £80



**439** Rolex Nickel Gents open face pocket watch with white enamel dial, black Roman numerals and second hand retailed by Camerer Cuss and Co. 186 Uxbridge Rd. London

- 440 Gents open face Chronograph Centre Seconds by Thos. Russell and Sons Liverpool.
- 441 Ladies Silver open face Pocket watch, white enamel dial with Arabic numerals. Hairline crack on dial. \$20 \$40
- 442 Gents Silver open face pocket<br/>watch,white enamel dial with No. 9927<br/>on it, white enamel dial with black<br/>Roman numerals\$30 \$60
- 443 Mixed lot of 5 Gents pocket watches £20 £30



444 Mixed lot of 11 Silver and Base metal Ladies and Gents pocket watches some with Albert chains

£100 - £150

£20 - £40



- 445 Mixed lot of 15 Gents and Ladies pocket watches
- £50 £100

£40 - £70

£30 - £50

- 446Boxed Silver open face pocket watch,<br/>white enamel dial with black Roman<br/>numerals£30 £50
- **447** Gold plated Ladies open face pocket watch on an ornate Bow brooch pin, Gilt dial with Roman numerals
- **448** Silver Half Hunter pocket watch by J W Benson, white enamel with black roman numerals and second hand, external blue enamel numbering

£150 - £200



449 Bag of Silver/Nickel Watch chains and fobs weight 200 grams.

£100 - £150

**450** Silver pair cased pocket watch with gilt roman numerals and hands, centred with an engraved floral motif and seperate second h