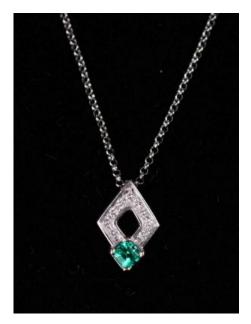

580 Pair of Victorian silver candlesticks, maker probably Matthew John Jessop, London 1898 with Corinthian capitals on square stepped bases. Approx 13.5cm tall

£120 - £150

581 Silver decanter labels (5), each with shell and scroll embossed borders; 'Brandy', 'Vodka', 'Gin', 'Whisky' and 'Sherry'