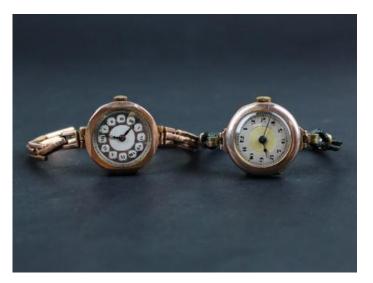

709 Continental School, 19th Century, unsigned oil on canvas, sailing boats in rough seas, 44cm wide x 29.5cm high £150 - £200

710 After Thomas Rowlandson, a set of Six Doctor Syntax etchings, comprising "Syntax Preaching", plate 24; "Doctor Syntax, Meditatin on the Tomb Stones", plate 10; "Dr Syntax Sketching the lake", plate 16, "Doctor Syntax Losing his way", plate 2, "Doctor Syntax Reading his tour", plate 23 & "Doctor Syntax Setting out on his tour to the lakes", plate 1. Drawn and etched by Rowlandson, published Jan 1819 at R. Ackermann's Repository of Arts, 101, Strand. All in glass frames