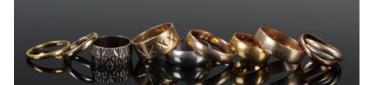

## Jewellery 9.00am

| 1  | White metal ring set with Aquamarine surrounded by Diamond chips size R weight 2.5 grams                                                                                   | £200 - £300  |
|----|----------------------------------------------------------------------------------------------------------------------------------------------------------------------------|--------------|
| 2  | White metal 18ct gold ring set with marquise cut sapphires and baguette/round diamonds                                                                                     | £80 - £120   |
| 3  | Cartier Ladies 18ct white gold 10mm<br>double decor ring, set with fourteen<br>diamonds, approx weigt 13.3g. Valued<br>by Emson Haig in 2012 at £2850                      | £700 - £750  |
| 4  | Yellow metal ring marked 18ct set with<br>central synthetic red stone and a small<br>diamond either side size O weight 3.3<br>grams                                        | £60 - £90    |
| 5  | Gold and platinum blue sapphire set<br>crossover ring, the platinum head set<br>with two brilliant cut blue sapphires,<br>ring size K, 2.6 grams                           | £50 - £70    |
| 6  | White Metal ring marked 18ct Plat Pall<br>set with central Diamond approx. 0.75ct<br>flanked by 2 baguette diamonds size N<br>weight 3.0 grams                             | £800 - £1200 |
| 7  | White metal Ladies ring set with<br>Sapphires and Diamonds weight 2.4<br>grams size M                                                                                      | £50 - £80    |
| 8  | White gold full hoop eternity ring set with 0.10pt diamonds, size P,weight 4.3 grams                                                                                       | £400 - £500  |
| 9  | Yellow metal ring stamped 18ct with<br>central Diamond approx 0.45ct<br>surrounded by 10 smaller stones size P<br>weight 2.5 grams                                         | £250 - £350  |
| 10 | 18ct gold Ladies diamond and emerald<br>set ring, the central emerald flanked by a<br>diamond either side and two more<br>smaller emeralds, ring size M, 2.6g              | £50 - £60    |
| 11 | Yellow metal ring marked 18 ct set with<br>3 diamonds weight 2.0 grams                                                                                                     | £40 - £60    |
| 12 | Platinum ring set with baguette and<br>round diamonds, size L, weight 3.9<br>grams                                                                                         | £150 - £180  |
| 13 | White metal ring marked Platinum set<br>with 3 diamonds central stone 0.75ct<br>with some inclusions/carbon spots,<br>outer stones 0.50 ct each size M weight<br>3.7 grams | £400 - £600  |
| 14 | Yellow metal Ladies ring set with<br>central ruby in a diamond sunburst and<br>surrounded with two rows of diamonds,<br>weight 8.0 grams size L                            | £150 - £250  |
| 15 | White gold ring set with central 0.50 carat diamond and 0.50 carat sapphire with diamond shoulders, size I, weight 4.6 grams                                               | £500 - £600  |
| 16 | Sovereign 1968 in an ornate 9ct ring<br>mount, total weight approx 14.2g                                                                                                   | £200 - £220  |
| 17 | Ladies 5 stone Diamond Ring in White<br>metal marked 18ct. approx. 1.10 carats of<br>Diamonds weight 3.0 grams                                                             | £200 - £300  |