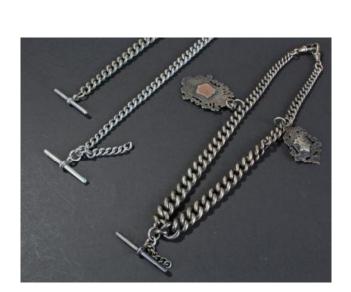

**TELEPHONE BIDS:** Telephone bids may be made. We do not accept any responsibility for errors made in taking bids, especially by telephone, though every effort is made to ensure accuracy.

**INVOICE & PAYMENT:** Successful postal bidders will be sent a Pro Forma invoice immediately after the sale with details of payment methods. All invoices must be paid within seven days of the sale or the lot(s) may be deemed in default and any subsequent loss incurred on resale becomes the responsibility of the bidder.

**ROOM BIDDERS:** Room bidders must register and obtain a bidding number on arrival. If successful in obtaining a lot, please ensure that you display your bidding number clearly to the auctioneer and that it is your number that is called out. If you have any doubt about the price or buyer: please draw this to the auctioneer's attention immediately. Room bidders may settle their invoices on the day of sale, or within seven days at our offices. You may pay for and collect your purchases at any time during the sale.

A Buyers Premium of 15%+VAT will apply to all lots.

**AUCTIONEER:** The bidding advances shall be regulated by the auctioneer and shall be at his discretion. He has the right to refuse any bids. The auctioneer reserves the right to bid on behalf of clients and vendors, but shall not be liable for errors or omissions in executing instructions to bid. The auctioneer acts as agent only, and shall not be liable for any default of the purchaser or vendor.

### Methods of Payment

 $\pounds$  cash and cheques made payable to Lockdales Antique Auctions. If you wish to pay by US\$ or Euros we accept this in cash form only. Otherwise please negotiate payment with your bank by British Pound Sterling.

All major credit cards and debit cards. There is an additional charge of 2.5% for payments made by credit card (not for debit)

**PAYPAL:** Our Paypal address is the same as our email: <u>sales@lockdales.com</u> An extra charge of 4% must be added if you wish to pay by this method. You must pay in Pound Sterling through Paypal.

**£ Transfer:** to Lockdales Antique Auctions Ltd: National Westminster Bank, Tavern St, Ipswich, Suffolk, UK, IP1 3BD GB **£** Sterling: Account: 64462404 Sort Code: 536124 Lockdales Antique Auctions VAT Number: 123739123

When paying by Bank Transfer the customer must cover the banking charges. Include your name and bidder number when sending instructions to the bank, and please inform Lockdales of your decision to pay by Sterling transfer.

### If purchases are not collected, or postal arrangements made, within a period of 14 days after the auction we reserve the right to charge storage fees based on the size and value of items.

By the act of bidding in our auction you therefore agree to these terms and conditions.

| 52 g ( ) ( ) | 100000000000000000000000000000000000000                                                                                                                                                                                                                                                                                                                                                                                                                                                                                                                                                                                                                                                             | ction 120 | 6000 l              | 107             | CATO                                                                                                           | 260        | C4 -   | 501      | 242   | 600                                                                                                                                                                                                                                                                                                                                                                                                                                                                                                                                                                                                                                                                                                                                                                                                                                                                                                                                                                                                                                                                                                                                                                                                                                                                                                                                                                                                                                                                                                                                                                                                                                                                                                                                                                                                                                                                                                                                                                                                                                                                                                                           | 422            | COF             | 609            | 600           | 607        | CEO                   | 600     |        | CAO                                     | 000        |          | ceol      | 027            | 6400 |
|--------------|-----------------------------------------------------------------------------------------------------------------------------------------------------------------------------------------------------------------------------------------------------------------------------------------------------------------------------------------------------------------------------------------------------------------------------------------------------------------------------------------------------------------------------------------------------------------------------------------------------------------------------------------------------------------------------------------------------|-----------|---------------------|-----------------|----------------------------------------------------------------------------------------------------------------|------------|--------|----------|-------|-------------------------------------------------------------------------------------------------------------------------------------------------------------------------------------------------------------------------------------------------------------------------------------------------------------------------------------------------------------------------------------------------------------------------------------------------------------------------------------------------------------------------------------------------------------------------------------------------------------------------------------------------------------------------------------------------------------------------------------------------------------------------------------------------------------------------------------------------------------------------------------------------------------------------------------------------------------------------------------------------------------------------------------------------------------------------------------------------------------------------------------------------------------------------------------------------------------------------------------------------------------------------------------------------------------------------------------------------------------------------------------------------------------------------------------------------------------------------------------------------------------------------------------------------------------------------------------------------------------------------------------------------------------------------------------------------------------------------------------------------------------------------------------------------------------------------------------------------------------------------------------------------------------------------------------------------------------------------------------------------------------------------------------------------------------------------------------------------------------------------------|----------------|-----------------|----------------|---------------|------------|-----------------------|---------|--------|-----------------------------------------|------------|----------|-----------|----------------|------|
| 1 -          | £220                                                                                                                                                                                                                                                                                                                                                                                                                                                                                                                                                                                                                                                                                                | 90 -      | £900                | 187             | 201 M CONTROL 101                                                                                              |            | - £1,4 | CASE     | 342 - | £80                                                                                                                                                                                                                                                                                                                                                                                                                                                                                                                                                                                                                                                                                                                                                                                                                                                                                                                                                                                                                                                                                                                                                                                                                                                                                                                                                                                                                                                                                                                                                                                                                                                                                                                                                                                                                                                                                                                                                                                                                                                                                                                           | 422 -          | £85             | 508 -          | £22           | 607        |                       | 698     | 2      | £42                                     | 800        |          | £60       | 927 -          | £100 |
| 3 -          | £120                                                                                                                                                                                                                                                                                                                                                                                                                                                                                                                                                                                                                                                                                                | 91 -      | £260                |                 | - £210                                                                                                         | 270        |        | 30       | 343 - |                                                                                                                                                                                                                                                                                                                                                                                                                                                                                                                                                                                                                                                                                                                                                                                                                                                                                                                                                                                                                                                                                                                                                                                                                                                                                                                                                                                                                                                                                                                                                                                                                                                                                                                                                                                                                                                                                                                                                                                                                                                                                                                               | 423 -          | £75             | 509 -          | £34           |            | - £520                |         | 1      | £260                                    | 802        |          | £16       | 928 -          | £9   |
| 4 -          | £180                                                                                                                                                                                                                                                                                                                                                                                                                                                                                                                                                                                                                                                                                                | 92 -      | £650                | 10350           | - £260                                                                                                         | 271        |        | 00       | 344 - | <ul> <li>control (1972)</li> </ul>                                                                                                                                                                                                                                                                                                                                                                                                                                                                                                                                                                                                                                                                                                                                                                                                                                                                                                                                                                                                                                                                                                                                                                                                                                                                                                                                                                                                                                                                                                                                                                                                                                                                                                                                                                                                                                                                                                                                                                                                                                                                                            | 424 -          | £65             | 510 -          | £65           |            | - £170                | 703     |        | £40                                     | 803        |          | £160      | 929 -          | £11  |
| 6 -          | £130                                                                                                                                                                                                                                                                                                                                                                                                                                                                                                                                                                                                                                                                                                | 93 -      | £460                | 10.00           | - £210                                                                                                         | 272        |        | 50       | 348 - |                                                                                                                                                                                                                                                                                                                                                                                                                                                                                                                                                                                                                                                                                                                                                                                                                                                                                                                                                                                                                                                                                                                                                                                                                                                                                                                                                                                                                                                                                                                                                                                                                                                                                                                                                                                                                                                                                                                                                                                                                                                                                                                               | 425 -          | £110            | 511 -          | £22           |            | - £14                 | 704     |        | £60                                     | 804        |          | £85       | 930 -          | £34  |
| 7 -          | £85                                                                                                                                                                                                                                                                                                                                                                                                                                                                                                                                                                                                                                                                                                 | 95 -      | £140                | 193             | - £80                                                                                                          | 273        | - 1    | 95       | 349 - | £85                                                                                                                                                                                                                                                                                                                                                                                                                                                                                                                                                                                                                                                                                                                                                                                                                                                                                                                                                                                                                                                                                                                                                                                                                                                                                                                                                                                                                                                                                                                                                                                                                                                                                                                                                                                                                                                                                                                                                                                                                                                                                                                           | 426 -          | £75             | 512 -          | £44           | 612        | - £55                 | 707     |        | £550                                    | 805        | -        | £32       | 931 -          | £30  |
| 10 -         | £100                                                                                                                                                                                                                                                                                                                                                                                                                                                                                                                                                                                                                                                                                                | 97 -      | £75                 | 194             | - £150                                                                                                         | 274        | - 1    | 50       | 350 - | £40                                                                                                                                                                                                                                                                                                                                                                                                                                                                                                                                                                                                                                                                                                                                                                                                                                                                                                                                                                                                                                                                                                                                                                                                                                                                                                                                                                                                                                                                                                                                                                                                                                                                                                                                                                                                                                                                                                                                                                                                                                                                                                                           | 427 -          | £145            | 513 -          | £170          | 614        | - £100                | 708     | 3      | £85                                     | 811        | -        | £28       | 933 -          | £13  |
| 11 -         | £290                                                                                                                                                                                                                                                                                                                                                                                                                                                                                                                                                                                                                                                                                                | 98 -      | £230                | 195             | - £140                                                                                                         | 275        | - £2   | 00       | 351 - | £44                                                                                                                                                                                                                                                                                                                                                                                                                                                                                                                                                                                                                                                                                                                                                                                                                                                                                                                                                                                                                                                                                                                                                                                                                                                                                                                                                                                                                                                                                                                                                                                                                                                                                                                                                                                                                                                                                                                                                                                                                                                                                                                           | 430 -          | £130            | 515 -          | £90           | 616        | - £90                 | 709     | 1      | £32                                     | 815        | -        | £50       | 934 -          | £32  |
| 13 -         | £400                                                                                                                                                                                                                                                                                                                                                                                                                                                                                                                                                                                                                                                                                                | 99 -      | £180                | 196             | - £180                                                                                                         | 277        | - 1    | 95       | 352 - | £50                                                                                                                                                                                                                                                                                                                                                                                                                                                                                                                                                                                                                                                                                                                                                                                                                                                                                                                                                                                                                                                                                                                                                                                                                                                                                                                                                                                                                                                                                                                                                                                                                                                                                                                                                                                                                                                                                                                                                                                                                                                                                                                           | 431 -          | £85             | 516 -          | £65           | 620        | - £100                | 712     | 1      | £20                                     | 816        |          | £34       | 937 -          | £6   |
| 14 -         | £120                                                                                                                                                                                                                                                                                                                                                                                                                                                                                                                                                                                                                                                                                                | 100 -     | £70                 | 197             | - £180                                                                                                         | 278        | - 1    | 50       | 354 - | £40                                                                                                                                                                                                                                                                                                                                                                                                                                                                                                                                                                                                                                                                                                                                                                                                                                                                                                                                                                                                                                                                                                                                                                                                                                                                                                                                                                                                                                                                                                                                                                                                                                                                                                                                                                                                                                                                                                                                                                                                                                                                                                                           | 434 -          | £48             | 517 -          | £85           | 621        | - £30                 | 714     | 4      | £65                                     | 819        |          | £100      | 938 -          | £12  |
| 15 -         | £80                                                                                                                                                                                                                                                                                                                                                                                                                                                                                                                                                                                                                                                                                                 | 102 -     | £50                 | 198             | - £330                                                                                                         | 279        | - £'   | 50       | 355 - | £65                                                                                                                                                                                                                                                                                                                                                                                                                                                                                                                                                                                                                                                                                                                                                                                                                                                                                                                                                                                                                                                                                                                                                                                                                                                                                                                                                                                                                                                                                                                                                                                                                                                                                                                                                                                                                                                                                                                                                                                                                                                                                                                           | 436 -          | £180            | 518 -          | £44           | 622        | - £65                 | 716     | 1      | £55                                     | 820        | 141      | £70       | 940 -          | £12  |
| 17 -         | £120                                                                                                                                                                                                                                                                                                                                                                                                                                                                                                                                                                                                                                                                                                | 103 -     | £40                 | 199             | - £420                                                                                                         | 280        | - £'   | 30       | 356 - | £60                                                                                                                                                                                                                                                                                                                                                                                                                                                                                                                                                                                                                                                                                                                                                                                                                                                                                                                                                                                                                                                                                                                                                                                                                                                                                                                                                                                                                                                                                                                                                                                                                                                                                                                                                                                                                                                                                                                                                                                                                                                                                                                           | 438 -          | £75             | 519 -          | £30           | 624        | - £290                | 720     | $\sim$ | £220                                    | 821        |          | £120      | 941 -          | £5   |
| 18 -         | £42                                                                                                                                                                                                                                                                                                                                                                                                                                                                                                                                                                                                                                                                                                 | 107 -     | £60                 | 200             | - £120                                                                                                         | 281        | - £'   | 40       | 357 - | £180                                                                                                                                                                                                                                                                                                                                                                                                                                                                                                                                                                                                                                                                                                                                                                                                                                                                                                                                                                                                                                                                                                                                                                                                                                                                                                                                                                                                                                                                                                                                                                                                                                                                                                                                                                                                                                                                                                                                                                                                                                                                                                                          | 440 -          | £70             | 520 -          | £100          | 625        | - £270                | 722     | 12     | £190                                    | 824        | -        | £90       | 942 -          | £4   |
| 19 -         | £750                                                                                                                                                                                                                                                                                                                                                                                                                                                                                                                                                                                                                                                                                                | 108 -     | £240                | 201             | - £270                                                                                                         | 283        | - £'   | 90       | 358 - | £85                                                                                                                                                                                                                                                                                                                                                                                                                                                                                                                                                                                                                                                                                                                                                                                                                                                                                                                                                                                                                                                                                                                                                                                                                                                                                                                                                                                                                                                                                                                                                                                                                                                                                                                                                                                                                                                                                                                                                                                                                                                                                                                           | 441 -          | £75             | 521 -          | £40           | 626        | - £180                | 725     |        | £36                                     | 827        | *        | £90       | 943 -          | £13  |
| 20 -         | £70                                                                                                                                                                                                                                                                                                                                                                                                                                                                                                                                                                                                                                                                                                 | 109 -     | £70                 | 202             | - £300                                                                                                         | 284        | - 1    | 80       | 360 - | £90                                                                                                                                                                                                                                                                                                                                                                                                                                                                                                                                                                                                                                                                                                                                                                                                                                                                                                                                                                                                                                                                                                                                                                                                                                                                                                                                                                                                                                                                                                                                                                                                                                                                                                                                                                                                                                                                                                                                                                                                                                                                                                                           | 443 -          | £75             | 522 -          | £120          | 628        | - £80                 | 726     | ÷      | £100                                    | 828        | ie:      | £50       | 944 -          | £4   |
| 21 -         | £55                                                                                                                                                                                                                                                                                                                                                                                                                                                                                                                                                                                                                                                                                                 | 110 -     | £120                | 203             | - £440                                                                                                         | 285        | - £'   | 30       | 361 - | £95                                                                                                                                                                                                                                                                                                                                                                                                                                                                                                                                                                                                                                                                                                                                                                                                                                                                                                                                                                                                                                                                                                                                                                                                                                                                                                                                                                                                                                                                                                                                                                                                                                                                                                                                                                                                                                                                                                                                                                                                                                                                                                                           | 444 -          | £290            | 523 -          | £36           | 630        | - £160                | 727     |        | £55                                     | 831        | 000      | £40       | 946 -          | £7   |
| 26 -         | £80                                                                                                                                                                                                                                                                                                                                                                                                                                                                                                                                                                                                                                                                                                 | 111 -     | £80                 | 204             | - £250                                                                                                         | 286        | - 1    | 85       | 362 - |                                                                                                                                                                                                                                                                                                                                                                                                                                                                                                                                                                                                                                                                                                                                                                                                                                                                                                                                                                                                                                                                                                                                                                                                                                                                                                                                                                                                                                                                                                                                                                                                                                                                                                                                                                                                                                                                                                                                                                                                                                                                                                                               | 445 -          | £90             | 524 -          | £150          | 631        | - £110                | 728     |        | £10                                     | 832        |          | £55       | 949 -          | £8   |
| 29 -         | £150                                                                                                                                                                                                                                                                                                                                                                                                                                                                                                                                                                                                                                                                                                | 112 -     | £90                 | 205             | - £190                                                                                                         | 287        |        | 44       | 363 - | £44                                                                                                                                                                                                                                                                                                                                                                                                                                                                                                                                                                                                                                                                                                                                                                                                                                                                                                                                                                                                                                                                                                                                                                                                                                                                                                                                                                                                                                                                                                                                                                                                                                                                                                                                                                                                                                                                                                                                                                                                                                                                                                                           | 446 -          | £40             | 526 -          | £20           | 632        | - £30                 | 729     | -      | £16                                     | 833        |          | £36       | 951 -          | £210 |
| 30 -         | £150                                                                                                                                                                                                                                                                                                                                                                                                                                                                                                                                                                                                                                                                                                | 113 -     | £190                |                 | - £55                                                                                                          | 288        |        | 80       | 365 - | £95                                                                                                                                                                                                                                                                                                                                                                                                                                                                                                                                                                                                                                                                                                                                                                                                                                                                                                                                                                                                                                                                                                                                                                                                                                                                                                                                                                                                                                                                                                                                                                                                                                                                                                                                                                                                                                                                                                                                                                                                                                                                                                                           | 448 -          | £200            | 528 -          | £48           |            | - £210                | 1000    | -      | £70                                     | 836        |          | £60       | 953 -          | £19  |
| 34 -         | £130                                                                                                                                                                                                                                                                                                                                                                                                                                                                                                                                                                                                                                                                                                | 114 -     | £50                 | 207             | - £85                                                                                                          | 289        |        | 10       | 366 - | -                                                                                                                                                                                                                                                                                                                                                                                                                                                                                                                                                                                                                                                                                                                                                                                                                                                                                                                                                                                                                                                                                                                                                                                                                                                                                                                                                                                                                                                                                                                                                                                                                                                                                                                                                                                                                                                                                                                                                                                                                                                                                                                             | 449 -          | £80             | 529 -          | £40           | 1202-20    | - £55                 | -       | -      | £160                                    | 1222       |          | £38       | 958 -          | £27  |
| 37 -         | £220                                                                                                                                                                                                                                                                                                                                                                                                                                                                                                                                                                                                                                                                                                | 116 -     | £120                |                 | - £1,100                                                                                                       | 1000100    |        | 36       | 367 - | 10.10.311                                                                                                                                                                                                                                                                                                                                                                                                                                                                                                                                                                                                                                                                                                                                                                                                                                                                                                                                                                                                                                                                                                                                                                                                                                                                                                                                                                                                                                                                                                                                                                                                                                                                                                                                                                                                                                                                                                                                                                                                                                                                                                                     | 450 -          | £65             | 533 -          | £310          | 638        | - £70                 | 32.222  |        | £95                                     | 1020210    | -        | £30       | 962 -          | £2   |
| 38 -         | £110                                                                                                                                                                                                                                                                                                                                                                                                                                                                                                                                                                                                                                                                                                | 118 -     | £420                | 210             | - £200                                                                                                         |            |        | 34       | 368 - | 21 332366.2023                                                                                                                                                                                                                                                                                                                                                                                                                                                                                                                                                                                                                                                                                                                                                                                                                                                                                                                                                                                                                                                                                                                                                                                                                                                                                                                                                                                                                                                                                                                                                                                                                                                                                                                                                                                                                                                                                                                                                                                                                                                                                                                | 451 -          | £60             | 535 -          | £360          |            | - £240                | 734     |        | £120                                    | 841        |          | £120      | 963 -          | £5   |
| 39 -         | £160                                                                                                                                                                                                                                                                                                                                                                                                                                                                                                                                                                                                                                                                                                | 119 -     | £100                | 211             | - £110                                                                                                         | 293        |        | 80       | 369 - | 100 C | 453 -          | £60             | 537 -          | £65           | 0.00000    | - £80                 | 1000000 | 2      | £110                                    | 844        |          | £50       | 964 -          | £2   |
| 40 -         | £95                                                                                                                                                                                                                                                                                                                                                                                                                                                                                                                                                                                                                                                                                                 | 120 -     | £40                 | 212             | - £60                                                                                                          | 1.00       |        | 75       | 370 - |                                                                                                                                                                                                                                                                                                                                                                                                                                                                                                                                                                                                                                                                                                                                                                                                                                                                                                                                                                                                                                                                                                                                                                                                                                                                                                                                                                                                                                                                                                                                                                                                                                                                                                                                                                                                                                                                                                                                                                                                                                                                                                                               | 454 -          | £80             | 539 -          | £30           | 642        |                       | 0.5222  | 12     | £44                                     | 847        |          | £30       | 965 -          | £4   |
| 42 -         | £230                                                                                                                                                                                                                                                                                                                                                                                                                                                                                                                                                                                                                                                                                                | 122 -     | £220                | 213             | - £45                                                                                                          | 121254     |        | 90       | 371 - |                                                                                                                                                                                                                                                                                                                                                                                                                                                                                                                                                                                                                                                                                                                                                                                                                                                                                                                                                                                                                                                                                                                                                                                                                                                                                                                                                                                                                                                                                                                                                                                                                                                                                                                                                                                                                                                                                                                                                                                                                                                                                                                               | 456 -          | £120            | 540 -          | £220          | 850 (C.F.) | - £360                | 737     |        | £90                                     |            | 120      | £70       | 966 -          | £3   |
| 43 -         | £70                                                                                                                                                                                                                                                                                                                                                                                                                                                                                                                                                                                                                                                                                                 | 123 -     | £190                | 214             | 101000                                                                                                         | 296        |        | 60       | 375 - | 100000000000000000000000000000000000000                                                                                                                                                                                                                                                                                                                                                                                                                                                                                                                                                                                                                                                                                                                                                                                                                                                                                                                                                                                                                                                                                                                                                                                                                                                                                                                                                                                                                                                                                                                                                                                                                                                                                                                                                                                                                                                                                                                                                                                                                                                                                       | 457 -          | £130            | 541 -          | £160          | 644        | 200000000             | 738     |        | £70                                     |            |          | £50       | 968 -          | £19  |
| 49 -         | £60                                                                                                                                                                                                                                                                                                                                                                                                                                                                                                                                                                                                                                                                                                 | 124 -     | £300                |                 | - £180                                                                                                         |            | - £    | 26 C 1   | 376 - |                                                                                                                                                                                                                                                                                                                                                                                                                                                                                                                                                                                                                                                                                                                                                                                                                                                                                                                                                                                                                                                                                                                                                                                                                                                                                                                                                                                                                                                                                                                                                                                                                                                                                                                                                                                                                                                                                                                                                                                                                                                                                                                               | 458 -          | £100            | 542 -          | £50           |            | - £32                 | 739     |        | £300                                    | 852        |          | £200      | 970 -          | £3   |
| 50 -         | £55                                                                                                                                                                                                                                                                                                                                                                                                                                                                                                                                                                                                                                                                                                 | 125 -     | £110                | 216             | - £260                                                                                                         | 299        |        |          | 377 - | The second second                                                                                                                                                                                                                                                                                                                                                                                                                                                                                                                                                                                                                                                                                                                                                                                                                                                                                                                                                                                                                                                                                                                                                                                                                                                                                                                                                                                                                                                                                                                                                                                                                                                                                                                                                                                                                                                                                                                                                                                                                                                                                                             | 459 -          | £60             | 543 -          | £85           |            | - £380                | 741     |        | £10                                     |            |          | £160      | 971 -          | £2   |
| 52 -         | £220                                                                                                                                                                                                                                                                                                                                                                                                                                                                                                                                                                                                                                                                                                | 126 -     | £160                | 217             | 893 T (-304.7)                                                                                                 | 1000       | 10.00  | G 23     | 379 - |                                                                                                                                                                                                                                                                                                                                                                                                                                                                                                                                                                                                                                                                                                                                                                                                                                                                                                                                                                                                                                                                                                                                                                                                                                                                                                                                                                                                                                                                                                                                                                                                                                                                                                                                                                                                                                                                                                                                                                                                                                                                                                                               | 460 -          | £150            | 544 -          | £60           | 647        | 22135.5               | 741     |        | 11123123                                | 857        |          | £60       | 972 -          | £13  |
| 54 -         | £110                                                                                                                                                                                                                                                                                                                                                                                                                                                                                                                                                                                                                                                                                                | 120 -     | £140                | 218             | - £65                                                                                                          | 301        |        | 70       | 1223  |                                                                                                                                                                                                                                                                                                                                                                                                                                                                                                                                                                                                                                                                                                                                                                                                                                                                                                                                                                                                                                                                                                                                                                                                                                                                                                                                                                                                                                                                                                                                                                                                                                                                                                                                                                                                                                                                                                                                                                                                                                                                                                                               | 461 -          | £270            |                | £60           |            | a                     |         |        | £60<br>£44                              | 865        |          | £420      | 975 -          |      |
|              | 10000000                                                                                                                                                                                                                                                                                                                                                                                                                                                                                                                                                                                                                                                                                            |           | - Contractor (1997) |                 | 2002/08/09/09                                                                                                  |            |        | 2523     |       | SELECT STREET                                                                                                                                                                                                                                                                                                                                                                                                                                                                                                                                                                                                                                                                                                                                                                                                                                                                                                                                                                                                                                                                                                                                                                                                                                                                                                                                                                                                                                                                                                                                                                                                                                                                                                                                                                                                                                                                                                                                                                                                                                                                                                                 |                | 0.02246360      |                | 1.0680.000    |            | ST (Son d             |         | -      | (\$2355555)                             |            |          | 575 - 15K |                | £100 |
| 56 -         | £800                                                                                                                                                                                                                                                                                                                                                                                                                                                                                                                                                                                                                                                                                                |           | C050                | 220<br>221      | - £130                                                                                                         | 302<br>303 |        | 90       | 383 - | 100 TO                                                                                                                                                                                                                                                                                                                                                                                                                                                                                                                                                                                                                                                                                                                                                                                                                                                                                                                                                                                                                                                                                                                                                                                                                                                                                                                                                                                                                                                                                                                                                                                                                                                                                                                                                                                                                                                                                                                                                                                                               | 462 -          | £100            | 546 -          | £80<br>£650   |            | - £50                 |         | -      | £22                                     | 868<br>869 |          | £16       | 976 -          | £32  |
| 57 -<br>58 - | £90<br>£350                                                                                                                                                                                                                                                                                                                                                                                                                                                                                                                                                                                                                                                                                         | 131 -     | £950<br>£75         | 224             | - £55<br>- £200                                                                                                | 303        |        | 60<br>46 | 384 - | 1000000000                                                                                                                                                                                                                                                                                                                                                                                                                                                                                                                                                                                                                                                                                                                                                                                                                                                                                                                                                                                                                                                                                                                                                                                                                                                                                                                                                                                                                                                                                                                                                                                                                                                                                                                                                                                                                                                                                                                                                                                                                                                                                                                    | 463 -          | £210            | 547 -<br>548 - | £340          | 10.000     | - £80                 | 751     |        | £900                                    |            |          | £24       | 978 -<br>979 - | £26  |
|              | and the second se | 133 -     | 200300228           | 5 <u>5 3</u> 73 |                                                                                                                | 312,2215   |        | 2632     | 386 - |                                                                                                                                                                                                                                                                                                                                                                                                                                                                                                                                                                                                                                                                                                                                                                                                                                                                                                                                                                                                                                                                                                                                                                                                                                                                                                                                                                                                                                                                                                                                                                                                                                                                                                                                                                                                                                                                                                                                                                                                                                                                                                                               | 464 -<br>465 - | £100            |                | 101 SPIS-121  |            | - £44                 | 752     |        | £30                                     | 872<br>873 |          | £60       | 980 -          | £25  |
|              | £80                                                                                                                                                                                                                                                                                                                                                                                                                                                                                                                                                                                                                                                                                                 | 134 -     | £120                |                 | 2226623                                                                                                        |            |        | 40       | 388 - |                                                                                                                                                                                                                                                                                                                                                                                                                                                                                                                                                                                                                                                                                                                                                                                                                                                                                                                                                                                                                                                                                                                                                                                                                                                                                                                                                                                                                                                                                                                                                                                                                                                                                                                                                                                                                                                                                                                                                                                                                                                                                                                               |                | £140            | 549 -          | £80           |            | - £36                 |         | 13     | £130                                    |            |          | £300      |                |      |
| 60 -         | £220                                                                                                                                                                                                                                                                                                                                                                                                                                                                                                                                                                                                                                                                                                | 136 -     | £180                | 227             | - Chol3333                                                                                                     |            |        | 85       | 389 - | 102152-022                                                                                                                                                                                                                                                                                                                                                                                                                                                                                                                                                                                                                                                                                                                                                                                                                                                                                                                                                                                                                                                                                                                                                                                                                                                                                                                                                                                                                                                                                                                                                                                                                                                                                                                                                                                                                                                                                                                                                                                                                                                                                                                    | 466 -          | £120            | 550 -          | £40           |            | - £300                | 756     | 17     | £44                                     | 874        |          | £38       | 985 -          | £90  |
| 61 -         | £340                                                                                                                                                                                                                                                                                                                                                                                                                                                                                                                                                                                                                                                                                                | 137 -     | £150                | 228             | - £95                                                                                                          | 309        |        | 80       | 390 - | -1                                                                                                                                                                                                                                                                                                                                                                                                                                                                                                                                                                                                                                                                                                                                                                                                                                                                                                                                                                                                                                                                                                                                                                                                                                                                                                                                                                                                                                                                                                                                                                                                                                                                                                                                                                                                                                                                                                                                                                                                                                                                                                                            | 467 -          | £50             | 551 -          | £80           | 3777.70    | - £210                | 757     |        | £140                                    | 875        |          | £90       | 986 -          | £40  |
| 62 -         | £95                                                                                                                                                                                                                                                                                                                                                                                                                                                                                                                                                                                                                                                                                                 | 138 -     | £200                | 230             | - £100                                                                                                         | 311        |        | 40       | 391 - |                                                                                                                                                                                                                                                                                                                                                                                                                                                                                                                                                                                                                                                                                                                                                                                                                                                                                                                                                                                                                                                                                                                                                                                                                                                                                                                                                                                                                                                                                                                                                                                                                                                                                                                                                                                                                                                                                                                                                                                                                                                                                                                               | 468 -          | £245            | 552 -          | £80           | 658        | - £90                 | 760     |        | £100                                    | 878        |          | £180      |                |      |
| 65 -         | £65                                                                                                                                                                                                                                                                                                                                                                                                                                                                                                                                                                                                                                                                                                 | 139 -     | £360                | 234             | - £150                                                                                                         |            |        | 90       | 393 - | 0.0000000000000000000000000000000000000                                                                                                                                                                                                                                                                                                                                                                                                                                                                                                                                                                                                                                                                                                                                                                                                                                                                                                                                                                                                                                                                                                                                                                                                                                                                                                                                                                                                                                                                                                                                                                                                                                                                                                                                                                                                                                                                                                                                                                                                                                                                                       | 469 -          | £100            | 557 -          | £85           | 659        | - £50                 | 761     |        | £10                                     |            | •        | £55       |                |      |
| 66 -         | £150                                                                                                                                                                                                                                                                                                                                                                                                                                                                                                                                                                                                                                                                                                | 140 -     | £320                |                 | - £160                                                                                                         | 313        |        | 10       | 394 - | 5070702C                                                                                                                                                                                                                                                                                                                                                                                                                                                                                                                                                                                                                                                                                                                                                                                                                                                                                                                                                                                                                                                                                                                                                                                                                                                                                                                                                                                                                                                                                                                                                                                                                                                                                                                                                                                                                                                                                                                                                                                                                                                                                                                      | 473 -          | £20             | 558 -          | £190          | 661        | 1000000               |         | 1      | £30                                     | 880        | -        | £80       |                |      |
| 67 -         | £230                                                                                                                                                                                                                                                                                                                                                                                                                                                                                                                                                                                                                                                                                                | 141 -     | £140                | 236             | - £160                                                                                                         |            |        | 90       | 395 - | 517.00.400                                                                                                                                                                                                                                                                                                                                                                                                                                                                                                                                                                                                                                                                                                                                                                                                                                                                                                                                                                                                                                                                                                                                                                                                                                                                                                                                                                                                                                                                                                                                                                                                                                                                                                                                                                                                                                                                                                                                                                                                                                                                                                                    | 477 -          | £150            | 560 -          | £210          | 1000000    | - £26                 | 763     |        | £36                                     | 882        |          | £220      |                |      |
| 68 -         | £260                                                                                                                                                                                                                                                                                                                                                                                                                                                                                                                                                                                                                                                                                                | 142 -     | £240                | 237             | 0.500.000                                                                                                      | 315        |        | 80       | 396 - | 10773221                                                                                                                                                                                                                                                                                                                                                                                                                                                                                                                                                                                                                                                                                                                                                                                                                                                                                                                                                                                                                                                                                                                                                                                                                                                                                                                                                                                                                                                                                                                                                                                                                                                                                                                                                                                                                                                                                                                                                                                                                                                                                                                      | 479 -          | £75             | 561 -          | £35           | 10000      | - £75                 | 1.5.2.1 | -      | £240                                    | 100000     |          | £75       |                |      |
| 69 -         | £70                                                                                                                                                                                                                                                                                                                                                                                                                                                                                                                                                                                                                                                                                                 | 143 -     | £110                | 200             | - £130                                                                                                         | 316        |        | 75       | 397 - | 3123,523                                                                                                                                                                                                                                                                                                                                                                                                                                                                                                                                                                                                                                                                                                                                                                                                                                                                                                                                                                                                                                                                                                                                                                                                                                                                                                                                                                                                                                                                                                                                                                                                                                                                                                                                                                                                                                                                                                                                                                                                                                                                                                                      | 480 -          | £60             | 563 -          | £290          | 667        | 1100-004              | 766     | -      | £290                                    | 886        |          | £85       |                |      |
| 70 -         | £620                                                                                                                                                                                                                                                                                                                                                                                                                                                                                                                                                                                                                                                                                                | 144 -     | £100                | 1000            | - £250                                                                                                         | 318        |        | 65       | 398 - | 24634536                                                                                                                                                                                                                                                                                                                                                                                                                                                                                                                                                                                                                                                                                                                                                                                                                                                                                                                                                                                                                                                                                                                                                                                                                                                                                                                                                                                                                                                                                                                                                                                                                                                                                                                                                                                                                                                                                                                                                                                                                                                                                                                      | 481 -          | £220            | 565 -          | £200          | 1000       | - £34                 | 768     |        | £3,600                                  | 887        |          | £20       |                |      |
| 71 -         | £220                                                                                                                                                                                                                                                                                                                                                                                                                                                                                                                                                                                                                                                                                                | 146 -     | £85                 | 244             | - £36                                                                                                          | 319        |        | 80       | 399 - | 1.52.82.53                                                                                                                                                                                                                                                                                                                                                                                                                                                                                                                                                                                                                                                                                                                                                                                                                                                                                                                                                                                                                                                                                                                                                                                                                                                                                                                                                                                                                                                                                                                                                                                                                                                                                                                                                                                                                                                                                                                                                                                                                                                                                                                    | 483 -          | £32             | 566 -          | £190          | 100.000    | - £130                | 772     |        | £40                                     |            |          | £12       |                |      |
| 72 -         | £250                                                                                                                                                                                                                                                                                                                                                                                                                                                                                                                                                                                                                                                                                                | 147 -     | £130                | 11000           | - £270                                                                                                         |            |        | 80       | 400 - | 5.57 1.572                                                                                                                                                                                                                                                                                                                                                                                                                                                                                                                                                                                                                                                                                                                                                                                                                                                                                                                                                                                                                                                                                                                                                                                                                                                                                                                                                                                                                                                                                                                                                                                                                                                                                                                                                                                                                                                                                                                                                                                                                                                                                                                    | 486 -          | £300            | 569 -          | £110          | 672        | - £150                | 773     |        | £30                                     | 894        |          | £20       |                |      |
| 73 -         | £160                                                                                                                                                                                                                                                                                                                                                                                                                                                                                                                                                                                                                                                                                                | 148 -     | £320                | 1000            | - £170                                                                                                         | 321        |        | 10       | 401 - | 552.53336                                                                                                                                                                                                                                                                                                                                                                                                                                                                                                                                                                                                                                                                                                                                                                                                                                                                                                                                                                                                                                                                                                                                                                                                                                                                                                                                                                                                                                                                                                                                                                                                                                                                                                                                                                                                                                                                                                                                                                                                                                                                                                                     | 487 -          | £90             | 571 -          | £30           |            | - £270                | 774     |        | £40                                     | 897        |          | £400      |                |      |
| 74 -         | £130                                                                                                                                                                                                                                                                                                                                                                                                                                                                                                                                                                                                                                                                                                | 149 -     | £110                | 247             | 100000000                                                                                                      | 323        |        | 00       | 404 - | 2.2424.2034                                                                                                                                                                                                                                                                                                                                                                                                                                                                                                                                                                                                                                                                                                                                                                                                                                                                                                                                                                                                                                                                                                                                                                                                                                                                                                                                                                                                                                                                                                                                                                                                                                                                                                                                                                                                                                                                                                                                                                                                                                                                                                                   | 491 -          | £80             | 586 -          | £40           | 10100.23   | - £40                 | 775     |        | £45                                     |            |          | £150      |                |      |
| 75 -         | £360                                                                                                                                                                                                                                                                                                                                                                                                                                                                                                                                                                                                                                                                                                | 154 -     | £65                 |                 | - £170                                                                                                         | 324        |        | 40       | 405 - | 1.1.1.1.1.1.1.1.1.1.1.1.1.1.1.1.1.1.1.1.                                                                                                                                                                                                                                                                                                                                                                                                                                                                                                                                                                                                                                                                                                                                                                                                                                                                                                                                                                                                                                                                                                                                                                                                                                                                                                                                                                                                                                                                                                                                                                                                                                                                                                                                                                                                                                                                                                                                                                                                                                                                                      | 493 -          | £75             | 587 -          | £110          |            | - £2,400              | 779     | 13     | £30                                     | 900        | 30       | £100      |                |      |
| 76 -         | £65                                                                                                                                                                                                                                                                                                                                                                                                                                                                                                                                                                                                                                                                                                 | 156 -     | £200                | 249             | - £140                                                                                                         |            |        | 20       | 406 - | £650                                                                                                                                                                                                                                                                                                                                                                                                                                                                                                                                                                                                                                                                                                                                                                                                                                                                                                                                                                                                                                                                                                                                                                                                                                                                                                                                                                                                                                                                                                                                                                                                                                                                                                                                                                                                                                                                                                                                                                                                                                                                                                                          | 494 -          | £75             | 589 -          | £60           | 680        | - £130                | 780     |        | £550                                    | 903        |          | £65       |                |      |
| 77 -         | £140                                                                                                                                                                                                                                                                                                                                                                                                                                                                                                                                                                                                                                                                                                | 160 -     | £60                 | 250             | - £50                                                                                                          | 327        |        | 30       | 407 - | ************************************                                                                                                                                                                                                                                                                                                                                                                                                                                                                                                                                                                                                                                                                                                                                                                                                                                                                                                                                                                                                                                                                                                                                                                                                                                                                                                                                                                                                                                                                                                                                                                                                                                                                                                                                                                                                                                                                                                                                                                                                                                                                                          | 496 -          | £22             | 590 -          | £50           |            | - £180                | 781     |        | £90                                     | 904        |          | £180      |                |      |
| 78 -         | £120                                                                                                                                                                                                                                                                                                                                                                                                                                                                                                                                                                                                                                                                                                | 162 -     | £320                | 251             |                                                                                                                | 330        |        | 55       | 408 - | 2010/02/22                                                                                                                                                                                                                                                                                                                                                                                                                                                                                                                                                                                                                                                                                                                                                                                                                                                                                                                                                                                                                                                                                                                                                                                                                                                                                                                                                                                                                                                                                                                                                                                                                                                                                                                                                                                                                                                                                                                                                                                                                                                                                                                    | 497 -          | £34             | 591 -          | £55           | 20.000     | - £75                 | 782     |        | £65                                     | 905        |          | £340      |                |      |
| 79 -         | £340                                                                                                                                                                                                                                                                                                                                                                                                                                                                                                                                                                                                                                                                                                | 164 -     | £230                | 253             |                                                                                                                | 331        | - £    | 80       | 410 - | £50                                                                                                                                                                                                                                                                                                                                                                                                                                                                                                                                                                                                                                                                                                                                                                                                                                                                                                                                                                                                                                                                                                                                                                                                                                                                                                                                                                                                                                                                                                                                                                                                                                                                                                                                                                                                                                                                                                                                                                                                                                                                                                                           | 499 -          | £22             | 592 -          | £380          | 685        | - £70                 | 785     | 3      | £150                                    | 909        | -        | £500      |                |      |
| 81 -         | £400                                                                                                                                                                                                                                                                                                                                                                                                                                                                                                                                                                                                                                                                                                | 166 -     | £75                 | 254             | - £150                                                                                                         | 332        | - 1    | 90       | 411 - | £50                                                                                                                                                                                                                                                                                                                                                                                                                                                                                                                                                                                                                                                                                                                                                                                                                                                                                                                                                                                                                                                                                                                                                                                                                                                                                                                                                                                                                                                                                                                                                                                                                                                                                                                                                                                                                                                                                                                                                                                                                                                                                                                           | 500 -          | £65             | 593 -          | £75           | 687        | - £190                | 786     | -      | £32                                     | 910        |          | £160      |                |      |
| 82 -         | £310                                                                                                                                                                                                                                                                                                                                                                                                                                                                                                                                                                                                                                                                                                | 169 -     | £60                 | 255             | - £150                                                                                                         | 333        | - £    | 35       | 412 - |                                                                                                                                                                                                                                                                                                                                                                                                                                                                                                                                                                                                                                                                                                                                                                                                                                                                                                                                                                                                                                                                                                                                                                                                                                                                                                                                                                                                                                                                                                                                                                                                                                                                                                                                                                                                                                                                                                                                                                                                                                                                                                                               |                | £140            | 598 -          | £130          | 689        | - £70                 | 787     |        | £130                                    | 914        |          | £160      |                |      |
| 84 -         | £210                                                                                                                                                                                                                                                                                                                                                                                                                                                                                                                                                                                                                                                                                                | 171 -     | £100                | 256             | (m) 0.012/07/08                                                                                                | 334        |        | 00       | 415 - |                                                                                                                                                                                                                                                                                                                                                                                                                                                                                                                                                                                                                                                                                                                                                                                                                                                                                                                                                                                                                                                                                                                                                                                                                                                                                                                                                                                                                                                                                                                                                                                                                                                                                                                                                                                                                                                                                                                                                                                                                                                                                                                               |                | £150            | 599 -          | £42           |            |                       | 788     |        | £70                                     | 916        | <b>.</b> | £100      |                |      |
| 85 -         | £55                                                                                                                                                                                                                                                                                                                                                                                                                                                                                                                                                                                                                                                                                                 | 176 -     | £80                 | 258             |                                                                                                                | 335        |        | 80       | 418 - | 100000000000000000000000000000000000000                                                                                                                                                                                                                                                                                                                                                                                                                                                                                                                                                                                                                                                                                                                                                                                                                                                                                                                                                                                                                                                                                                                                                                                                                                                                                                                                                                                                                                                                                                                                                                                                                                                                                                                                                                                                                                                                                                                                                                                                                                                                                       |                | £16             | 602 -          |               |            |                       | 790     |        | £260                                    | 918        |          | £120      |                |      |
| 86 -         | £125                                                                                                                                                                                                                                                                                                                                                                                                                                                                                                                                                                                                                                                                                                | 178 -     | £50                 | 259             | 2245-0202316                                                                                                   | 337        |        | 00       | 419 - |                                                                                                                                                                                                                                                                                                                                                                                                                                                                                                                                                                                                                                                                                                                                                                                                                                                                                                                                                                                                                                                                                                                                                                                                                                                                                                                                                                                                                                                                                                                                                                                                                                                                                                                                                                                                                                                                                                                                                                                                                                                                                                                               |                | £85             | 603 -          | £150          |            | 100.8049              | 793     |        | £120                                    | 919        |          | £40       |                |      |
| 88 -         | £130                                                                                                                                                                                                                                                                                                                                                                                                                                                                                                                                                                                                                                                                                                | 185 -     | £120                | 267             | the second s | 338        |        | 30       | 420 - | 1022 (1228)                                                                                                                                                                                                                                                                                                                                                                                                                                                                                                                                                                                                                                                                                                                                                                                                                                                                                                                                                                                                                                                                                                                                                                                                                                                                                                                                                                                                                                                                                                                                                                                                                                                                                                                                                                                                                                                                                                                                                                                                                                                                                                                   |                | £55             | 604 -          | £180          |            | 110.0010000           |         |        | C                                       | 920        |          | £80       |                |      |
| 89 -         |                                                                                                                                                                                                                                                                                                                                                                                                                                                                                                                                                                                                                                                                                                     | 186 -     | £160                |                 | 5.57 Y 15.77                                                                                                   |            |        |          |       | and the second second                                                                                                                                                                                                                                                                                                                                                                                                                                                                                                                                                                                                                                                                                                                                                                                                                                                                                                                                                                                                                                                                                                                                                                                                                                                                                                                                                                                                                                                                                                                                                                                                                                                                                                                                                                                                                                                                                                                                                                                                                                                                                                         | 507 -          | CONTRACTOR OF A |                | 220 COULT 111 | 697        | 100 ( to ) - 100 - 11 |         |        | (11) (12) (12) (12) (12) (12) (12) (12) |            |          | £40       |                |      |