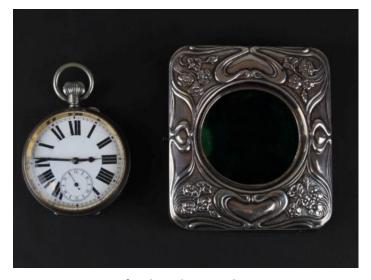

plated pocket watches, one full hunter with two open face examples \$100 - \$120



**455** 18ct open faced pocket watch, white enamel dial with black roman numerals and gold hands weight 39.5grams

£120 - £180



**456** Silver pair cased Pocket watch by Finsbury W.T.B. white enamel face with Roman numerals, with nickel chain weight 170 grams

£60 - £90



**457** 2 open faced fob watches 14ct gold and gold plated with white enamel dials and Roman numerals

£100 - £150

**458** Full Hunter pocket watch by Limit, white enamel dial with Roman numerals and second hand

£30 - £50



**459** Full Hunter pocket watch by Waltham, white enamel dial with Arabic numerals, missing second hand.

£40 - £60

460 Two Open faced pocket watches, both J.G Graves hallmarked Chester 1899 & 1901

£60 - £90



**461** Large open faced pocket watch in a green velvet lined case with an open silver front (hallmarked birmingham 1902) and stand to the back

£100 - £150

**462** Full Hunter fob watch by Century U.S.A. White enamel dial with Roman numerals and seperate second hand

### £30 - £50



**463** Pair cased open faced pocket watch by Waltham, white enamel dial with Roman numerals on a fancy silk strap. Second hand missing

£40 - £60

**464** Full Hunter pocket watch, white enamel dial with Roman numerals and seperate second hand

£40 - £60



**465** 9ct Gold Waltham USA Open faced pocket watch,white enamel dial with Arabic numerals and second hand weight 70 grams

£100 - £150

**466** Gents Silver pocket watch (approx 54mm diameter) hallmarked Chester 1893 on a silver chain with a silver v