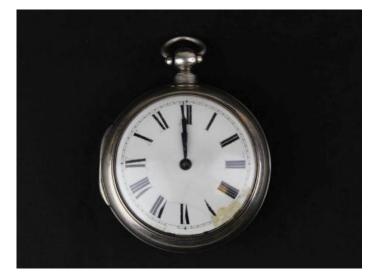

Auction #96, 15th & 16th Sept. 2012, Lot 339 : The medals & ephemera of Group Captain Henry Gordon Goddard.

> Sold For: £23450

A world class result for classic art-deco print:

Auction #94, 13th & 14th June 2012, Lot 721: "Speed Trial", a signed linocut print by Cyril Edward Power c.1932 (no.18/60)

Sold For:

£11700

Auction #106, 13th & 14th July 2013, Lot 1933: Hamburg 10 Ducats 1675 EF

Sold For:

£14000

British airship & balloon pioneer aviator of RAF Cardington. Auction #83, 27/03/11, Lot 1213, sold for: