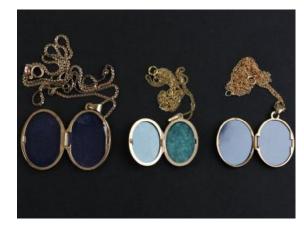

£350 - £400

£30 - £50

368 Novelty gun metal Button Hole watch with enamel face, arabic numerals spaced with yellow enamel dots, gilt hands, swiss movement. Overall width 30mm, dial 15mm wide.

- **369** Silver pair case pocket watch by Henry Coulson Penzance, white enamel dial with Arabic numerals
- **370** Brass cased Bentima Lever Railway Timekeeper open faced pocket watch with white enamel face and roman numerals