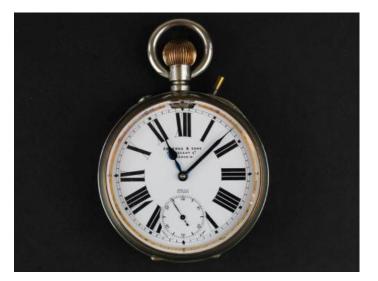

rals and second hand minor enamel damage

£20 - £40

**406** Giant Nickel pocket watch, white enamel dial with black Roman numerals and second hand

£20 - £40



- **407** Silver pair cased pocket watch by Allam and Caithnefs London, white enamel dial with black Arabic numerals and gilt hands
- £40 £80
- **408** 0.935 Silver Ladies open face pocket watch, white enamel dial with Black Roman numerals retailed by Reid of Coventry

£25 - £35

**409** Nickel open face Tell Best Centre Seconds Chronograph, white enamel dial with black Roman numerals

£20 - £40



- 410 Ladies 9ct open face pocket watch with gilt dial and black Roman numerals weight 29 grams
- £90 £120
- **411** Silver Half Hunter pocket watch by J W Benson London,white enamel face with Roman numerals and second hand

£30 - £50



**412** Giant Nickel pocket watch by Edwards and Sons, 161 Regent St. London,white enamel dial with Roman numerals and a second hand

£40 - £80



413 Gents Silver open face pocket watch<br/>Perpetual Loehr patent with second<br/>hand and eighth hand£30 - £60



**414** Ladies Half Hunter 18ct pocket watch with embossed scrollwork and guilloche chapter ring set with blue Roman numerals with a second hand. weight 29.5 grams

£180 - £220

**415** Gents Fine Silver open face pocket watch, white enamel dial with black Roman numerals and a second hand

#### £30 - £50



**416** Silver pair cased pocket watch retailed by R.R.Snow of Ripon engraved floral face with white enamel chapter ring and black Roman Numerals, outer chapter ring states :Keep me clean and use me well and I to you the truth