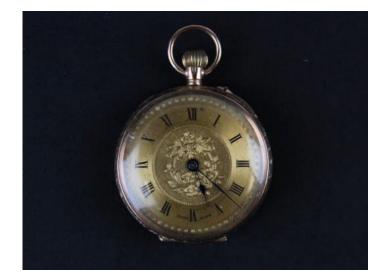

amel dial<br/>with roman numerals and second hand\$30 \$50



**404** Gents Silver Hunter pocket watch,white enamel dial with black Roman numerals and a second hand

**405** Silver open face pocket watch, white enamel dial with Roman numerals and second hand minor enamel damage

£20 - £40

**406** Giant Nickel pocket watch, white enamel dial with black Roman numerals and second hand

£20 - £40



- **407** Silver pair cased pocket watch by Allam and Caithnefs London, white enamel dial with black Arabic numerals and gilt hands
- £40 £80
- **408** 0.935 Silver Ladies open face pocket watch, white enamel dial with Black Roman numerals retailed by Reid of Coventry

£25 - £35

**409** Nickel open face Tell Best Centre Seconds Chronograph, white enamel dial with black Roman numerals

£20 - £40



- 410 Ladies 9ct open face pocket watch with gilt dial and black Roman numerals weight 29 grams
- £90 £120
- **411** Silver Half Hunter pocket watch by J W Benson London,white enamel face with Roman numerals and second hand

£30 - £50



**412** Giant Nickel pocket watch by Edwards and Sons, 161 Regent St. London,white enamel dial with Roman numerals and a second hand

£40 - £80



413 Gents Silver open face pocket watch<br/>Perpetual Loehr patent with second<br/>hand and eighth hand£30 - £60



**414** Ladies Half Hunter 18ct pocket watch with embossed scrollwork and guilloche chapter ring set with blue Roman numerals with a second hand. weight 29.5 grams

£180 - £220

**415** Gents Fine Silver open face pocket watch, white enamel dial with black Roman numerals and a second hand

#### £