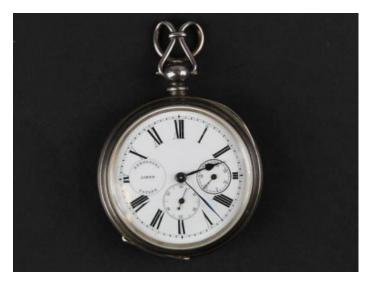

£20 - £40



- **407** Silver pair cased pocket watch by Allam and Caithnefs London, white enamel dial with black Arabic numerals and gilt hands
- £40 £80
- **408** 0.935 Silver Ladies open face pocket watch, white enamel dial with Black Roman numerals retailed by Reid of Coventry

£25 - £35

**409** Nickel open face Tell Best Centre Seconds Chronograph, white enamel dial with black Roman numerals

£20 - £40



- 410 Ladies 9ct open face pocket watch with gilt dial and black Roman numerals weight 29 grams
- £90 £120
- **411** Silver Half Hunter pocket watch by J W Benson London,white enamel face with Roman numerals and second hand

£30 - £50



**412** Giant Nickel pocket watch by Edwards and Sons, 161 Regent St. London,white enamel dial with Roman numerals and a second hand

£40 - £80



413 Gents Silver open face pocket watch<br/>Perpetual Loehr patent with second<br/>hand and eighth hand£30 - £60



**414** Ladies Half Hunter 18ct pocket watch with embossed scrollwork and guilloche chapter ring set with blue Roman numerals with a second hand. weight 29.5 grams

£180 - £220

**415** Gents Fine Silver open face pocket watch, white enamel dial with black Roman numerals and a second hand

#### £30 - £50



**416** Silver pair cased pocket watch retailed by R.R.Snow of Ripon engraved floral face with white enamel chapter ring and black Roman Numerals, outer chapter ring states :Keep me clean and use me well and I to you the truth will tell.

£80 - £120

- 417Silver Hunter pocket watch, white<br/>enamel dial with black Roman numerals£30 £50
- **418** Silver Open face pocket