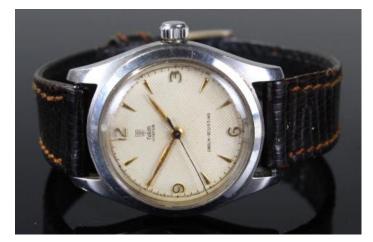

of issue Longines Flagship Gents 9ct Wristwatch, white enamel dial with gold batons and a second hand. weight 70 grams





243A Bulova Gents 9ct wristwatch with 9ct<br/>bracelet, approx weight 6lg\$400 - \$600



244In its box of issue Omega De Ville 9ct<br/>Gold watch weight 54.6 grams£400 - £600



**245** Tissot seastar seven 9ct gold gents wristwatch with integral 9ct bracelet, dial approx 33mm diam and with a total weight of approx 60g

£300 - £350

246 Girard Perregaux gold plated and stainless steel gentlemans wrist watch. The white enamal dial with Roman black hours. 27mm wide

£35 - £40



247 Omega stainless steel and gold plated ladies wristwatch, silvered face, gold & black stripe hour batons, attached to a 9ct gold bracelet. Total weight 23.1 grams, 18mm wide.

£150 - £180



248 Tudor Oyster gentlemans stainless steel wrist watch, champagne dial with guilt batons. 32mm wide



249 Ladies cocktail watch, the platinum case with diamond set boarder, 9 carat white gold strap

£150 - £180



250 Maurice Lacroix gentlemans stainless steel wristwatch, with a black dial and hour baton & arabic markers, dial 40mm wide, boxed and paperwork





251 Chromachron gentlmans wristwatch, with case/manuel, dial 33mm wide

£80 - £120

£150 - £180



252 Fleurire ladies platinum dress watch. The silver dial, stone set bezel with Arabic hours. 20mm wide



**253** Early Ladies gold rolex watch with a 15ct strap and orginally sold by Dunklins of Melbourne

£250 - £300

254 Laides 9ct gold Majek wristwatch "17 jewels" with a gold plated bracelet and in an old box

£40 - £50

255