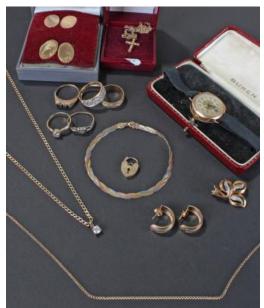

## Jewellery 9.00am

| 1  | White metal ring set with Aquamarine surrounded by Diamond chips size R weight 2.5 grams                                                                                   | £200 - £300  |
|----|----------------------------------------------------------------------------------------------------------------------------------------------------------------------------|--------------|
| 2  | White metal 18ct gold ring set with marquise cut sapphires and baguette/round diamonds                                                                                     | £80 - £120   |
| 3  | Cartier Ladies 18ct white gold 10mm<br>double decor ring, set with fourteen<br>diamonds, approx weigt 13.3g. Valued<br>by Emson Haig in 2012 at £2850                      | £700 - £750  |
| 4  | Yellow metal ring marked 18ct set with<br>central synthetic red stone and a small<br>diamond either side size O weight 3.3<br>grams                                        | £60 - £90    |
| 5  | Gold and platinum blue sapphire set<br>crossover ring, the platinum head set<br>with two brilliant cut blue sapphires,<br>ring size K, 2.6 grams                           | £50 - £70    |
| 6  | White Metal ring marked 18ct Plat Pall<br>set with central Diamond approx. 0.75ct<br>flanked by 2 baguette diamonds size N<br>weight 3.0 grams                             | £800 - £1200 |
| 7  | White metal Ladies ring set with<br>Sapphires and Diamonds weight 2.4<br>grams size M                                                                                      | £50 - £80    |
| 8  | White gold full hoop eternity ring set with 0.10pt diamonds, size P,weight 4.3 grams                                                                                       | £400 - £500  |
| 9  | Yellow metal ring stamped 18ct with<br>central Diamond approx 0.45ct<br>surrounded by 10 smaller stones size P<br>weight 2.5 grams                                         | £250 - £350  |
| 10 | 18ct gold Ladies diamond and emerald<br>set ring, the central emerald flanked by a<br>diamond either side and two more<br>smaller emeralds, ring size M, 2.6g              | £50 - £60    |
| 11 | Yellow metal ring marked 18 ct set with<br>3 diamonds weight 2.0 grams                                                                                                     | £40 - £60    |
| 12 | Platinum ring set with baguette and<br>round diamonds, size L, weight 3.9<br>grams                                                                                         | £150 - £180  |
| 13 | White metal ring marked Platinum set<br>with 3 diamonds central stone 0.75ct<br>with some inclusions/carbon spots,<br>outer stones 0.50 ct each size M weight<br>3.7 grams | £400 - £600  |
| 14 | Yellow metal Ladies ring set with<br>central ruby in a diamond sunburst and<br>surrounded with two rows of diamonds,<br>weight 8.0 grams size L                            | £150 - £250  |
| 15 | White gold ring set with central 0.50 carat diamond and 0.50 carat sapphire with diamond shoulders, size I, weight 4.6 grams                                               | £500 - £600  |
| 16 | Sovereign 1968 in an ornate 9ct ring<br>mount, total weight approx 14.2g                                                                                                   | £200 - £220  |
| 17 | Ladies 5 stone Diamond Ring in White<br>metal marked 18ct. approx. 1.10 carats of<br>Diamonds weight 3.0 grams                                                             | £200 - £300  |

| 18 | Yellow Metal ring marked 18ct set with<br>3 diamonds size L weight 2.2 grams                                                                          | £50 - £85   |
|----|-------------------------------------------------------------------------------------------------------------------------------------------------------|-------------|
| 19 | Yellow metal ring stamped 18ct. set<br>with large Amethyst surrounded by 16<br>diamonds size N weight 5.5 grams                                       | £100 - £150 |
| 20 | 18 ct Yellow gold ring set with<br>Sapphires and Diamonds size N weight<br>3.6 grams                                                                  | £120 - £180 |
| 21 | 18ct Gold Sapphire and Diamond Ring<br>size P weight 5.4 grams                                                                                        | £200 - £300 |
| 22 | Yellow metal Ring set with large central<br>Opal stone surrounded by seed pearls,<br>size N weight 7grams                                             | £100 - £120 |
| 23 | Chinese gold ring set with large pink synthetic stone, weight 7.1 grams                                                                               | £50 - £70   |
| 24 | 18ct gold and platinum 5 stone diamond<br>set ring approximately 0.25 carat, size<br>Q, weight 2.3 grams                                              | £50 - £70   |
| 25 | 18ct gold Ladies diamond and ruby set<br>ring, the central ruby flanked by a<br>diamond either side and two more<br>smaller rubies, ring size M, 2.2g | £50 - £60   |
| 26 | 18 ct Ring set with Opal and Diamonds<br>size O weight 4.0 grams                                                                                      | £150 - £250 |
| 27 | Gold ring with a central ruby setting<br>and a diamond surround, size Q weight<br>2.5 grams                                                           | £50 - £70   |
| 28 | Yellow metal ring set with seed pearls<br>and mixed coloured stones size N<br>weight 2.1 grams                                                        | £150 - £250 |
| 29 | Yellow metal Ring stamped Plat. with<br>large oval blue stone surrounded by<br>small Diamonds, size S, 4.2 grams                                      | £80 - £100  |
| 30 | Yellow metal ruby and diamond set ring,<br>probably 18 carat gold, with central 5/8<br>ruby and chip diamonds set around, ring<br>size H, 2.7 grams   | £50 - £70   |
| 31 | Yellow metal ring stamped 18ct with<br>central Emerald surrounded by<br>Diamonds size H weight 2.5 grams                                              | £120 - £180 |
| 32 | Yellow Metal Ring with 3 square cut<br>Sapphires surrounded by diamonds size<br>S weight 2.6 grams                                                    | £100 - £150 |
| 33 | Yellow metal Gents Solitaire Diamond<br>ring approx 0.40ct weight 10.5 grams<br>size R                                                                | £175 - £225 |
| 34 | Yellow metal 5 piece puzzle ring set<br>with Diamonds and Sapphires size L<br>weight 7.7 grams                                                        | £120 - £180 |
| 35 | Yellow Metal Ring, Pierced Head set<br>with five Diamonds, size K, 3.4 grams                                                                          | £90 - £90   |
| 36 | Yellow metal ring with central Emerald<br>surrounded by 8 old cut Diamonds size<br>N weight 2.5 grams                                                 | £40 - £60   |
| 37 | Ladies 9ct Ring with large central<br>Amethyst surrounded by 0.50 ct of<br>Diamonds weight 5.2 grams size P                                           | £60 - £90   |
| 38 | 8ct Gold Solitaire Diamond Ring<br>Diamond approx 0.45 ct. size I weight<br>1.7 grams                                                                 | £200 - £300 |

| 39 | 9 carat gold heart ring, with an applied<br>pair of enamel hearts, with pearls on a<br>ribbon, ring size R, 4.2 grams     | £50 - £70   | 61       |
|----|---------------------------------------------------------------------------------------------------------------------------|-------------|----------|
| 40 | 18ct gold sapphire and diamond set ring, size O, weight 3.3 grams                                                         | £50 - £70   | 62       |
| 41 | 18 ct white gold half hoop eternity ring<br>set with 7 diamonds approx. 1.40 carats<br>size O weight 4.4 grams            | £250 - £350 | 63       |
| 42 | 18ct Sapphire and Diamond Ring size M weight 3.9 grams                                                                    | £80 - £120  | C A      |
| 43 | 18ct Gold Sapphire and Diamond Ring size J weight 5.7 grams                                                               | £500 - £700 | 64       |
| 44 | 18ct Gypsy style 3 stone Diamond ring approx 0.20 ct. size O weight 7.5 grams                                             | £140 - £180 | 65       |
| 45 | 18ct Victorian Mourning Ring. In<br>Memory of, picked out in black enamel,<br>size S weight 7.4 grams                     | £150 - £200 | 66<br>67 |
| 46 | 14kt Ladies Ring, Large Opal centre<br>stone surrounded by Diamonds and<br>Rubies size J weight 4.0 grams                 | £30 - £50   | 68       |
| 47 | 18ct gold 3 stone diamond ring approx<br>0.20 carat size J weight 2.6 grams                                               | £50 - £70   |          |
| 48 | Half Sovereign ring in a plain mount (total weight approx 12.3g)                                                          | £140 - £160 | 69       |
| 49 | An 18 carat gold, emerald set ring. 3<br>emeralds and 2 vacant holes. Ring size R<br>1/2. 5 grams                         | £35 - £40   | 70       |
| 50 | Yellow metal ruby set ring, with a row of five rubies, ring size P, 2.7 grams                                             | £40 - £50   | 71       |
| 51 | Yellow metal Ladies dress ring set with<br>large Oblong Smoky Quartz size T<br>weight 17.5 grams                          | £50 - £80   | 72       |
| 52 | Yellow Metal ring marked 18 ct set with<br>3 diamonds size P weight 1.5 grams                                             | £50 - £85   | 12       |
| 53 | 18ct gold Ladies diamond set ring, the<br>central diamond flanked by two small<br>diamonds either side, ring size n, 2.4g | £50 - £70   | 73       |
| 54 | 18ct Gold Sapphire and Diamond Ring<br>size R weight 4.5 grams                                                            | £150 - £250 | 74       |
| 55 | 14ct gold ring set with central marquise<br>cut sapphire surrounded by 10 small<br>diamonds, size L, weight 6.6 grams     | £120 - £150 | 75       |
| 56 | Ladies Yellow metal Sapphire and diamond set ring with an centre                                                          |             | 76       |
|    | sapphire with two circular-cut<br>sapphires and four small diamonds, size<br>P                                            | £80 - £100  | 77       |
| 57 | 18ct Yellow metal ring set with 5<br>diamonds approx 0.50 ct size L weight<br>2.5 grams                                   | £150 - £250 | 78       |
| 58 | Guy Laroche yellow metal buckle ring<br>set with Rubies and Diamonds size M                                               |             | 79       |
|    | weight 5.8 grams                                                                                                          | £300 - £500 | 80       |
| 59 | 18ct Ring set with a central opal<br>surrounded by 10 emeralds size N<br>weight 5.0 grams                                 | £150 - £250 | 81       |
| 60 | 18ct gold 5 stone diamond ring 0.30 carat, size W, weight 2.9 grams                                                       | £80 - £120  |          |
|    |                                                                                                                           |             |          |

| 61 | 18ct Gold ring set with central sapphire<br>with diamond studded shoulder size M<br>weight 10.0 grams                                      | £150 - £250   |
|----|--------------------------------------------------------------------------------------------------------------------------------------------|---------------|
| 62 | 18 carat gold diamond and emerald ring,<br>with a central baguette emerald,<br>surrounded with diamonds on a<br>platinum mount ring size P | £1200 - £1500 |
| 63 | platinum mount, ring size R<br>18ct Gold Solitaire Diamond Ring                                                                            | £1200 - £1300 |
|    | Diamond approx 0.50ct size weight 3.5 grams size L                                                                                         | £150 - £250   |
| 64 | 18 carat gold ruby set ring, set with a row of three graduating rubies, ring size O, 2.8 grams                                             | £90 - £90     |
| 65 | 18ct gold solitaire diamond ring 0.20<br>carat, size H, weight 2.4 grams                                                                   | £50 - £70     |
| 66 | 18ct White Gold Diamond Solitaire ring stamped .15ct size Q weight 4.0 grams.                                                              | £80 - £120    |
| 67 | 18ct gold ring set with a floral cluster of diamonds, size K, weight 2.5 grams                                                             | £120 - £150   |
| 68 | 18 carat white gold diamond and sapphire ring, with fourteen sapphires and five diamonds, ring size Q, 9.4                                 | 5250 5200     |
| 60 | grams                                                                                                                                      | £250 - £300   |
| 69 | 18ct White Gold ring set with 6 matching opals and 7 diamonds in a floral setting, approx 0.50 carat of                                    |               |
|    | diamonds, size O weight 5.3 grams.                                                                                                         | £250 - £300   |
| 70 | 18ct gold buckle ring set with two small diamonds , weight approx 7.2g                                                                     | £100 - £120   |
| 71 | 18ct gold ring set with central diamond<br>surrounded by sapphires, size K weight<br>3.7 grams                                             | £90 - £90     |
| 72 | 14ct gold ring set with central quarter<br>carat diamond and diamond set<br>shoulders, size M, weight 2.0 grams                            | £50 - £70     |
| 73 | 18 carat gold diamond and blue sapphire                                                                                                    |               |
|    | set ring, centred with brilliant cut blue<br>sapphire, surrounded by ten diamonds,<br>ring size K/L, 4.3 grams                             | £120 - £200   |
| 74 | 18ct Gold Sapphire Ring size N weight                                                                                                      |               |
| 75 | <ul><li>7.6 grams</li><li>18 carat gold diamond set ring, with a</li></ul>                                                                 | £50 - £70     |
|    | row of diamonds, ring size N, 5.3 grams                                                                                                    | £80 - £120    |
| 76 | 18ct yellow gold ring set with Rubys and Diamonds size L weight 3.5 grams                                                                  | £80 - £120    |
| 77 | 18ct gold 5 stone diamond set ring, size N, weight 3.4 grams                                                                               | £50 - £70     |
| 78 | 18 carat gold pearl set ring, with a central single pearl, ring size P, 3.2 grams                                                          | £40 - £50     |
| 79 | White metal ring set with large oval Amber stone size M                                                                                    | £20 - £30     |
| 80 | Yellow metal ring channel set with sapphires, one stone missing weight 2 grams                                                             | £80 - £120    |
| 81 | White metal ring stamped 18ct floral setting of 9 Diamonds approx 0.65 carats size M weight 4.5 grams                                      | £250 - £350   |