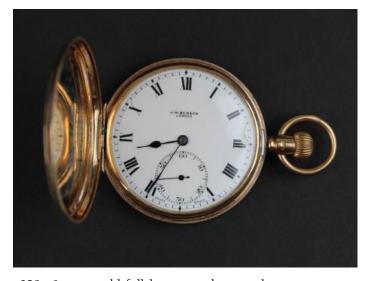

Sold For:

£113,000

The very first serial number of an extremely rare issue, from the estate of W. D. Auchinleck, Auditor General of Antigua:

Auction #95, 14th & 15th July 2012, Lot 1310 : Leeward Islands Ten Shillings, 1st January 1921 Serial No. A/1 00001