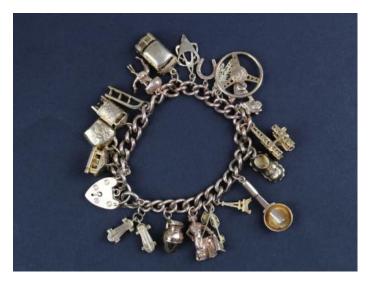

- **481** Large open faced pocket watch by *G* E Butcher Nottingham in a velvet lined case with an open silver front (hallmarked birmingham 1906)
- **482** Silver Pocket watches (5) with four being open faced, including an example hallmarked Chester 1893
- **483** Silver pair cased pocket watch with gilt roman numerals, centred with an engraved floral motif and seperate second hand weight 144 grams
- **484** A 1920's Waterbury Ingersoll pocket watch having a chased decorative gold plate case, subsidiary seconds dial at 6 o'clock
- **485** Seven open faced silver pocket watches all Victorian in various sizes

£120 - £150

509 Fine quailty silver and enamel vanity case, the Japanese style enamel case enclosing a mirror and compartments, import marks, 8cm long

510 Silver entrée dish of oval form with a detachable scroll handle, Birmingham 1901, Elkington & Co. Approx weight 38.9 oz

£80 - £100

582 Silver Salver hallmarked London 1874, on 4 raised feet approx. weight 16.5 oz

£180 - £200

583 Victorian Table top Silver Cigar Cutter of weighted and sprung loaded design, rectangular with moulded base, monogrammed "O.R", London 1897 (approx weight 350g)

£50 - £80

£100 - £150

607 Pair of 19th Century African tribal spears, with pointed spear ends, long wooden staff, (2)

£50 - £75

608Brewmaster advertising figure, of a man<br/>holding large beer stein, the base reading<br/>'Brewmaster, Brewed By Flowers', 36cm high£30 - £50