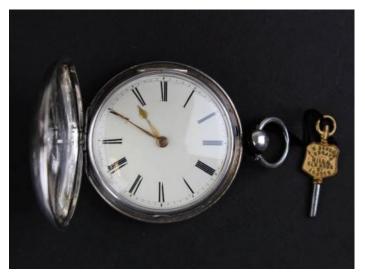

rmingham 1902) and stand to the back

£100 - £150

**462** Full Hunter fob watch by Century U.S.A. White enamel dial with Roman numerals and seperate second hand

### £30 - £50



**463** Pair cased open faced pocket watch by Waltham, white enamel dial with Roman numerals on a fancy silk strap. Second hand missing

£40 - £60

**464** Full Hunter pocket watch, white enamel dial with Roman numerals and seperate second hand

£40 - £60



**465** 9ct Gold Waltham USA Open faced pocket watch,white enamel dial with Arabic numerals and second hand weight 70 grams

£100 - £150

**466** Gents Silver pocket watch (approx 54mm diameter) hallmarked Chester 1893 on a silver chain with a silver vesta case (hallmarked Birmingham 1916)

£60 - £80

**467** Silver Pocket watches (5), Mostly late Victorian



| 468 | Silver Hunter pocket Watch, white<br>enamel face with Roman Numerals and<br>gilt hands           | £30 - £50  |
|-----|--------------------------------------------------------------------------------------------------|------------|
| 469 | Nickel Omega open face pocket watch<br>Military issue serial no GSTP Y20957                      | £20 - £40  |
| 470 | Open faced Tempo pocket watch with gilt hands and Arabic numerals.                               | £50 - £70  |
| 471 | Job lot of ten base metal pocket watches including George V examples                             | £80 - £120 |
| 472 | 0.935 Silver Ladies open face pocket watch, white enamel face with Roman numerals and gilt hands | £25 - £35  |
| 473 | Four open face Silver Pocket watches