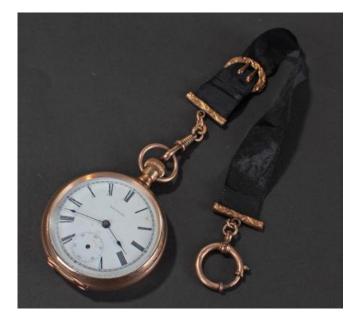

ace with Roman numerals, with nickel chain weight 170 grams

£60 - £90



**457** 2 open faced fob watches 14ct gold and gold plated with white enamel dials and Roman numerals

£100 - £150

**458** Full Hunter pocket watch by Limit, white enamel dial with Roman numerals and second hand

£30 - £50



**459** Full Hunter pocket watch by Waltham, white enamel dial with Arabic numerals, missing second hand.

£40 - £60

460 Two Open faced pocket watches, both J.G Graves hallmarked Chester 1899 & 1901

£60 - £90



**461** Large open faced pocket watch in a green velvet lined case with an open silver front (hallmarked birmingham 1902) and stand to the back

£100 - £150

**462** Full Hunter fob watch by Century U.S.A. White enamel dial with Roman numerals and seperate second hand

### £30 - £50



**463** Pair cased open faced pocket watch by Waltham, white enamel dial with Roman numerals on a fancy silk strap. Second hand missing

£40 - £60

**464** Full Hunter pocket watch, white enamel dial with Roman numerals and seperate second hand

£40 - £60



**465** 9ct Gold Waltham USA Open faced pocket watch,white enamel dial with Arabic numerals and second hand weight 70 grams

£100 - £150

**466** Gents Silver pocket watch (approx 54mm diameter) hallmarked Chester 1893 on a silver chain with a silver vesta case (hallmarked Birmingham 1916)

£60 - £80

**467** Silver Pocket watches (5), Mostly late Victorian



| 468 | Silver Hunter pocket Watch, white<br>enamel face with Roman Numerals and<br>gilt hands           | £30 - £50  |
|-----|-------------------------------------------------