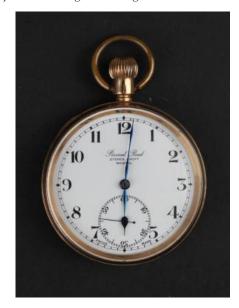

£18170

LOCKDALES COINS & COLLECTABLES

An extremely rare variety of English medieval hammered gold coinage:

Auction #89, 20th & 21st November 2011, Lot 1021 : Edward IV or V gold Angel, mm. halved sun & rose. S.2144A

Sold For:

£25200

Indian Postal History

Auction #100, 26th & 27th Jan. 2013, Lot 2574: Covers from correspondence between Indian Government officials and Lord Pethick Lawrence of Peaslake. Featuring a Service Overprint Gandhi 3½ Annas. Sold For: