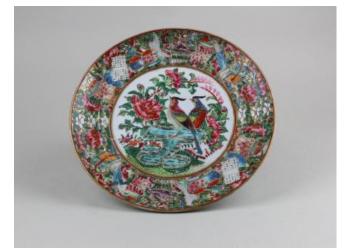

640 19th Century Pacific Islands club, in soft wood, geometric carved decoration, 56cm long

£150 - £250

£100 - £200

£40 - £60

£20 - £30



- 641 Stunning two layer 19th century Chinese Peking Glass Brush Pot marks to the underside
- 642 Three piece carving set by Lockwood Brothers, Sheffield, each having mother of pearl handles, with silver plated mounts embossed with shell motif, (3)
- 643 A Miniature Miners lamp commemorating Sir Humphry Davy 1778-1829 (12cm) and smaller pair entitled Barrow Colliery (8.5cm)



644 Late 19th Century brass pocket sextant, Stanley, London, 8cm diameter

£50 - £70

# **Ceramics**



645 17th Century Bellarmine jug, 20cm high

£300 - £400



646 18th century Chinese Porcelain Jesuit ware sparrow beak jug with monochrome foliate decoration

£60 - £80



647 19th Century Chinese Canton plate decorated with birds and around the rim with precious objects 50

| 648 | 19th century Meiji Period Ivory Okimono in |
|-----|--------------------------------------------|
|     | the form of a Fisherman standing 19cm AF   |

| 649 | 19th century silver vinaigrette, the circular |             |
|-----|-----------------------------------------------|-------------|
|     | vinaigrette by Nethaniel Mills with foiliate  |             |
|     | engraved border and plain top and bottom      | £120 - £200 |
|     |                                               |             |

£60 - £90

| 650 3 Ivory carved Chinese figures $\pounds 20$ - | £30 |
|---------------------------------------------------|-----|
|---------------------------------------------------