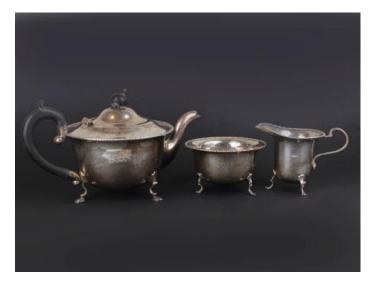

ttern Silver Teaspoons (vendor<br/>states Australian) weight 2.5 oz£25 £35



528 Set of four silver sauce bowls with spoons , hallmarked London 1896 in orignal velvet coase made by "Thos Edwards Harrogate"

£120 - £140

£150 - £180

£30 - £50

£20 - £40

£100 - £150

£40 - £60

**529** Mixed silver to include a cased set of Edwardian silver handled knives, Sheffield 1809, together with, set of six silver George VI cased spoons, four silver napkin rings, etc., Total weighable silver 5.60z

### £100 - £150



530 A pair of George VI silver pepperettes, with pierced domed lids over a circular, London 1938, 11cm high, total weight 8.60z (loaded bases)

£90 - £90



531 Set of late19th Century "Parnell" type silver weighing scales (not hallmarked but tested as silver) in original fitted case



532 A George V silver three piece tea set for one, Birmingham 1921, comprising of tea pot, sugar bowl and cream jug all with a "W" monogram, Weight approx 470g

£90 - £120



533 Silver Hallmarked Bon Bon dish of a pierced design Sheffield 1914 weight 8.4 oz £80 - £150



534 Early to mid 19th Century Silver Pill box in the form of a book, Hallmarked birmingham but date letter a bit worn

535 Silver Sauce boat and bowl, Mappin & Webb Birmingham 1909

- **536** Mixed bag of silver and white metal jewellery to include boxed bangle, gate bracelet, charm bracelet, necklaces and locket weight 230 grams
- 537 Cased pair of Silver Salts and spoon Hallmarked Chester 1894

£70 - £90 £20 - £50



538 Edwardian silver centre piece, Birmingham 1909, with five branches, platform base, 44cm high

£150