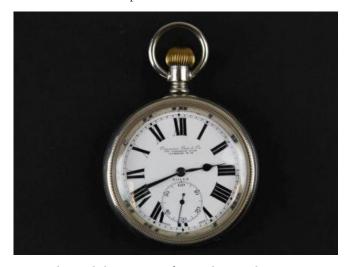

£18170

LOCKDALES COINS & COLLECTABLES

An extremely rare variety of English medieval hammered gold coinage:

Auction #89, 20th & 21st November 2011, Lot 1021 : Edward IV or V gold Angel, mm. halved sun & rose. S.2144A

Sold For:

£25200

Indian Postal History

Auction #100, 26th & 27th Jan. 2013, Lot 2574: Covers from correspondence between Indian Government officials and Lord Pethick Lawrence of Peaslake. Featuring a Service Overprint Gandhi 3½ Annas. Sold For: