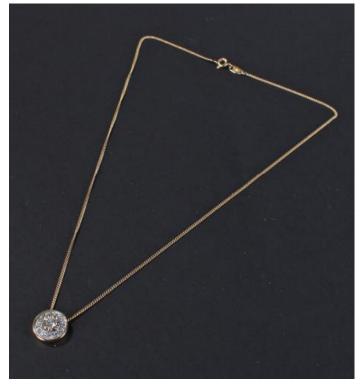

**404** Gents Silver Hunter pocket watch,white enamel dial with black Roman numerals and a second hand

**405** Silver open face pocket watch, white enamel dial with Roman numerals and second hand minor enamel damage