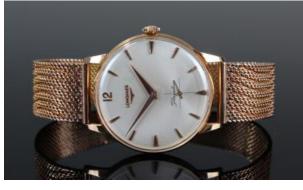

£100 - £150

664 Japanese Satsuma Bottle vase of small proportions intricately decorated with extensive gilt stands 20 cm

£40 - £60

665 Japanese Satsuma vase and bowl set

£50 - £60

666 Large 19th century Austro Hungarian Zsolney Pecs Vase of persian influence with pierced handles and complex lustre decoration stands 19\*