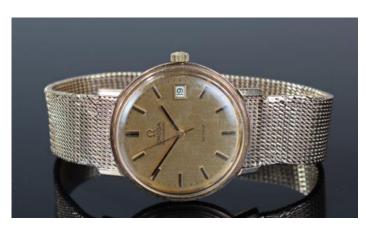

A.R.R. £400 - £600

705 Four 19th Century miniatures, with three being of the "Riley Family", and having identification on the back

£200 - £300

706 John Moore of Ipswich (1820 - 1902) original oil on board, shepherds cottage with grazing flock (11<sup>1</sup>/<sub>2</sub>" x 8<sup>1</sup>/<sub>2</sub>") framed £225 - £275