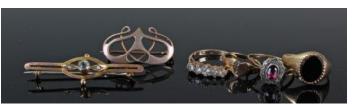

## Jewellery 9.00am

| 1  | White metal ring set with Aquamarine surrounded by Diamond chips size R weight 2.5 grams                                                                                   | £200 - £300  |
|----|----------------------------------------------------------------------------------------------------------------------------------------------------------------------------|--------------|
| 2  | White metal 18ct gold ring set with marquise cut sapphires and baguette/round diamonds                                                                                     | £80 - £120   |
| 3  | Cartier Ladies 18ct white gold 10mm<br>double decor ring, set with fourteen<br>diamonds, approx weigt 13.3g. Valued<br>by Emson Haig in 2012 at £2850                      | £700 - £750  |
| 4  | Yellow metal ring marked 18ct set with<br>central synthetic red stone and a small<br>diamond either side size O weight 3.3<br>grams                                        | £60 - £90    |
| 5  | Gold and platinum blue sapphire set<br>crossover ring, the platinum head set<br>with two brilliant cut blue sapphires,<br>ring size K, 2.6 grams                           | £50 - £70    |
| 6  | White Metal ring marked 18ct Plat Pall<br>set with central Diamond approx. 0.75ct<br>flanked by 2 baguette diamonds size N<br>weight 3.0 grams                             | £800 - £1200 |
| 7  | White metal Ladies ring set with<br>Sapphires and Diamonds weight 2.4<br>grams size M                                                                                      | £50 - £80    |
| 8  | White gold full hoop eternity ring set with 0.10pt diamonds, size P,weight 4.3 grams                                                                                       | £400 - £500  |
| 9  | Yellow metal ring stamped 18ct with<br>central Diamond approx 0.45ct<br>surrounded by 10 smaller stones size P<br>weight 2.5 grams                                         | £250 - £350  |
| 10 | 18ct gold Ladies diamond and emerald<br>set ring, the central emerald flanked by a<br>diamond either side and two more<br>smaller emeralds, ring size M, 2.6g              | £50 - £60    |
| 11 | Yellow metal ring marked 18 ct set with<br>3 diamonds weight 2.0 grams                                                                                                     | £40 - £60    |
| 12 | Platinum ring set with baguette and<br>round diamonds, size L, weight 3.9<br>grams                                                                                         | £150 - £180  |
| 13 | White metal ring marked Platinum set<br>with 3 diamonds central stone 0.75ct<br>with some inclusions/carbon spots,<br>outer stones 0.50 ct each size M weight<br>3.7 grams | £400 - £600  |
| 14 | Yellow metal Ladies ring set with<br>central ruby in a diamond sunburst and<br>surrounded with two rows of diamonds,<br>weight 8.0 grams size L                            | £150 - £250  |
| 15 | White gold ring set with central 0.50 carat diamond and 0.50 carat sapphire with diamond shoulders, size I, weight 4.6 grams                                               | £500 - £600  |
| 16 | Sovereign 1968 in an ornate 9ct ring<br>mount, total weight approx 14.2g                                                                                                   | £200 - £220  |
| 17 | Ladies 5 stone Diamond Ring in White<br>metal marked 18ct. approx. 1.10 carats of<br>Diamonds weight 3.0 grams                                                             | £200 - £300  |

| 18 | Yellow Metal ring marked 18ct set with<br>3 diamonds size L weight 2.2 grams                                                                          | £50 - £85   |
|----|-------------------------------------------------------------------------------------------------------------------------------------------------------|-------------|
| 19 | Yellow metal ring stamped 18ct. set<br>with large Amethyst surrounded by 16<br>diamonds size N weight 5.5 grams                                       | £100 - £150 |
| 20 | 18 ct Yellow gold ring set with<br>Sapphires and Diamonds size N weight<br>3.6 grams                                                                  | £120 - £180 |
| 21 | 18ct Gold Sapphire and Diamond Ring<br>size P weight 5.4 grams                                                                                        | £200 - £300 |
| 22 | Yellow metal Ring set with large central<br>Opal stone surrounded by seed pearls,<br>size N weight 7grams                                             | £100 - £120 |
| 23 | Chinese gold ring set with large pink synthetic stone, weight 7.1 grams                                                                               | £50 - £70   |
| 24 | 18ct gold and platinum 5 stone diamond<br>set ring approximately 0.25 carat, size<br>Q, weight 2.3 grams                                              | £50 - £70   |
| 25 | 18ct gold Ladies diamond and ruby set<br>ring, the central ruby flanked by a<br>diamond either side and two more<br>smaller rubies, ring size M, 2.2g | £50 - £60   |
| 26 | 18 ct Ring set with Opal and Diamonds<br>size O weight 4.0 grams                                                                                      | £150 - £250 |
| 27 | Gold ring with a central ruby setting<br>and a diamond surround, size Q weight<br>2.5 grams                                                           | £50 - £70   |
| 28 | Yellow metal ring set with seed pearls<br>and mixed coloured stones size N<br>weight 2.1 grams                                                        | £150 - £250 |
| 29 | Yellow metal Ring stamped Plat. with<br>large oval blue stone surrounded by<br>small Diamonds, size S, 4.2 grams                                      | £80 - £100  |
| 30 | Yellow metal ruby and diamond set ring,<br>probably 18 carat gold, with central 5/8<br>ruby and chip diamonds set around, ring<br>size H, 2.7 grams   | £50 - £70   |
| 31 | Yellow metal ring stamped 18ct with<br>central Emerald surrounded by<br>Diamonds size H weight 2.5 grams                                              | £120 - £180 |
| 32 | Yellow Metal Ring with 3 square cut<br>Sapphires surrounded by diamonds size<br>S weight 2.6 grams                                                    | £100 - £150 |
| 33 | Yellow metal Gents Solitaire Diamond<br>ring approx 0.40ct weight 10.5 grams<br>size R                                                                | £175 - £225 |
| 34 | Yellow metal 5 piece puzzle ring set<br>with Diamonds and Sapphires size L<br>weight 7.7 grams                                                        | £120 - £180 |
| 35 | Yellow Metal Ring, Pierced Head set<br>with five Diamonds, size K, 3.4 grams                                                                          | £90 - £90   |
| 36 | Yellow metal ring with central Emerald<br>surrounded by 8 old cut Diamonds size<br>N weight 2.5 grams                                                 | £40 - £60   |
| 37 | Ladies 9ct Ring with large central<br>Amethyst surrounded by 0.50 ct of<br>Diamonds weight 5.2 grams size P                                           | £60 - £90   |
| 38 | 8ct Gold Solitaire Diamond Ring<br>Diamond approx 0.45 ct. size I weight<br>1.7 grams                                                                 | £200 - £300 |

| 39 | 9 carat gold heart ring, with an applied<br>pair of enamel hearts, with pearls on a<br>ribbon, ring size R, 4.2 grams     | £50 - £70   | 61       |
|----|---------------------------------------------------------------------------------------------------------------------------|-------------|----------|
| 40 | 18ct gold sapphire and diamond set ring, size O, weight 3.3 grams                                                         | £50 - £70   | 62       |
| 41 | 18 ct white gold half hoop eternity ring<br>set with 7 diamonds approx. 1.40 carats<br>size O weight 4.4 grams            | £250 - £350 | 63       |
| 42 | 18ct Sapphire and Diamond Ring size M weight 3.9 grams                                                                    | £80 - £120  | C A      |
| 43 | 18ct Gold Sapphire and Diamond Ring size J weight 5.7 grams                                                               | £500 - £700 | 64       |
| 44 | 18ct Gypsy style 3 stone Diamond ring approx 0.20 ct. size O weight 7.5 grams                                             | £140 - £180 | 65       |
| 45 | 18ct Victorian Mourning Ring. In<br>Memory of, picked out in black enamel,<br>size S weight 7.4 grams                     | £150 - £200 | 66<br>67 |
| 46 | 14kt Ladies Ring, Large Opal centre<br>stone surrounded by Diamonds and<br>Rubies size J weight 4.0 grams                 | £30 - £50   | 68       |
| 47 | 18ct gold 3 stone diamond ring approx<br>0.20 carat size J weight 2.6 grams                                               | £50 - £70   |          |
| 48 | Half Sovereign ring in a plain mount (total weight approx 12.3g)                                                          | £140 - £160 | 69       |
| 49 | An 18 carat gold, emerald set ring. 3<br>emeralds and 2 vacant holes. Ring size R<br>1/2. 5 grams                         | £35 - £40   | 70       |
| 50 | Yellow metal ruby set ring, with a row of five rubies, ring size P, 2.7 grams                                             | £40 - £50   | 71       |
| 51 | Yellow metal Ladies dress ring set with<br>large Oblong Smoky Quartz size T<br>weight 17.5 grams                          | £50 - £80   | 72       |
| 52 | Yellow Metal ring marked 18 ct set with<br>3 diamonds size P weight 1.5 grams                                             | £50 - £85   | 12       |
| 53 | 18ct gold Ladies diamond set ring, the<br>central diamond flanked by two small<br>diamonds either side, ring size n, 2.4g | £50 - £70   | 73       |
| 54 | 18ct Gold Sapphire and Diamond Ring<br>size R weight 4.5 grams                                                            | £150 - £250 | 74       |
| 55 | 14ct gold ring set with central marquise<br>cut sapphire surrounded by 10 small<br>diamonds, size L, weight 6.6 grams     | £120 - £150 | 75       |
| 56 | Ladies Yellow metal Sapphire and diamond set ring with an centre                                                          |             | 76       |
|    | sapphire with two circular-cut<br>sapphires and four small diamonds, size<br>P                                            | £80 - £100  | 77       |
| 57 | 18ct Yellow metal ring set with 5<br>diamonds approx 0.50 ct size L weight<br>2.5 grams                                   | £150 - £250 | 78       |
| 58 | Guy Laroche yellow metal buckle ring<br>set with Rubies and Diamonds size M                                               |             | 79       |
|    | weight 5.8 grams                                                                                                          | £300 - £500 | 80       |
| 59 | 18ct Ring set with a central opal<br>surrounded by 10 emeralds size N<br>weight 5.0 grams                                 | £150 - £250 | 81       |
| 60 | 18ct gold 5 stone diamond ring 0.30 carat, size W, weight 2.9 grams                                                       | £80 - £120  |          |
|    |                                                                                                                           |             |          |

| 61 | 18ct Gold ring set with central sapphire<br>with diamond studded shoulder size M<br>weight 10.0 grams                                      | £150 - £250   |
|----|--------------------------------------------------------------------------------------------------------------------------------------------|---------------|
| 62 | 18 carat gold diamond and emerald ring,<br>with a central baguette emerald,<br>surrounded with diamonds on a<br>platinum mount ring size P | £1200 - £1500 |
| 63 | platinum mount, ring size R<br>18ct Gold Solitaire Diamond Ring                                                                            | £1200 - £1300 |
|    | Diamond approx 0.50ct size weight 3.5 grams size L                                                                                         | £150 - £250   |
| 64 | 18 carat gold ruby set ring, set with a row of three graduating rubies, ring size O, 2.8 grams                                             | £90 - £90     |
| 65 | 18ct gold solitaire diamond ring 0.20<br>carat, size H, weight 2.4 grams                                                                   | £50 - £70     |
| 66 | 18ct White Gold Diamond Solitaire ring stamped .15ct size Q weight 4.0 grams.                                                              | £80 - £120    |
| 67 | 18ct gold ring set with a floral cluster of diamonds, size K, weight 2.5 grams                                                             | £120 - £150   |
| 68 | 18 carat white gold diamond and sapphire ring, with fourteen sapphires and five diamonds, ring size Q, 9.4                                 | 5250 5200     |
| 60 | grams                                                                                                                                      | £250 - £300   |
| 69 | 18ct White Gold ring set with 6 matching opals and 7 diamonds in a floral setting, approx 0.50 carat of                                    |               |
|    | diamonds, size O weight 5.3 grams.                                                                                                         | £250 - £300   |
| 70 | 18ct gold buckle ring set with two small diamonds , weight approx 7.2g                                                                     | £100 - £120   |
| 71 | 18ct gold ring set with central diamond<br>surrounded by sapphires, size K weight<br>3.7 grams                                             | £90 - £90     |
| 72 | 14ct gold ring set with central quarter<br>carat diamond and diamond set<br>shoulders, size M, weight 2.0 grams                            | £50 - £70     |
| 73 | 18 carat gold diamond and blue sapphire                                                                                                    |               |
|    | set ring, centred with brilliant cut blue<br>sapphire, surrounded by ten diamonds,<br>ring size K/L, 4.3 grams                             | £120 - £200   |
| 74 | 18ct Gold Sapphire Ring size N weight                                                                                                      |               |
| 75 | <ul><li>7.6 grams</li><li>18 carat gold diamond set ring, with a</li></ul>                                                                 | £50 - £70     |
|    | row of diamonds, ring size N, 5.3 grams                                                                                                    | £80 - £120    |
| 76 | 18ct yellow gold ring set with Rubys and Diamonds size L weight 3.5 grams                                                                  | £80 - £120    |
| 77 | 18ct gold 5 stone diamond set ring, size N, weight 3.4 grams                                                                               | £50 - £70     |
| 78 | 18 carat gold pearl set ring, with a central single pearl, ring size P, 3.2 grams                                                          | £40 - £50     |
| 79 | White metal ring set with large oval Amber stone size M                                                                                    | £20 - £30     |
| 80 | Yellow metal ring channel set with sapphires, one stone missing weight 2 grams                                                             | £80 - £120    |
| 81 | White metal ring stamped 18ct floral setting of 9 Diamonds approx 0.65 carats size M weight 4.5 grams                                      | £250 - £350   |