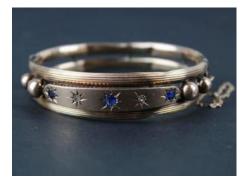

£50 - £80

£30 - £50

603 Superb cold painted bronze parrot, 9.5cm high

£150 - £200

- 604 Mid 20th century mantle clock with silvered dial and striking on a single gong
- 605 Mixed 18th to 20th Century glass, to include a mug, a stirrup glass, four drinking glasses, a decanter, a cut glass salt, a cordial glass, set of eight cut glass dessert dishes, each of circular form and cut glass bowls, raised on an arched foot and others (22)
- 606 Mixed eclectic lot of Eastern market dagger and buckle, bone tooth pics, an ivory oriental chess king, military lighter, plated begging poodle dated 1897 and a ambrotype photo in carrying case frame.