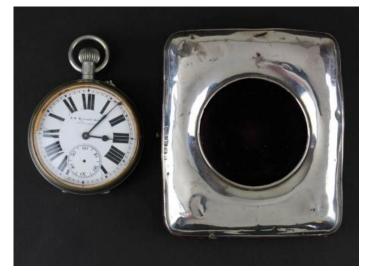

Sold For:

£113,000

The very first serial number of an extremely rare issue, from the estate of W. D. Auchinleck, Auditor General of Antigua:

Auction #95, 14th & 15th July 2012, Lot 1310 : Leeward Islands Ten Shillings, 1st January 1921 Serial No. A/1 00001