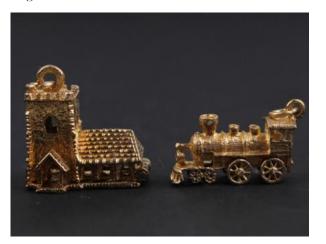

£75 - £100

- 629 Large pair of putto candelabra, each holding a five branch stick, raised on oak bases, 80cm high
- 630 Mixed works of art to include, Egyptian revival brass oil lamp with snake handle, novelty brass table lighter in the form of a street lamp, large red wax seal in metal case, folding mahogany cased chess set (some pieces missing), pocket watch display case, a boxed Magneto-Electric Machine for self help (or harm) to administer electricity to ones own body ; a bronze figure of a Roman lady ; a spelter figure of a young man ; a late C18th early C19th Hindu religious script on palm leaves, the text in sanskrit