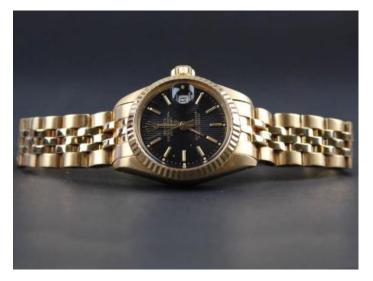

£60 - £90

| 650 3 Ivory carved Chinese figures $\pounds 20$ - | £30 |
|---------------------------------------------------|-----|
|---------------------------------------------------|-----|

651A collection of Victorian and later toby jugs<br/>approx 20 items£150 - £200