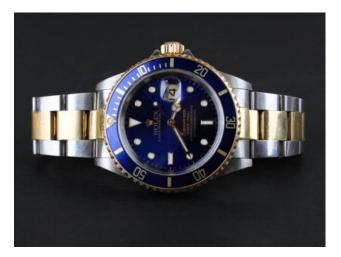

60

**657** A.G. Harley Jones Wilton Ware bowl of circular form having decoration depicting a bird above foliage on a pale blue mottled lustre ground, approx 28cm diameter

£60 - £100

658 Charlotte Rhead Coronation jug for George VI, pattern number 4725
659 Clarice Cliff Porcelain Water Lilly vase £25 - £30