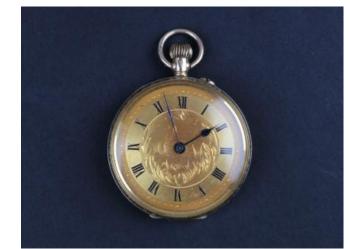

£300 - £350



329 9ct Gold Double Albert chain with T Bar, swivel and fob length 16 inches weight 55.0 grams

**330** 9 carat gold half hunter pocket watch, J.W. Benson, the outer case with black enamel dial, opening to reveal, white enamel dial with black roman numerals, subsidiary dial, 48mm wide





331 9ct Gold Open face pocket watch, white enamel dial with Roman numerals and second hand, weight 81 grams
 \$300 - \$450



332 9ct gold open face pocket watch, J W Benson, hallmarked Birmingham 1926, the dial with roman numerals, bordered by a minute track, subsidiary second dial set at six o'clock, plain back case, approx 48mm diam

£275 - £325



333 9 carat gold Hunter pocket watch, by Waltham USA. The heavy 9 carat gold case with white enamal closed dial. 58 mm wide

£400 - £500



- 334 Ladies 9ct gold fob watch, gilt dial with roman numerals surrounded by minute track, the dial centered with gilt floral design. Approx 35mm dia
- 335 9 carat gold open face pocket watch, with white enamal dial, foiliate enamal case and bow attached
- **336** Ladies 18ct open faced pocket watch with enamel dial and black roman numerals weight 31.2 grams

£70 - £90

£80 - £120

£100 - £120



337 Ladies 18ct half hunter fob watch with a blue guilloche chapter ring, approx 36mm dia (boxed)

£200 - £250



**338** 18 carat gold open face pocket watch, the gilt dial with black roman numerals, surrounded by a minute track, blued steel hands, the dial with central floral decoration, the back case with engine turned decoration and vacant cartouche. 40mm diameter

£160 - £180



339 Waltham