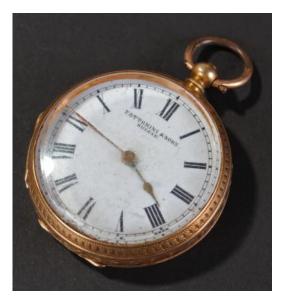

Auction #96, 15th & 16th Sept. 2012, Lot 339 : The medals & ephemera of Group Captain Henry Gordon Goddard.

> Sold For: £23450

A world class result for classic art-deco print:

Auction #94, 13th & 14th June 2012, Lot 721: "Speed Trial", a signed linocut print by Cyril Edward Power c.1932 (no.18/60)

Sold For:

£113,000

The very first serial number of an extremely rare issue, from the estate of W. D. Auchinleck, Auditor General of Antigua:

Auction #95, 14th & 15th July 2012, Lot 1310 : Leeward Islands Ten Shillings, 1st January 1921 Serial No. A/1 00001

Sold For:

£11700

Auction #106, 13th & 14th July 2013, Lot 1933: Hamburg 10 Ducats 1675 EF

Sold For:

£14000

British airship & balloon pioneer aviator of RAF Cardington. Auction #83, 27/03/11, Lot 1213, sold for: