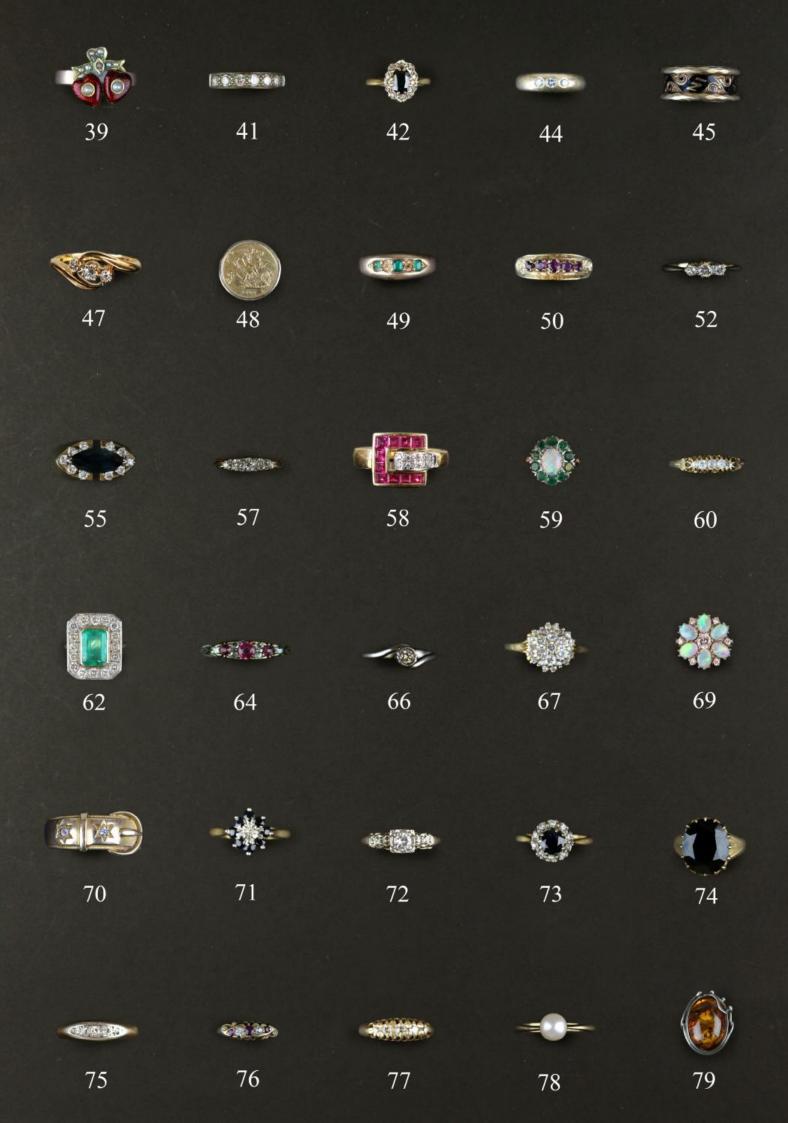

| 39 | 9 carat gold heart ring, with an applied<br>pair of enamel hearts, with pearls on a<br>ribbon, ring size R, 4.2 grams     | £50 - £70   | 61       |
|----|---------------------------------------------------------------------------------------------------------------------------|-------------|----------|
| 40 | 18ct gold sapphire and diamond set ring, size O, weight 3.3 grams                                                         | £50 - £70   | 62       |
| 41 | 18 ct white gold half hoop eternity ring<br>set with 7 diamonds approx. 1.40 carats<br>size O weight 4.4 grams            | £250 - £350 | 63       |
| 42 | 18ct Sapphire and Diamond Ring size M weight 3.9 grams                                                                    | £80 - £120  | C A      |
| 43 | 18ct Gold Sapphire and Diamond Ring size J weight 5.7 grams                                                               | £500 - £700 | 64       |
| 44 | 18ct Gypsy style 3 stone Diamond ring approx 0.20 ct. size O weight 7.5 grams                                             | £140 - £180 | 65       |
| 45 | 18ct Victorian Mourning Ring. In<br>Memory of, picked out in black enamel,<br>size S weight 7.4 grams                     | £150 - £200 | 66<br>67 |
| 46 | 14kt Ladies Ring, Large Opal centre<br>stone surrounded by Diamonds and<br>Rubies size J weight 4.0 grams                 | £30 - £50   | 68       |
| 47 | 18ct gold 3 stone diamond ring approx<br>0.20 carat size J weight 2.6 grams                                               | £50 - £70   |          |
| 48 | Half Sovereign ring in a plain mount (total weight approx 12.3g)                                                          | £140 - £160 | 69       |
| 49 | An 18 carat gold, emerald set ring. 3<br>emeralds and 2 vacant holes. Ring size R<br>1/2. 5 grams                         | £35 - £40   | 70       |
| 50 | Yellow metal ruby set ring, with a row of five rubies, ring size P, 2.7 grams                                             | £40 - £50   | 71       |
| 51 | Yellow metal Ladies dress ring set with<br>large Oblong Smoky Quartz size T<br>weight 17.5 grams                          | £50 - £80   | 72       |
| 52 | Yellow Metal ring marked 18 ct set with<br>3 diamonds size P weight 1.5 grams                                             | £50 - £85   | 12       |
| 53 | 18ct gold Ladies diamond set ring, the<br>central diamond flanked by two small<br>diamonds either side, ring size n, 2.4g | £50 - £70   | 73       |
| 54 | 18ct Gold Sapphire and Diamond Ring<br>size R weight 4.5 grams                                                            | £150 - £250 | 74       |
| 55 | 14ct gold ring set with central marquise<br>cut sapphire surrounded by 10 small<br>diamonds, size L, weight 6.6 grams     | £120 - £150 | 75       |
| 56 | Ladies Yellow metal Sapphire and diamond set ring with an centre                                                          |             | 76       |
|    | sapphire with two circular-cut<br>sapphires and four small diamonds, size<br>P                                            | £80 - £100  | 77       |
| 57 | 18ct Yellow metal ring set with 5<br>diamonds approx 0.50 ct size L weight<br>2.5 grams                                   | £150 - £250 | 78       |
| 58 | Guy Laroche yellow metal buckle ring<br>set with Rubies and Diamonds size M                                               |             | 79       |
|    | weight 5.8 grams                                                                                                          | £300 - £500 | 80       |
| 59 | 18ct Ring set with a central opal<br>surrounded by 10 emeralds size N<br>weight 5.0 grams                                 | £150 - £250 | 81       |
| 60 | 18ct gold 5 stone diamond ring 0.30 carat, size W, weight 2.9 grams                                                       | £80 - £120  |          |
|    |                                                                                                                           |             |          |

| 61 | 18ct Gold ring set with central sapphire<br>with diamond studded shoulder size M<br>weight 10.0 grams                                      | £150 - £250   |
|----|--------------------------------------------------------------------------------------------------------------------------------------------|---------------|
| 62 | 18 carat gold diamond and emerald ring,<br>with a central baguette emerald,<br>surrounded with diamonds on a<br>platinum mount ring size P | £1200 - £1500 |
| 63 | platinum mount, ring size R<br>18ct Gold Solitaire Diamond Ring                                                                            | £1200 - £1300 |
|    | Diamond approx 0.50ct size weight 3.5 grams size L                                                                                         | £150 - £250   |
| 64 | 18 carat gold ruby set ring, set with a row of three graduating rubies, ring size O, 2.8 grams                                             | £90 - £90     |
| 65 | 18ct gold solitaire diamond ring 0.20<br>carat, size H, weight 2.4 grams                                                                   | £50 - £70     |
| 66 | 18ct White Gold Diamond Solitaire ring stamped .15ct size Q weight 4.0 grams.                                                              | £80 - £120    |
| 67 | 18ct gold ring set with a floral cluster of diamonds, size K, weight 2.5 grams                                                             | £120 - £150   |
| 68 | 18 carat white gold diamond and sapphire ring, with fourteen sapphires and five diamonds, ring size Q, 9.4                                 | 5250 5200     |
| 60 | grams                                                                                                                                      | £250 - £300   |
| 69 | 18ct White Gold ring set with 6 matching opals and 7 diamonds in a floral setting, approx 0.50 carat of                                    |               |
|    | diamonds, size O weight 5.3 grams.                                                                                                         | £250 - £300   |
| 70 | 18ct gold buckle ring set with two small diamonds , weight approx 7.2g                                                                     | £100 - £120   |
| 71 | 18ct gold ring set with central diamond<br>surrounded by sapphires, size K weight<br>3.7 grams                                             | £90 - £90     |
| 72 | 14ct gold ring set with central quarter<br>carat diamond and diamond set<br>shoulders, size M, weight 2.0 grams                            | £50 - £70     |
| 73 | 18 carat gold diamond and blue sapphire                                                                                                    |               |
|    | set ring, centred with brilliant cut blue<br>sapphire, surrounded by ten diamonds,<br>ring size K/L, 4.3 grams                             | £120 - £200   |
| 74 | 18ct Gold Sapphire Ring size N weight                                                                                                      |               |
| 75 | <ul><li>7.6 grams</li><li>18 carat gold diamond set ring, with a</li></ul>                                                                 | £50 - £70     |
|    | row of diamonds, ring size N, 5.3 grams                                                                                                    | £80 - £120    |
| 76 | 18ct yellow gold ring set with Rubys and Diamonds size L weight 3.5 grams                                                                  | £80 - £120    |
| 77 | 18ct gold 5 stone diamond set ring, size N, weight 3.4 grams                                                                               | £50 - £70     |
| 78 | 18 carat gold pearl set ring, with a central single pearl, ring size P, 3.2 grams                                                          | £40 - £50     |
| 79 | White metal ring set with large oval Amber stone size M                                                                                    | £20 - £30     |
| 80 | Yellow metal ring channel set with sapphires, one stone missing weight 2 grams                                                             | £80 - £120    |
| 81 | White metal ring stamped 18ct floral setting of 9 Diamonds approx 0.65 carats size M weight 4.5 grams                                      | £250 - £350   |

|                | -0-            |               |                                        |               |
|----------------|----------------|---------------|----------------------------------------|---------------|
| 82             | 83             | 84            | 85                                     | 87            |
| 1900-191<br>89 | <b>1</b><br>89 | 90            | 91                                     | 92            |
|                |                |               |                                        |               |
| 93             | 94             | 95            | 96                                     | 97            |
| 102            | 105            | 107<br>(part) | •••••••••••••••••••••••••••••••••••••• | 110           |
|                |                |               |                                        | -             |
| 111<br>(part)  | 111<br>(part)  | 112<br>(part) | 112<br>(part)                          | 112<br>(part) |
| -              |                | -0-           |                                        | -             |
| 117            | 118<br>(part)  | 118<br>(part) | 118<br>(part)                          | 120           |

| 82  | Yellow metal ring marked 18ct set with<br>rubies and diamonds size L weight 2.3<br>grams                                       | £30 - £40   |
|-----|--------------------------------------------------------------------------------------------------------------------------------|-------------|
| 83  | 18ct gold ring with central synthetic red<br>stone surrounded by diamonds size N<br>weight 3.4 grams                           | £150 - £250 |
| 84  | Gents 9ct 1910 gold half sovereign ring<br>size O weight 9.0 grams                                                             | £100 - £150 |
| 85  | Ladies Yellow metal ruby and diamond<br>set ring, three rubies seperated by two<br>pairs of small diamonds. Size M             | £40 - £60   |
| 86  | Gents Yellow metal signet ring with<br>secret Masonic symbol in back of ring.<br>weight 5.5 grams size S                       | £40 - £70   |
| 87  | 9ct Gold ring set with central marquise<br>CZ surrounded by round CZ, size J<br>weight 3.5 grams                               | £50 - £60   |
| 88  | Yellow Metal Ring marked 14 kt set<br>with Sapphires and Diamonds size L<br>weight 3.0 grams                                   | £50 - £70   |
| 89  | 9ct gold synthetic Peridot Ring size U,<br>9ct gold 3 stone Diamond ring size M                                                | £40 - £60   |
| 90  | 9ct Gold Ring set with CZ stones size K weight 7.7 grams                                                                       | £100 - £150 |
| 91  | Yellow metal ring stamped 9ct with<br>large Heart shaped opal size N weight<br>3.3 grams                                       | £40 - £50   |
| 92  | Ladies 18ct gold platinum diamond ring,<br>the shaped platinum head set with five<br>tiny diamonds, ring size J, 1.9g          | £40 - £50   |
| 93  | Yellow metal ring marked 18ct set with<br>central opal surrounded by diamonds<br>size K weight 2.8 grams                       | £150 - £250 |
| 94  | A 9 carat gold ring, with sapphires and central diamond. Ring size Q. 1.5 grams                                                | £35 - £40   |
| 95  | 9ct gold victoria jubilee half sovereign<br>ring size R weight 10.1 grams                                                      | £100 - £150 |
| 96  | Gold ring with a floral setting, central sapphire surrounded by 11 diamonds approximately 0.50 carat, size J, weight 3.7 grams | £300 - £350 |
| 97  | Yellow Metal ring marked 18ct with central carved cameo, size N, weight 4.4 grams.                                             | £60 - £90   |
| 98  | Yellow metal ring in Art Deco style set<br>with 10 small diamonds size Q weight<br>3.2 grams                                   | £80 - £120  |
| 99  | Yellow Metal Ring with central Jade<br>stone surrounded by 16 diamonds<br>approx 1.6 carat, size R, weight 8.9<br>grams        | £300 - £500 |
| 100 | 18ct Gold Ladies diamond set ring, the<br>band set with a row of five small<br>diamonds (hallmarked Chester 1906).<br>size K   | £40 - £60   |
| 101 | Ladies 9ct Ring set with 3 Garnets<br>surrounded by Diamonds weight 3.0<br>grams size P                                        | £40 - £70   |
|     |                                                                                                                                |             |

| 102 | 18ct gold ring set with ruby,diamond<br>and sapphire stones, size M, weight 4.3<br>grams                                                                                                                          | £120 - £150 |
|-----|-------------------------------------------------------------------------------------------------------------------------------------------------------------------------------------------------------------------|-------------|
| 103 | Two 22ct gold bands one set with turquoise size L weight 2.5 grams                                                                                                                                                | £50 - £70   |
| 104 | 2 18ct rings, Gents wedding band size R,<br>Ladies 3 stone diamond size N weight<br>5.0 grams                                                                                                                     | £70 - £90   |
| 105 | Ladies 9ct dress rings (5) approx 17.9g total weight                                                                                                                                                              | £120 - £150 |
| 106 | Mixed lot of 18ct/9ct/yellow metal rings<br>some with damage/stoes missing weight<br>13.5 grams                                                                                                                   | £150 - £250 |
| 107 | 2 Rings stamped 18ct. White Gold with<br>Diamond size N Yellow Gold size M<br>weight 4.0 grams                                                                                                                    | £60 - £80   |
| 108 | Mixed lot of 9ct/14ct and 18ct precious<br>and semi precious stone set rings in<br>various sizes, total weight 37.5 grams.<br>(14 in total)                                                                       | £350 - £450 |
| 109 | 18ct White Gold Matched Engagement<br>and Wedding set : Engagement ring<br>pave set with Diamond Shoulders 0.52<br>Carat, Wedding band 2 single rows of<br>Diamonds top and bottom 0.48 ct, Size<br>O, 11.5 grams | £200 - £250 |
| 110 | Set of 5 18ct interlocking rings set with<br>emerald/sapphire/ruby and diamonds<br>weight 13 grams size L                                                                                                         | £200 - £350 |
| 111 | Three ladies 9ct gold dress rings , all containing diamonds                                                                                                                                                       | £50 - £60   |
| 112 | Ladies 9ct dress rings (6) approx 9.2g total weight                                                                                                                                                               | £80 - £90   |
| 113 | Mixed lot of 9ct and 15ct Gold Rings<br>weight 19.9 grams                                                                                                                                                         | £140 - £180 |
| 114 | Mixed lot of 9ct stone set rings some stones missing weight 21.5 grams                                                                                                                                            | £160 - £200 |
| 115 | Mixed lot of 22ct and yellow metal<br>rings, chains, pendants and brooches<br>weight 26 grams                                                                                                                     | £250 - £350 |
| 116 | 2 stone set 18ct and yellow metal rings, stones missing, weight 3.3 grams                                                                                                                                         | £50 - £70   |
| 117 | 9ct White Gold Diamond Solitaire ring approx .35 ct size P weight 2.0 grams                                                                                                                                       | £80 - £120  |
| 118 | Assortment of ladies 9ct stone set rings,<br>six in total, approx weight 19 grams                                                                                                                                 | £130 - £150 |
| 119 | Platinum Wedding ring and<br>engagement ring set, the engagement<br>ring with a signle diamond, ring size m,<br>together with a wedding band also ring<br>size M, (2)                                             | £300 - £350 |
| 120 | Ladies 9ct dress rings (6) approx 16.9g<br>total weight                                                                                                                                                           | £120 - £150 |
| 121 | Mixed lot of 9ct and yellow metal bands<br>some stone set weight 14.0 grams                                                                                                                                       | £100 - £150 |
| 122 | A Platinum Solitaire Diamond ring<br>stamped 950, set with a 1/4 carat<br>brilliant cut diamond, size P, weight 4.9                                                                                               |             |
|     | grams.                                                                                                                                                                                                            | £150 - £180 |