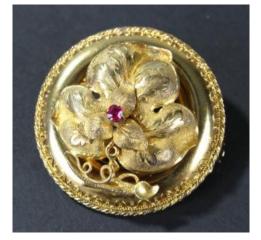

£200 - £250

**364** Two Silver open face pocket watches, both with white enamel faces with Roman numerals and second hands

£40 - £60

365 George III tortoiseshell and silver pair cased pocket watch, the outer tortoiseshell case with silver dotted inlay, opening to reveal, white enamel dial with black roman numerals, bordered by a minute track, gilt classical pierced hands, 45mm wide