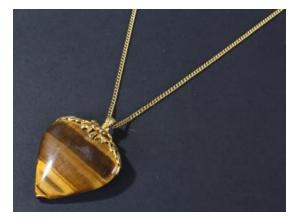

£400 - £450

511 In its original velvet plush lined case a set of 6 ornate Silver teaspoons and matching sugar tongs weight 5 oz

£50 - £80

**512** Set of 5 American spoons marked Sterling depicting American scenes/history