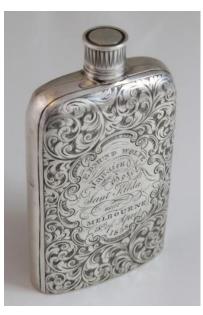

m and Ernest Morton, 23cm wide, 8.30z

£120 - £150

579 Two Victorian sauce boats, hallmarked London £120 - £150



580 Pair of Victorian silver candlesticks, maker probably Matthew John Jessop, London 1898 with Corinthian capitals on square stepped bases. Approx 13.5cm tall

£120 - £150



581 Silver decanter labels (5), each with shell and scroll embossed borders; 'Brandy', 'Vodka', 'Gin', 'Whisky' and 'Sherry'

£80 - £100

582 Silver Salver hallmarked London 1874, on 4 raised feet approx. weight 16.5 oz

£180 - £200



583 Victorian Table top Silver Cigar Cutter of weighted and sprung loaded design, rectangular with moulded base, monogrammed "O.R", London 1897 (approx weight 350g)

£120 - £140



584 English Silver epergne hallmarked Birmingham 1919 C &C total weight 6.9 oz

£60 - £90



585 Mid Victorian wine flask, silver hallmarked, named to Edmund Wolf, Junction Hotel, St Kilda Nr Melbourne 18th April 1858

£150 - £200



**586** 2 Silver hallmarked Thimbles

£20 - £40

587 Silver Vesta case with hanging ring hall marked 1876 Birmingham weight 0.70 oz

£20 - £40

## **Objects of Virtue & Works of Art**



588 A set of five 19th Century ivory billiard balls, comprising two white, two red and a smaller white/brown ball

£100 - £120



- 589 Japanese Meiji period bronze plate, circa 1890, the centre depicting fighting samurai with a floral edge pattern, approx21cm diameter
- 590 Cut glass scent bottle, hallmarked silver topped

£40 - £50 £30 - £50



**591** Early 20th century Lehmann Tin Plate Dancing Sailor

£120 - £140



- **592** Chinese Canton carved ivory card ca