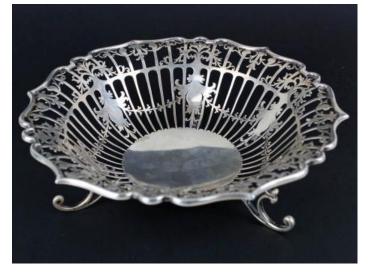

ade by "Thos Edwards Harrogate"

£120 - £140

£150 - £180

£30 - £50

£20 - £40

£100 - £150

£40 - £60

**529** Mixed silver to include a cased set of Edwardian silver handled knives, Sheffield 1809, together with, set of six silver George VI cased spoons, four silver napkin rings, etc., Total weighable silver 5.60z

### £100 - £150



530 A pair of George VI silver pepperettes, with pierced domed lids over a circular, London 1938, 11cm high, total weight 8.60z (loaded bases)

£90 - £90



531 Set of late19th Century "Parnell" type silver weighing scales (not hallmarked but tested as silver) in original fitted case



532 A George V silver three piece tea set for one, Birmingham 1921, comprising of tea pot, sugar bowl and cream jug all with a "W" monogram, Weight approx 470g

£90 - £120



533 Silver Hallmarked Bon Bon dish of a pierced design Sheffield 1914 weight 8.4 oz £80 - £150



534 Early to mid 19th Century Silver Pill box in the form of a book, Hallmarked birmingham but date letter a bit worn

535 Silver Sauce boat and bowl, Mappin & Webb Birmingham 1909

- **536** Mixed bag of silver and white metal jewellery to include boxed bangle, gate bracelet, charm bracelet, necklaces and locket weight 230 grams
- 537 Cased pair of Silver Salts and spoon Hallmarked Chester 1894

£70 - £90 £20 - £50



538 Edwardian silver centre piece, Birmingham 1909, with five branches, platform base, 44cm high

£150 - £180



539 Pair of modern silver handled scissors, Birmingham 1990, maker Davis and Powers, in fitted case, 18.7cm long

£80 - £120



540 Two Victorian silver condiment b