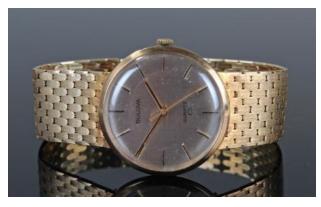

£1800 - £2200

667 Large pair of 19th Century meat plates, with garden pagoda transfer decorated scenes, 50cm wide, (2)

£40 - £60

668 Large Victorian Staffordshire Pottery Figure of Wellington standing, well coloured, raised gilt title to base "Wellington" approx 41cm high,