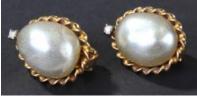

## Jewellery 9.00am

| 1  | White metal ring set with Aquamarine surrounded by Diamond chips size R weight 2.5 grams                                                                                   | £200 - £300  |
|----|----------------------------------------------------------------------------------------------------------------------------------------------------------------------------|--------------|
| 2  | White metal 18ct gold ring set with marquise cut sapphires and baguette/round diamonds                                                                                     | £80 - £120   |
| 3  | Cartier Ladies 18ct white gold 10mm<br>double decor ring, set with fourteen<br>diamonds, approx weigt 13.3g. Valued<br>by Emson Haig in 2012 at £2850                      | £700 - £750  |
| 4  | Yellow metal ring marked 18ct set with<br>central synthetic red stone and a small<br>diamond either side size O weight 3.3<br>grams                                        | £60 - £90    |
| 5  | Gold and platinum blue sapphire set<br>crossover ring, the platinum head set<br>with two brilliant cut blue sapphires,<br>ring size K, 2.6 grams                           | £50 - £70    |
| 6  | White Metal ring marked 18ct Plat Pall<br>set with central Diamond approx. 0.75ct<br>flanked by 2 baguette diamonds size N<br>weight 3.0 grams                             | £800 - £1200 |
| 7  | White metal Ladies ring set with<br>Sapphires and Diamonds weight 2.4<br>grams size M                                                                                      | £50 - £80    |
| 8  | White gold full hoop eternity ring set with 0.10pt diamonds, size P,weight 4.3 grams                                                                                       | £400 - £500  |
| 9  | Yellow metal ring stamped 18ct with<br>central Diamond approx 0.45ct<br>surrounded by 10 smaller stones size P<br>weight 2.5 grams                                         | £250 - £350  |
| 10 | 18ct gold Ladies diamond and emerald<br>set ring, the central emerald flanked by a<br>diamond either side and two more<br>smaller emeralds, ring size M, 2.6g              | £50 - £60    |
| 11 | Yellow metal ring marked 18 ct set with<br>3 diamonds weight 2.0 grams                                                                                                     | £40 - £60    |
| 12 | Platinum ring set with baguette and<br>round diamonds, size L, weight 3.9<br>grams                                                                                         | £150 - £180  |
| 13 | White metal ring marked Platinum set<br>with 3 diamonds central stone 0.75ct<br>with some inclusions/carbon spots,<br>outer stones 0.50 ct each size M weight<br>3.7 grams | £400 - £600  |
| 14 | Yellow metal Ladies ring set with<br>central ruby in a diamond sunburst and<br>surrounded with two rows of diamonds,<br>weight 8.0 grams size L                            | £150 - £250  |
| 15 | White gold ring set with central 0.50 carat diamond and 0.50 carat sapphire with diamond shoulders, size I, weight 4.6 grams                                               | £500 - £600  |
| 16 | Sovereign 1968 in an ornate 9ct ring<br>mount, total weight approx 14.2g                                                                                                   | £200 - £220  |
| 17 | Ladies 5 stone Diamond Ring in White<br>metal marked 18ct. approx. 1.10 carats of<br>Diamonds weight 3.0 grams                                                             | £200 - £300  |

| 18 | Yellow Metal ring marked 18ct set with<br>3 diamonds size L weight 2.2 grams                                                                          | £50 - £85   |
|----|-------------------------------------------------------------------------------------------------------------------------------------------------------|-------------|
| 19 | Yellow metal ring stamped 18ct. set<br>with large Amethyst surrounded by 16<br>diamonds size N weight 5.5 grams                                       | £100 - £150 |
| 20 | 18 ct Yellow gold ring set with<br>Sapphires and Diamonds size N weight<br>3.6 grams                                                                  | £120 - £180 |
| 21 | 18ct Gold Sapphire and Diamond Ring<br>size P weight 5.4 grams                                                                                        | £200 - £300 |
| 22 | Yellow metal Ring set with large central<br>Opal stone surrounded by seed pearls,<br>size N weight 7grams                                             | £100 - £120 |
| 23 | Chinese gold ring set with large pink synthetic stone, weight 7.1 grams                                                                               | £50 - £70   |
| 24 | 18ct gold and platinum 5 stone diamond<br>set ring approximately 0.25 carat, size<br>Q, weight 2.3 grams                                              | £50 - £70   |
| 25 | 18ct gold Ladies diamond and ruby set<br>ring, the central ruby flanked by a<br>diamond either side and two more<br>smaller rubies, ring size M, 2.2g | £50 - £60   |
| 26 | 18 ct Ring set with Opal and Diamonds<br>size O weight 4.0 grams                                                                                      | £150 - £250 |
| 27 | Gold ring with a central ruby setting<br>and a diamond surround, size Q weight<br>2.5 grams                                                           | £50 - £70   |
| 28 | Yellow metal ring set with seed pearls<br>and mixed coloured stones size N<br>weight 2.1 grams                                                        | £150 - £250 |
| 29 | Yellow metal Ring stamped Plat. with<br>large oval blue stone surrounded by<br>small Diamonds, size S, 4.2 grams                                      | £80 - £100  |
| 30 | Yellow metal ruby and diamond set ring,<br>probably 18 carat gold, with central 5/8<br>ruby and chip diamonds set around, ring<br>size H, 2.7 grams   | £50 - £70   |
| 31 | Yellow metal ring stamped 18ct with<br>central Emerald surrounded by<br>Diamonds size H weight 2.5 grams                                              | £120 - £180 |
| 32 | Yellow Metal Ring with 3 square cut<br>Sapphires surrounded by diamonds size<br>S weight 2.6 grams                                                    | £100 - £150 |
| 33 | Yellow metal Gents Solitaire Diamond<br>ring approx 0.40ct weight 10.5 grams<br>size R                                                                | £175 - £225 |
| 34 | Yellow metal 5 piece puzzle ring set<br>with Diamonds and Sapphires size L<br>weight 7.7 grams                                                        | £120 - £180 |
| 35 | Yellow Metal Ring, Pierced Head set<br>with five Diamonds, size K, 3.4 grams                                                                          | £90 - £90   |
| 36 | Yellow metal ring with central Emerald<br>surrounded by 8 old cut Diamonds size<br>N weight 2.5 grams                                                 | £40 - £60   |
| 37 | Ladies 9ct Ring with large central<br>Amethyst surrounded by 0.50 ct of<br>Diamonds weight 5.2 grams size P                                           | £60 - £90   |
| 38 | 8ct Gold Solitaire Diamond Ring<br>Diamond approx 0.45 ct. size I weight<br>1.7 grams                                                                 | £200 - £300 |

| 39 | 9 carat gold heart ring, with an applied<br>pair of enamel hearts, with pearls on a<br>ribbon, ring size R, 4.2 grams     | £50 - £70   | 61       |
|----|---------------------------------------------------------------------------------------------------------------------------|-------------|----------|
| 40 | 18ct gold sapphire and diamond set ring, size O, weight 3.3 grams                                                         | £50 - £70   | 62       |
| 41 | 18 ct white gold half hoop eternity ring<br>set with 7 diamonds approx. 1.40 carats<br>size O weight 4.4 grams            | £250 - £350 | 63       |
| 42 | 18ct Sapphire and Diamond Ring size M weight 3.9 grams                                                                    | £80 - £120  | C A      |
| 43 | 18ct Gold Sapphire and Diamond Ring size J weight 5.7 grams                                                               | £500 - £700 | 64       |
| 44 | 18ct Gypsy style 3 stone Diamond ring approx 0.20 ct. size O weight 7.5 grams                                             | £140 - £180 | 65       |
| 45 | 18ct Victorian Mourning Ring. In<br>Memory of, picked out in black enamel,<br>size S weight 7.4 grams                     | £150 - £200 | 66<br>67 |
| 46 | 14kt Ladies Ring, Large Opal centre<br>stone surrounded by Diamonds and<br>Rubies size J weight 4.0 grams                 | £30 - £50   | 68       |
| 47 | 18ct gold 3 stone diamond ring approx<br>0.20 carat size J weight 2.6 grams                                               | £50 - £70   |          |
| 48 | Half Sovereign ring in a plain mount (total weight approx 12.3g)                                                          | £140 - £160 | 69       |
| 49 | An 18 carat gold, emerald set ring. 3<br>emeralds and 2 vacant holes. Ring size R<br>1/2. 5 grams                         | £35 - £40   | 70       |
| 50 | Yellow metal ruby set ring, with a row of five rubies, ring size P, 2.7 grams                                             | £40 - £50   | 71       |
| 51 | Yellow metal Ladies dress ring set with<br>large Oblong Smoky Quartz size T<br>weight 17.5 grams                          | £50 - £80   | 72       |
| 52 | Yellow Metal ring marked 18 ct set with<br>3 diamonds size P weight 1.5 grams                                             | £50 - £85   | 12       |
| 53 | 18ct gold Ladies diamond set ring, the<br>central diamond flanked by two small<br>diamonds either side, ring size n, 2.4g | £50 - £70   | 73       |
| 54 | 18ct Gold Sapphire and Diamond Ring<br>size R weight 4.5 grams                                                            | £150 - £250 | 74       |
| 55 | 14ct gold ring set with central marquise<br>cut sapphire surrounded by 10 small<br>diamonds, size L, weight 6.6 grams     | £120 - £150 | 75       |
| 56 | Ladies Yellow metal Sapphire and diamond set ring with an centre                                                          |             | 76       |
|    | sapphire with two circular-cut<br>sapphires and four small diamonds, size<br>P                                            | £80 - £100  | 77       |
| 57 | 18ct Yellow metal ring set with 5<br>diamonds approx 0.50 ct size L weight<br>2.5 grams                                   | £150 - £250 | 78       |
| 58 | Guy Laroche yellow metal buckle ring<br>set with Rubies and Diamonds size M                                               |             | 79       |
|    | weight 5.8 grams                                                                                                          | £300 - £500 | 80       |
| 59 | 18ct Ring set with a central opal<br>surrounded by 10 emeralds size N<br>weight 5.0 grams                                 | £150 - £250 | 81       |
| 60 | 18ct gold 5 stone diamond ring 0.30 carat, size W, weight 2.9 grams                                                       | £80 - £120  |          |
|    |                                                                                                                           |             |          |

| 61 | 18ct Gold ring set with central sapphire<br>with diamond studded shoulder size M<br>weight 10.0 grams                                      | £150 - £250   |
|----|--------------------------------------------------------------------------------------------------------------------------------------------|---------------|
| 62 | 18 carat gold diamond and emerald ring,<br>with a central baguette emerald,<br>surrounded with diamonds on a<br>platinum mount ring size P | £1200 - £1500 |
| 63 | platinum mount, ring size R<br>18ct Gold Solitaire Diamond Ring                                                                            | £1200 - £1300 |
|    | Diamond approx 0.50ct size weight 3.5 grams size L                                                                                         | £150 - £250   |
| 64 | 18 carat gold ruby set ring, set with a row of three graduating rubies, ring size O, 2.8 grams                                             | £90 - £90     |
| 65 | 18ct gold solitaire diamond ring 0.20<br>carat, size H, weight 2.4 grams                                                                   | £50 - £70     |
| 66 | 18ct White Gold Diamond Solitaire ring stamped .15ct size Q weight 4.0 grams.                                                              | £80 - £120    |
| 67 | 18ct gold ring set with a floral cluster of diamonds, size K, weight 2.5 grams                                                             | £120 - £150   |
| 68 | 18 carat white gold diamond and sapphire ring, with fourteen sapphires and five diamonds, ring size Q, 9.4                                 | 5250 5200     |
| 60 | grams                                                                                                                                      | £250 - £300   |
| 69 | 18ct White Gold ring set with 6 matching opals and 7 diamonds in a floral setting, approx 0.50 carat of                                    |               |
|    | diamonds, size O weight 5.3 grams.                                                                                                         | £250 - £300   |
| 70 | 18ct gold buckle ring set with two small diamonds , weight approx 7.2g                                                                     | £100 - £120   |
| 71 | 18ct gold ring set with central diamond<br>surrounded by sapphires, size K weight<br>3.7 grams                                             | £90 - £90     |
| 72 | 14ct gold ring set with central quarter<br>carat diamond and diamond set<br>shoulders, size M, weight 2.0 grams                            | £50 - £70     |
| 73 | 18 carat gold diamond and blue sapphire                                                                                                    |               |
|    | set ring, centred with brilliant cut blue<br>sapphire, surrounded by ten diamonds,<br>ring size K/L, 4.3 grams                             | £120 - £200   |
| 74 | 18ct Gold Sapphire Ring size N weight                                                                                                      |               |
| 75 | <ul><li>7.6 grams</li><li>18 carat gold diamond set ring, with a</li></ul>                                                                 | £50 - £70     |
|    | row of diamonds, ring size N, 5.3 grams                                                                                                    | £80 - £120    |
| 76 | 18ct yellow gold ring set with Rubys and Diamonds size L weight 3.5 grams                                                                  | £80 - £120    |
| 77 | 18ct gold 5 stone diamond set ring, size N, weight 3.4 grams                                                                               | £50 - £70     |
| 78 | 18 carat gold pearl set ring, with a central single pearl, ring size P, 3.2 grams                                                          | £40 - £50     |
| 79 | White metal ring set with large oval Amber stone size M                                                                                    | £20 - £30     |
| 80 | Yellow metal ring channel set with sapphires, one stone missing weight 2 grams                                                             | £80 - £120    |
| 81 | White metal ring stamped 18ct floral setting of 9 Diamonds approx 0.65 carats size M weight 4.5 grams                                      | £250 - £350   |