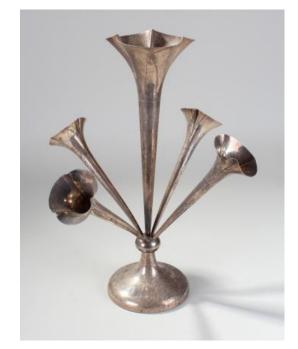

ry "Parnell" type silver weighing scales (not hallmarked but tested as silver) in original fitted case



532 A George V silver three piece tea set for one, Birmingham 1921, comprising of tea pot, sugar bowl and cream jug all with a "W" monogram, Weight approx 470g

£90 - £120



533 Silver Hallmarked Bon Bon dish of a pierced design Sheffield 1914 weight 8.4 oz £80 - £150



534 Early to mid 19th Century Silver Pill box in the form of a book, Hallmarked birmingham but date letter a bit worn

535 Silver Sauce boat and bowl, Mappin & Webb Birmingham 1909

- **536** Mixed bag of silver and white metal jewellery to include boxed bangle, gate bracelet, charm bracelet, necklaces and locket weight 230 grams
- 537 Cased pair of Silver Salts and spoon Hallmarked Chester 1894

£70 - £90 £20 - £50



538 Edwardian silver centre piece, Birmingham 1909, with five branches, platform base, 44cm high

£150 - £180



539 Pair of modern silver handled scissors, Birmingham 1990, maker Davis and Powers, in fitted case, 18.7cm long

£80 - £120



540 Two Victorian silver condiment bowls each having their original blue glass inserts

£40 - £50

£60 - £90



- 541 Edwardian Gentleman's Sterling Silver Travelling Dressing Table set in fitted shargeen leather case marked "HARRODS Ltd., london, S.W." comprises silver top bottles and Jars, clock holder, silver backed brushes and mirror, jewellery boxes and accessories.Various hallmarks mostly C 1910
- £150 £200
- 542 Silver Pocket watch chain with T bar and a Red Stone attached, approx weight 59g
- **543** Mixed silver to include four George V silve