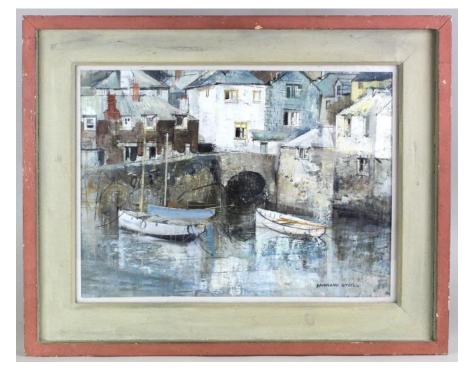

chool, 19th Century, unsigned oil on canvas, sailing boats in rough seas, 44cm wide x 29.5cm high £150 - £200



710 After Thomas Rowlandson, a set of Six Doctor Syntax etchings, comprising "Syntax Preaching", plate 24; "Doctor Syntax, Meditatin on the Tomb Stones", plate 10; "Dr Syntax Sketching the lake", plate 16, "Doctor Syntax Losing his way", plate 2, "Doctor Syntax Reading his tour", plate 23 & "Doctor Syntax Setting out on his tour to the lakes", plate 1. Drawn and etched by Rowlandson, published Jan 1819 at R. Ackermann's Repository of Arts, 101, Strand. All in glass frames

£100 - £150



Original lithograph 'Greensmith's Derby 711 Dog Biscuits' card advertising poster, 'Manufactory Hilton Mills Near Derby', by R. Allen & Son Ltd., Nottingham, 60.5cm wide x 48cm high

£60 - £80



712 George Hammond Steel (British 1900-1960) "The harbour bridge at Polperro" oil on canvas £1500 - £2500



713 Ceri Richards (1903 - 1971) Pastel on paper, circa 1970, Study for the Mural for the school of music and drama Cardiff University, authenticated by Frances Richards, image size 37cm x 29cm

A.R.R.

A.R.R. £500 - £600

£30 - £50

- 714 Mixed prints, mainly 19th Century of portraits and scenes, (qty)
- 715 Black and white print 'Scotland Forever, The Charge of the Scots Greys at Waterloo', after original painting by Lady Butler, in oak frame, 95cm wide x 65cm high

£25 - £30



- 716Charles Whymper, (1853-1941) Open<br/>lanscape with cattle, watercolour,<br/>monogram, 17.5cm x 27cm£100 £150
- 717Painted on glass portrait of young girl<br/>with cat and dog dated 1899£40 £50

# **