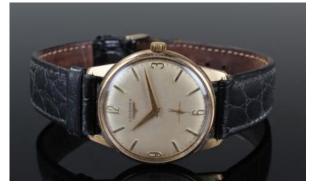

£100 - £150

664 Japanese Satsuma Bottle vase of small proportions intricately decorated with extensive gilt stands 20 cm

£40 - £60

665 Japanese Satsuma vase and bowl set

£50 - £60

666 Large 19th century Austro Hungarian Zsolney Pecs Vase of persian influence with pierced handles and complex lustre decoration stands 19\*