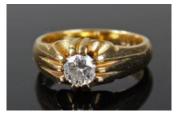

## Jewellery 9.00am

| 1  | White metal ring set with Aquamarine surrounded by Diamond chips size R weight 2.5 grams                                                                                   | £200 - £300  |
|----|----------------------------------------------------------------------------------------------------------------------------------------------------------------------------|--------------|
| 2  | White metal 18ct gold ring set with marquise cut sapphires and baguette/round diamonds                                                                                     | £80 - £120   |
| 3  | Cartier Ladies 18ct white gold 10mm<br>double decor ring, set with fourteen<br>diamonds, approx weigt 13.3g. Valued<br>by Emson Haig in 2012 at £2850                      | £700 - £750  |
| 4  | Yellow metal ring marked 18ct set with<br>central synthetic red stone and a small<br>diamond either side size O weight 3.3<br>grams                                        | £60 - £90    |
| 5  | Gold and platinum blue sapphire set<br>crossover ring, the platinum head set<br>with two brilliant cut blue sapphires,<br>ring size K, 2.6 grams                           | £50 - £70    |
| 6  | White Metal ring marked 18ct Plat Pall<br>set with central Diamond approx. 0.75ct<br>flanked by 2 baguette diamonds size N<br>weight 3.0 grams                             | £800 - £1200 |
| 7  | White metal Ladies ring set with<br>Sapphires and Diamonds weight 2.4<br>grams size M                                                                                      | £50 - £80    |
| 8  | White gold full hoop eternity ring set with 0.10pt diamonds, size P,weight 4.3 grams                                                                                       | £400 - £500  |
| 9  | Yellow metal ring stamped 18ct with<br>central Diamond approx 0.45ct<br>surrounded by 10 smaller stones size P<br>weight 2.5 grams                                         | £250 - £350  |
| 10 | 18ct gold Ladies diamond and emerald<br>set ring, the central emerald flanked by a<br>diamond either side and two more<br>smaller emeralds, ring size M, 2.6g              | £50 - £60    |
| 11 | Yellow metal ring marked 18 ct set with<br>3 diamonds weight 2.0 grams                                                                                                     | £40 - £60    |
| 12 | Platinum ring set with baguette and<br>round diamonds, size L, weight 3.9<br>grams                                                                                         | £150 - £180  |
| 13 | White metal ring marked Platinum set<br>with 3 diamonds central stone 0.75ct<br>with some inclusions/carbon spots,<br>outer stones 0.50 ct each size M weight<br>3.7 grams | £400 - £600  |
| 14 | Yellow metal Ladies ring set with<br>central ruby in a diamond sunburst and<br>surrounded with two rows of diamonds,<br>weight 8.0 grams size L                            | £150 - £250  |
| 15 | White gold ring set with central 0.50 carat diamond and 0.50 carat sapphire with diamond shoulders, size I, weight 4.6 grams                                               | £500 - £600  |
| 16 | Sovereign 1968 in an ornate 9ct ring<br>mount, total weight approx 14.2g                                                                                                   | £200 - £220  |
| 17 | Ladies 5 stone Diamond Ring in White<br>metal marked 18ct. approx. 1.10 carats of<br>Diamonds weight 3.0 grams                                                             | £200 - £300  |