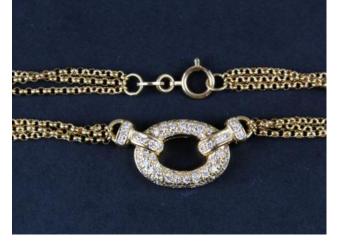

**397** Silver open faced pocket watch by Charles Frodsham 84 Strand London white enamel dial with black Roman numerals with wind hand and second hand

£50 - £80

£25 - £35

- **398** Silver pair case pocket watch by Thos Watson of London, white eanamel face with Roman numerals and gilt hands
- **399** Silver gilt Ladies open face pocket watch, enamel dial with black Roman numerals