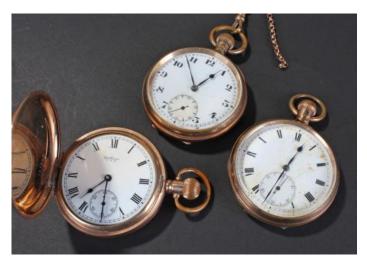

£12900

Fabergé Aide Memoire

Auction #104, 18th & 19th June 2013, Lot 721: Fabergé silver-gilt, gold and guilloche enamel aide memoire, ivory pages & jewelled decoration.

> Sold For: £12350

A 17th Century Russian Masterpiece

Auction #91, 29th Feb & 1st March 2012, Lot 987: Solvychegodsk Region Enameled Silver Bowl. Sold For:

£51900

### LOCKDALES EASTERN ENGLAND'S PREMIER COIN DEALERS

& AUCTIONEERS OF COLLECTABLES

specialists for

Coins, Stamps, Banknotes, Clocks, Watches, Gold & Silver, Medals & Militaria, Postcards, Cigarette-Cards, Pre-1900 Documents/Books & Maps, Scientific Instruments, Pre-1960 Sporting Programmes, Antiques, Objects of Virtue, Swords, Bayonets & De-Activated Weapons