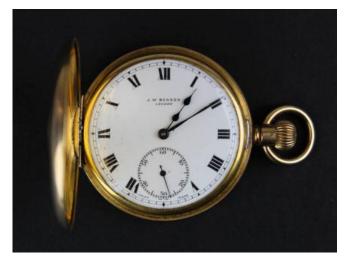

Sold For:

£113,000

The very first serial number of an extremely rare issue, from the estate of W. D. Auchinleck, Auditor General of Antigua:

Auction #95, 14th & 15th July 2012, Lot 1310 : Leeward Islands Ten Shillings, 1st January 1921 Serial No. A/1 00001