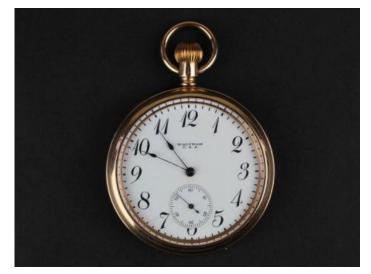

an numerals and second hand

£30 - £50



**459** Full Hunter pocket watch by Waltham, white enamel dial with Arabic numerals, missing second hand.

£40 - £60

460 Two Open faced pocket watches, both J.G Graves hallmarked Chester 1899 & 1901

£60 - £90



**461** Large open faced pocket watch in a green velvet lined case with an open silver front (hallmarked birmingham 1902) and stand to the back

£100 - £150

**462** Full Hunter fob watch by Century U.S.A. White enamel dial with Roman numerals and seperate second hand

### £30 - £50



**463** Pair cased open faced pocket watch by Waltham, white enamel dial with Roman numerals on a fancy silk strap. Second hand missing

£40 - £60

**464** Full Hunter pocket watch, white enamel dial with Roman numerals and seperate second hand

£40 - £60



**465** 9ct Gold Waltham USA Open faced pocket watch,white enamel dial with Arabic numerals and second hand weight 70 grams

£100 - £150

**466** Gents Silver pocket watch (approx 54mm diameter) hallmarked Chester 1893 on a silver chain with a silver vesta case (hallmarked Birmingham 1916)

£60 - £80

**467** Silver Pocket watches (5), Mostly late Victorian



| 468 | Silver Hunter pocket Watch, white<br>enamel face with Roman Numerals and<br>gilt hands           | £30 - £50  |
|-----|--------------------------------------------------------------------------------------------------|------------|
| 469 | Nickel Omega open face pocket watch<br>Military issue serial no GSTP Y20957                      | £20 - £40  |
| 470 | Open faced Tempo pocket watch with gilt hands and Arabic numerals.