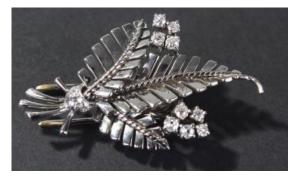

£20 - £30

£100 - £150

- 371 Full Hunter pocket watch engraved with a Tiger motif inside engraved Picked up by Major Edward John Ward-Ashton at Sebastopol
- £80 £100

£30 - £50

- **372** Silver Cyma open faced pocket watch, white enamel dial with Arabic numerals and a second hand
- 373 Hebdomas 102 Swiss made Skeletal pocket watch \$\$30 \$\$50