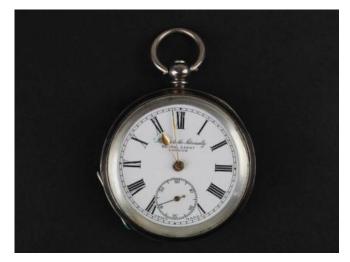

Auction #96, 15th & 16th Sept. 2012, Lot 339 : The medals & ephemera of Group Captain Henry Gordon Goddard.

> Sold For: £23450

A world class result for classic art-deco print:

Auction #94, 13th & 14th June 2012, Lot 721: "Speed Trial", a signed linocut print by Cyril Edward Power c.1932 (no.18/60)

Sold For:

£113,000

The very first serial number of an extremely rare issue, from the estate of W. D. Auchinleck, Auditor General of Antigua:

Auction #95, 14th & 15th July 2012, Lot 1310 : Leeward Islands Ten Shillings, 1st January 1921 Serial No. A/1 00001

Sold For:

£11700

Auction #106, 13th & 14th July 2013, Lot 1933: Hamburg 10 Ducats 1675 EF

Sold For:

£14000

British airship & balloon pioneer aviator of RAF Cardington. Auction #83, 27/03/11, Lot 1213, sold for: