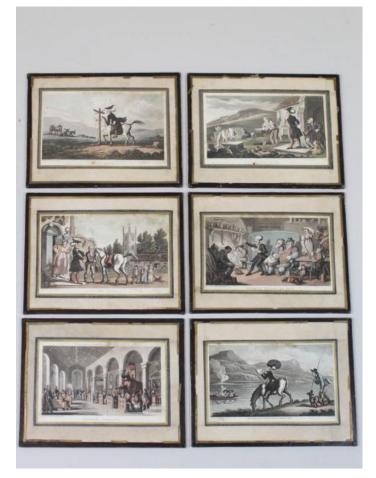

a 9ct hallmarked medal won by Thorpe for the Austin Boxing tournament 1920

A.R.R. £400 - £600



705 Four 19th Century miniatures, with three being of the "Riley Family", and having identification on the back

£200 - £300



706 John Moore of Ipswich (1820 - 1902) original oil on board, shepherds cottage with grazing flock (11<sup>1</sup>/<sub>2</sub>" x 8<sup>1</sup>/<sub>2</sub>") framed £225 - £275



707 John Moore of Ipswich (1820 - 1902) original oil on board, grazing cattle before a wooded copse, housed in large heavy gilt frame. (Picture 13" x 8") \$500 - \$600



708Grimsby fishing interest 'Traulers out to<br/>sea' and 'Hauling in the net'£40 - £50



709 Continental School, 19th Century, unsigned oil on canvas, sailing boats in rough seas, 44cm wide x 29.5cm high £150 - £200



710 After Thomas Rowlandson, a set of Six Doctor Syntax etchings, comprising "Syntax Preaching", plate 24; "Doctor Syntax, Meditatin on the Tomb Stones", plate 10; "Dr Syntax Sketching the lake", plate 16, "Doctor Syntax Losing his way", plate 2, "Doctor Syntax Reading his tour", plate 23 & "Doctor Syntax Setting out on his tour to the lakes", plate 1. Drawn and etched by Rowlandson, published Jan 1819 at R. Ackermann's Repository of Arts, 101, Strand. All in glass frames

£100 - £150



Original lithograph 'Greensmith's Derby 711 Dog Biscuits' card advertising poster, 'Manufactory Hilton Mills Near Derby', by R. Allen & Son Ltd., Nottingham, 60.5cm wide x 48cm high

£60 - £80



712 George Hammond Steel (British 1900-1960) "The harbour bridge at Polperro" oil on canvas £1500 - £2500