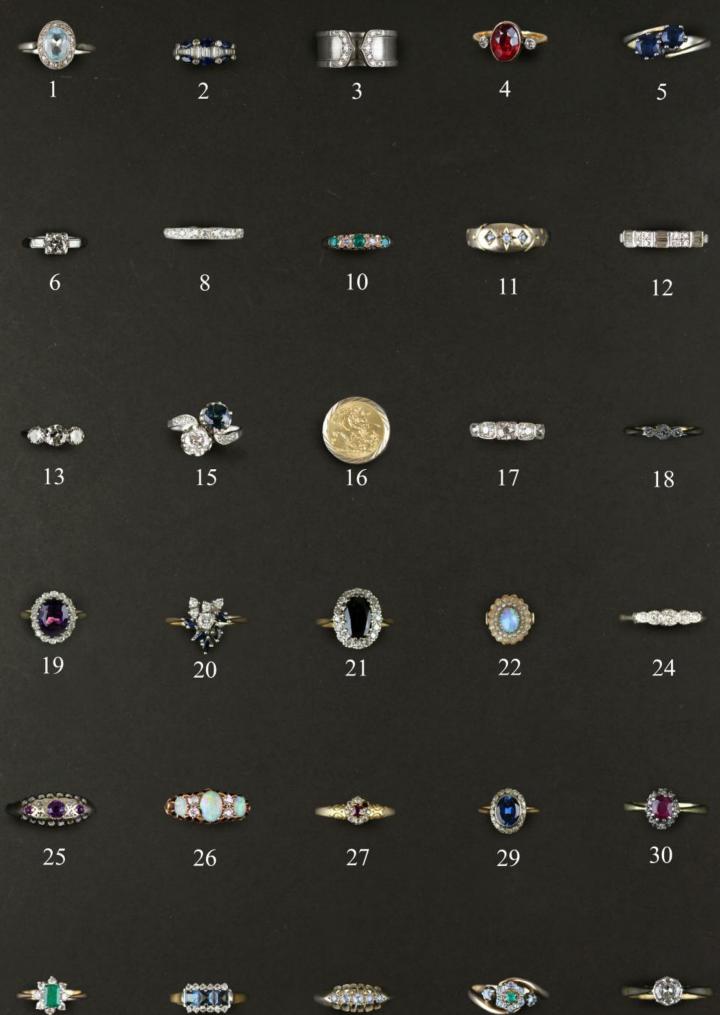

## Jewellery 9.00am

| 1  | White metal ring set with Aquamarine surrounded by Diamond chips size R weight 2.5 grams                                                                                   | £200 - £300  |
|----|----------------------------------------------------------------------------------------------------------------------------------------------------------------------------|--------------|
| 2  | White metal 18ct gold ring set with marquise cut sapphires and baguette/round diamonds                                                                                     | £80 - £120   |
| 3  | Cartier Ladies 18ct white gold 10mm<br>double decor ring, set with fourteen<br>diamonds, approx weigt 13.3g. Valued<br>by Emson Haig in 2012 at £2850                      | £700 - £750  |
| 4  | Yellow metal ring marked 18ct set with<br>central synthetic red stone and a small<br>diamond either side size O weight 3.3<br>grams                                        | £60 - £90    |
| 5  | Gold and platinum blue sapphire set<br>crossover ring, the platinum head set<br>with two brilliant cut blue sapphires,<br>ring size K, 2.6 grams                           | £50 - £70    |
| 6  | White Metal ring marked 18ct Plat Pall<br>set with central Diamond approx. 0.75ct<br>flanked by 2 baguette diamonds size N<br>weight 3.0 grams                             | £800 - £1200 |
| 7  | White metal Ladies ring set with<br>Sapphires and Diamonds weight 2.4<br>grams size M                                                                                      | £50 - £80    |
| 8  | White gold full hoop eternity ring set with 0.10pt diamonds, size P,weight 4.3 grams                                                                                       | £400 - £500  |
| 9  | Yellow metal ring stamped 18ct with<br>central Diamond approx 0.45ct<br>surrounded by 10 smaller stones size P<br>weight 2.5 grams                                         | £250 - £350  |
| 10 | 18ct gold Ladies diamond and emerald<br>set ring, the central emerald flanked by a<br>diamond either side and two more<br>smaller emeralds, ring size M, 2.6g              | £50 - £60    |
| 11 | Yellow metal ring marked 18 ct set with<br>3 diamonds weight 2.0 grams                                                                                                     | £40 - £60    |
| 12 | Platinum ring set with baguette and<br>round diamonds, size L, weight 3.9<br>grams                                                                                         | £150 - £180  |
| 13 | White metal ring marked Platinum set<br>with 3 diamonds central stone 0.75ct<br>with some inclusions/carbon spots,<br>outer stones 0.50 ct each size M weight<br>3.7 grams | £400 - £600  |
| 14 | Yellow metal Ladies ring set with<br>central ruby in a diamond sunburst and<br>surrounded with two rows of diamonds,<br>weight 8.0 grams size L                            | £150 - £250  |
| 15 | White gold ring set with central 0.50 carat diamond and 0.50 carat sapphire with diamond shoulders, size I, weight 4.6 grams                                               | £500 - £600  |
| 16 | Sovereign 1968 in an ornate 9ct ring<br>mount, total weight approx 14.2g                                                                                                   | £200 - £220  |
| 17 | Ladies 5 stone Diamond Ring in White<br>metal marked 18ct. approx. 1.10 carats of<br>Diamonds weight 3.0 grams                                                             | £200 - £300  |

| 18 | Yellow Metal ring marked 18ct set with<br>3 diamonds size L weight 2.2 grams                                                                          | £50 - £85   |
|----|-------------------------------------------------------------------------------------------------------------------------------------------------------|-------------|
| 19 | Yellow metal ring stamped 18ct. set<br>with large Amethyst surrounded by 16<br>diamonds size N weight 5.5 grams                                       | £100 - £150 |
| 20 | 18 ct Yellow gold ring set with<br>Sapphires and Diamonds size N weight<br>3.6 grams                                                                  | £120 - £180 |
| 21 | 18ct Gold Sapphire and Diamond Ring<br>size P weight 5.4 grams                                                                                        | £200 - £300 |
| 22 | Yellow metal Ring set with large central<br>Opal stone surrounded by seed pearls,<br>size N weight 7grams                                             | £100 - £120 |
| 23 | Chinese gold ring set with large pink synthetic stone, weight 7.1 grams                                                                               | £50 - £70   |
| 24 | 18ct gold and platinum 5 stone diamond<br>set ring approximately 0.25 carat, size<br>Q, weight 2.3 grams                                              | £50 - £70   |
| 25 | 18ct gold Ladies diamond and ruby set<br>ring, the central ruby flanked by a<br>diamond either side and two more<br>smaller rubies, ring size M, 2.2g | £50 - £60   |
| 26 | 18 ct Ring set with Opal and Diamonds<br>size O weight 4.0 grams                                                                                      | £150 - £250 |
| 27 | Gold ring with a central ruby setting<br>and a diamond surround, size Q weight<br>2.5 grams                                                           | £50 - £70   |
| 28 | Yellow metal ring set with seed pearls<br>and mixed coloured stones size N<br>weight 2.1 grams                                                        | £150 - £250 |
| 29 | Yellow metal Ring stamped Plat. with<br>large oval blue stone surrounded by<br>small Diamonds, size S, 4.2 grams                                      | £80 - £100  |
| 30 | Yellow metal ruby and diamond set ring,<br>probably 18 carat gold, with central 5/8<br>ruby and chip diamonds set around, ring<br>size H, 2.7 grams   | £50 - £70   |
| 31 | Yellow metal ring stamped 18ct with<br>central Emerald surrounded by<br>Diamonds size H weight 2.5 grams                                              | £120 - £180 |
| 32 | Yellow Metal Ring with 3 square cut<br>Sapphires surrounded by diamonds size<br>S weight 2.6 grams                                                    | £100 - £150 |
| 33 | Yellow metal Gents Solitaire Diamond<br>ring approx 0.40ct weight 10.5 grams<br>size R                                                                | £175 - £225 |
| 34 | Yellow metal 5 piece puzzle ring set<br>with Diamonds and Sapphires size L<br>weight 7.7 grams                                                        | £120 - £180 |
| 35 | Yellow Metal Ring, Pierced Head set<br>with five Diamonds, size K, 3.4 grams                                                                          | £90 - £90   |
| 36 | Yellow metal ring with central Emerald<br>surrounded by 8 old cut Diamonds size<br>N weight 2.5 grams                                                 | £40 - £60   |
| 37 | Ladies 9ct Ring with large central<br>Amethyst surrounded by 0.50 ct of<br>Diamonds weight 5.2 grams size P                                           | £60 - £90   |
| 38 | 8ct Gold Solitaire Diamond Ring<br>Diamond approx 0.45 ct. size I weight<br>1.7 grams                                                                 | £200 - £300 |

| 39 | 9 carat gold heart ring, with an applied<br>pair of enamel hearts, with pearls on a<br>ribbon, ring size R, 4.2 grams     | £50 - £70   | 61       |
|----|---------------------------------------------------------------------------------------------------------------------------|-------------|----------|
| 40 | 18ct gold sapphire and diamond set ring, size O, weight 3.3 grams                                                         | £50 - £70   | 62       |
| 41 | 18 ct white gold half hoop eternity ring<br>set with 7 diamonds approx. 1.40 carats<br>size O weight 4.4 grams            | £250 - £350 | 63       |
| 42 | 18ct Sapphire and Diamond Ring size M weight 3.9 grams                                                                    | £80 - £120  | C A      |
| 43 | 18ct Gold Sapphire and Diamond Ring size J weight 5.7 grams                                                               | £500 - £700 | 64       |
| 44 | 18ct Gypsy style 3 stone Diamond ring approx 0.20 ct. size O weight 7.5 grams                                             | £140 - £180 | 65       |
| 45 | 18ct Victorian Mourning Ring. In<br>Memory of, picked out in black enamel,<br>size S weight 7.4 grams                     | £150 - £200 | 66<br>67 |
| 46 | 14kt Ladies Ring, Large Opal centre<br>stone surrounded by Diamonds and<br>Rubies size J weight 4.0 grams                 | £30 - £50   | 68       |
| 47 | 18ct gold 3 stone diamond ring approx<br>0.20 carat size J weight 2.6 grams                                               | £50 - £70   |          |
| 48 | Half Sovereign ring in a plain mount (total weight approx 12.3g)                                                          | £140 - £160 | 69       |
| 49 | An 18 carat gold, emerald set ring. 3<br>emeralds and 2 vacant holes. Ring size R<br>1/2. 5 grams                         | £35 - £40   | 70       |
| 50 | Yellow metal ruby set ring, with a row of five rubies, ring size P, 2.7 grams                                             | £40 - £50   | 71       |
| 51 | Yellow metal Ladies dress ring set with<br>large Oblong Smoky Quartz size T<br>weight 17.5 grams                          | £50 - £80   | 72       |
| 52 | Yellow Metal ring marked 18 ct set with<br>3 diamonds size P weight 1.5 grams                                             | £50 - £85   | 12       |
| 53 | 18ct gold Ladies diamond set ring, the<br>central diamond flanked by two small<br>diamonds either side, ring size n, 2.4g | £50 - £70   | 73       |
| 54 | 18ct Gold Sapphire and Diamond Ring<br>size R weight 4.5 grams                                                            | £150 - £250 | 74       |
| 55 | 14ct gold ring set with central marquise<br>cut sapphire surrounded by 10 small<br>diamonds, size L, weight 6.6 grams     | £120 - £150 | 75       |
| 56 | Ladies Yellow metal Sapphire and diamond set ring with an centre                                                          |             | 76       |
|    | sapphire with two circular-cut<br>sapphires and four small diamonds, size<br>P                                            | £80 - £100  | 77       |
| 57 | 18ct Yellow metal ring set with 5<br>diamonds approx 0.50 ct size L weight<br>2.5 grams                                   | £150 - £250 | 78       |
| 58 | Guy Laroche yellow metal buckle ring<br>set with Rubies and Diamonds size M                                               |             | 79       |
|    | weight 5.8 grams                                                                                                          | £300 - £500 | 80       |
| 59 | 18ct Ring set with a central opal<br>surrounded by 10 emeralds size N<br>weight 5.0 grams                                 | £150 - £250 | 81       |
| 60 | 18ct gold 5 stone diamond ring 0.30 carat, size W, weight 2.9 grams                                                       | £80 - £120  |          |
|    |                                                                                                                           |             |          |

| 61 | 18ct Gold ring set with central sapphire<br>with diamond studded shoulder size M<br>weight 10.0 grams                                      | £150 - £250   |
|----|--------------------------------------------------------------------------------------------------------------------------------------------|---------------|
| 62 | 18 carat gold diamond and emerald ring,<br>with a central baguette emerald,<br>surrounded with diamonds on a<br>platinum mount ring size P | £1200 - £1500 |
| 63 | platinum mount, ring size R<br>18ct Gold Solitaire Diamond Ring                                                                            | £1200 - £1300 |
|    | Diamond approx 0.50ct size weight 3.5 grams size L                                                                                         | £150 - £250   |
| 64 | 18 carat gold ruby set ring, set with a row of three graduating rubies, ring size O, 2.8 grams                                             | £90 - £90     |
| 65 | 18ct gold solitaire diamond ring 0.20<br>carat, size H, weight 2.4 grams                                                                   | £50 - £70     |
| 66 | 18ct White Gold Diamond Solitaire ring stamped .15ct size Q weight 4.0 grams.                                                              | £80 - £120    |
| 67 | 18ct gold ring set with a floral cluster of diamonds, size K, weight 2.5 grams                                                             | £120 - £150   |
| 68 | 18 carat white gold diamond and sapphire ring, with fourteen sapphires and five diamonds, ring size Q, 9.4                                 | 5250 5200     |
| 60 | grams                                                                                                                                      | £250 - £300   |
| 69 | 18ct White Gold ring set with 6 matching opals and 7 diamonds in a floral setting, approx 0.50 carat of                                    |               |
|    | diamonds, size O weight 5.3 grams.                                                                                                         | £250 - £300   |
| 70 | 18ct gold buckle ring set with two small diamonds , weight approx 7.2g                                                                     | £100 - £120   |
| 71 | 18ct gold ring set with central diamond<br>surrounded by sapphires, size K weight<br>3.7 grams                                             | £90 - £90     |
| 72 | 14ct gold ring set with central quarter<br>carat diamond and diamond set<br>shoulders, size M, weight 2.0 grams                            | £50 - £70     |
| 73 | 18 carat gold diamond and blue sapphire                                                                                                    |               |
|    | set ring, centred with brilliant cut blue<br>sapphire, surrounded by ten diamonds,<br>ring size K/L, 4.3 grams                             | £120 - £200   |
| 74 | 18ct Gold Sapphire Ring size N weight                                                                                                      |               |
| 75 | <ul><li>7.6 grams</li><li>18 carat gold diamond set ring, with a</li></ul>                                                                 | £50 - £70     |
|    | row of diamonds, ring size N, 5.3 grams                                                                                                    | £80 - £120    |
| 76 | 18ct yellow gold ring set with Rubys and Diamonds size L weight 3.5 grams                                                                  | £80 - £120    |
| 77 | 18ct gold 5 stone diamond set ring, size N, weight 3.4 grams                                                                               | £50 - £70     |
| 78 | 18 carat gold pearl set ring, with a central single pearl, ring size P, 3.2 grams                                                          | £40 - £50     |
| 79 | White metal ring set with large oval Amber stone size M                                                                                    | £20 - £30     |
| 80 | Yellow metal ring channel set with sapphires, one stone missing weight 2 grams                                                             | £80 - £120    |
| 81 | White metal ring stamped 18ct floral setting of 9 Diamonds approx 0.65 carats size M weight 4.5 grams                                      | £250 - £350   |