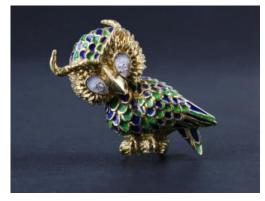

611 American Graphophone circa 1900 (no trumpet)

612 London and North Eastern Railway Minton cup, the white glazed cup with black monogram, together with, plated whistle for the same company, (2)

613 9ct gold Matchbox holder hallmarked Birmingham 1913, total weight approx 23g