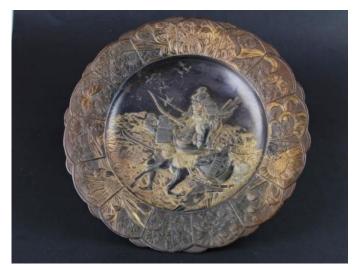

London 1874, on 4 raised feet approx. weight 16.5 oz

£180 - £200



583 Victorian Table top Silver Cigar Cutter of weighted and sprung loaded design, rectangular with moulded base, monogrammed "O.R", London 1897 (approx weight 350g)

£120 - £140



584 English Silver epergne hallmarked Birmingham 1919 C &C total weight 6.9 oz

£60 - £90



585 Mid Victorian wine flask, silver hallmarked, named to Edmund Wolf, Junction Hotel, St Kilda Nr Melbourne 18th April 1858

£150 - £200



**586** 2 Silver hallmarked Thimbles

£20 - £40

587 Silver Vesta case with hanging ring hall marked 1876 Birmingham weight 0.70 oz

£20 - £40

## **Objects of Virtue & Works of Art**



588 A set of five 19th Century ivory billiard balls, comprising two white, two red and a smaller white/brown ball

£100 - £120



- 589 Japanese Meiji period bronze plate, circa 1890, the centre depicting fighting samurai with a floral edge pattern, approx21cm diameter
- 590 Cut glass scent bottle, hallmarked silver topped

£40 - £50 £30 - £50



**591** Early 20th century Lehmann Tin Plate Dancing Sailor

£120 - £140



- **592** Chinese Canton carved ivory card case, carved in relief with figures amongst trees and buildings, with vacant cartouche and lift up lid, 10.5cm high
- 593 Extingteur Type S.A.2 fire extinguisher,<br/>painted in red GR VI£20 £30
- 594Collection of WW1 period Belgium lace\$50 \$60



595 Galle glass lidded dish, with purple flowers, signed to the base, 16cm wide

£150 - £250

£150 - £250



**596** 19th Century scrimshaw whales tooth box, in the form of a coffin, the hinged lid depicting a