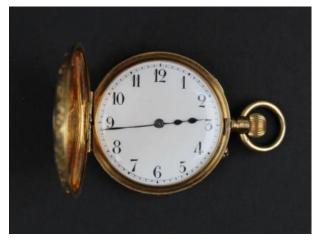

weight 81 grams
 \$300 - \$450



332 9ct gold open face pocket watch, J W Benson, hallmarked Birmingham 1926, the dial with roman numerals, bordered by a minute track, subsidiary second dial set at six o'clock, plain back case, approx 48mm diam

£275 - £325



333 9 carat gold Hunter pocket watch, by Waltham USA. The heavy 9 carat gold case with white enamal closed dial. 58 mm wide

£400 - £500



- 334 Ladies 9ct gold fob watch, gilt dial with roman numerals surrounded by minute track, the dial centered with gilt floral design. Approx 35mm dia
- 335 9 carat gold open face pocket watch, with white enamal dial, foiliate enamal case and bow attached
- **336** Ladies 18ct open faced pocket watch with enamel dial and black roman numerals weight 31.2 grams

£70 - £90

£80 - £120

£100 - £120



337 Ladies 18ct half hunter fob watch with a blue guilloche chapter ring, approx 36mm dia (boxed)

£200 - £250



**338** 18 carat gold open face pocket watch, the gilt dial with black roman numerals, surrounded by a minute track, blued steel hands, the dial with central floral decoration, the back case with engine turned decoration and vacant cartouche. 40mm diameter

£160 - £180



339 Waltham l0kt Ladies open face pocket watch, white enamel dial with Roman numerals weight 42 grams

£100 - £150



340 18ct gold full hunter pocket watch, the outer case opening to reveal, white enamel dial with black Roman numerals, bordered by a minute track, subsidiary seconds dial set at three o'clock, blued steel hands, the inside back case with inscribed "S Wharton Grimsby", approx 48mm wide

£450 -