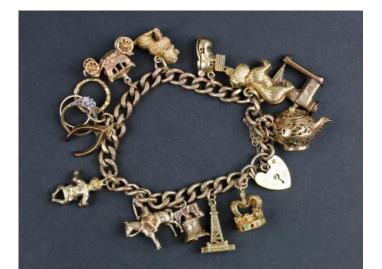

- **481** Large open faced pocket watch by *G* E Butcher Nottingham in a velvet lined case with an open silver front (hallmarked birmingham 1906)
- **482** Silver Pocket watches (5) with four being open faced, including an example hallmarked Chester 1893
- **483** Silver pair cased pocket watch with gilt roman numerals, centred with an engraved floral motif and seperate second hand weight 144 grams
- **484** A 1920's Waterbury Ingersoll pocket watch having a chased decorative gold plate case, subsidiary seconds dial at 6 o'clock
- **485** Seven open faced silver pocket watches all Victorian in various sizes