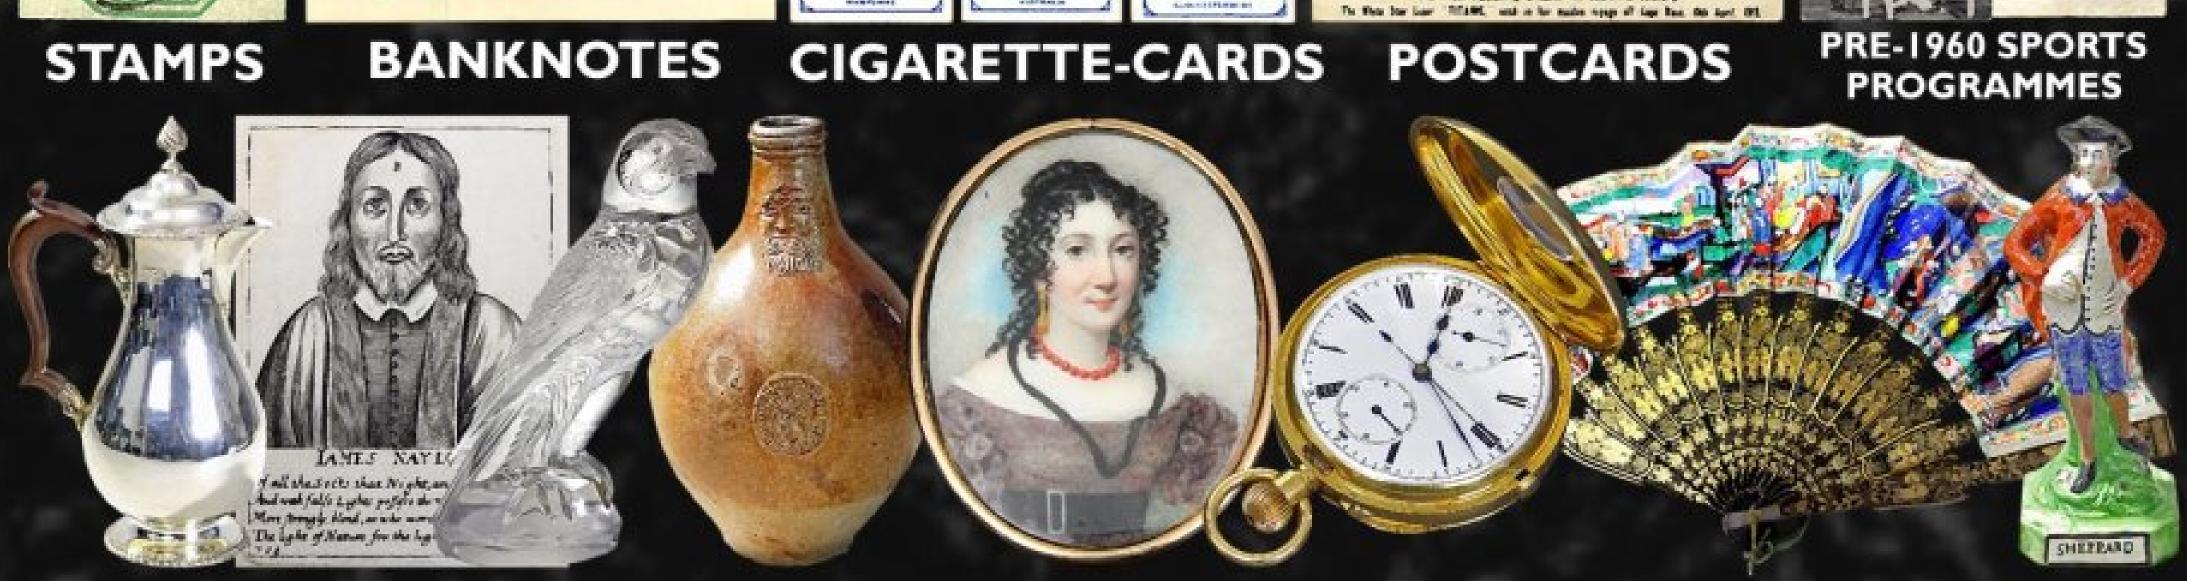

# LOCKDALES

THE FINE SALE AUCTION 123 15 APRIL 2015

JEWELLERY \* WATCHES \* SILVER VIRTU \* CERAMICS \* PICTURES BOOKS \* MAPS \* SCIENTIFIC

## Contents

| <u>Wedı</u> | nesday 15 <sup>th</sup> April Auction, (9.00am) | Lots      |
|-------------|-------------------------------------------------|-----------|
| 5           | Jewellery                                       | 1 - 234   |
| 19          | Wristwatches                                    | 235 - 307 |
| 26          | Pocket Watches & Chains                         | 308 - 497 |
| <b>44</b>   | Silver                                          | 498 - 587 |
| 52          | Objects of Virtue & Works of Art                | 588 - 644 |
| 59          | Ceramics                                        | 645 - 699 |
| 66          | Paintings & Prints                              | 700 - 717 |
| <b>69</b>   | Books, Maps & Ephemera                          | 718 - 804 |
| 76          | Scientific Instruments                          | 805 - 813 |

# The Fine Sale, Auction #123 15<sup>th</sup> April 2015 Catalogue