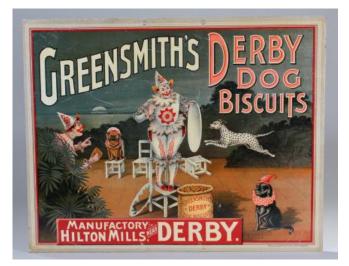

e a wooded copse, housed in large heavy gilt frame. (Picture 13" x 8") \$500 - \$600



708Grimsby fishing interest 'Traulers out to<br/>sea' and 'Hauling in the net'£40 - £50



709 Continental School, 19th Century, unsigned oil on canvas, sailing boats in rough seas, 44cm wide x 29.5cm high £150 - £200



710 After Thomas Rowlandson, a set of Six Doctor Syntax etchings, comprising "Syntax Preaching", plate 24; "Doctor Syntax, Meditatin on the Tomb Stones", plate 10; "Dr Syntax Sketching the lake", plate 16, "Doctor Syntax Losing his way", plate 2, "Doctor Syntax Reading his tour", plate 23 & "Doctor Syntax Setting out on his tour to the lakes", plate 1. Drawn and etched by Rowlandson, published Jan 1819 at R. Ackermann's Repository of Arts, 101, Strand. All in glass frames

£100 - £150



Original lithograph 'Greensmith's Derby 711 Dog Biscuits' card advertising poster, 'Manufactory Hilton Mills Near Derby', by R. Allen & Son Ltd., Nottingham, 60.5cm wide x 48cm high

£60 - £80



712 George Hammond Steel (British 1900-1960) "The harbour bridge at Polperro" oil on canvas £1500 - £2500



713 Ceri Richards (1903 - 1971) Pastel on paper, circa 1970, Study for the Mural for the school of music and drama Cardiff University, authenticated by Frances Richards, image size 37cm x 29cm

A.R.R.

A.R.R. £500 - £600

£30 - £50

- 714 Mixed prints, mainly 19th Century of portraits and scenes, (qty)
- 715 Black and white print 'Scotland Forever, The Charge of the Scots Greys at Waterloo', after original painting by Lady Butler, in oak frame, 95cm wide x 65cm high

£25 - £30



- 716Cha