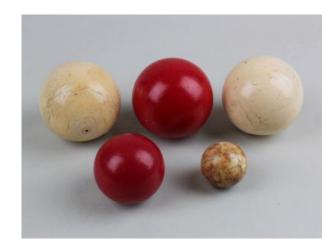

with shell and scroll embossed borders; 'Brandy', 'Vodka', 'Gin', 'Whisky' and 'Sherry'

£80 - £100

582 Silver Salver hallmarked London 1874, on 4 raised feet approx. weight 16.5 oz

£180 - £200



583 Victorian Table top Silver Cigar Cutter of weighted and sprung loaded design, rectangular with moulded base, monogrammed "O.R", London 1897 (approx weight 350g)

£120 - £140



584 English Silver epergne hallmarked Birmingham 1919 C &C total weight 6.9 oz

£60 - £90



585 Mid Victorian wine flask, silver hallmarked, named to Edmund Wolf, Junction Hotel, St Kilda Nr Melbourne 18th April 1858

£150 - £200



**586** 2 Silver hallmarked Thimbles

£20 - £40

587 Silver Vesta case with hanging ring hall marked 1876 Birmingham weight 0.70 oz

£20 - £40

## **Objects of Virtue & Works of Art**



588 A set of five 19th Century ivory billiard balls, comprising two white, two red and a smaller white/brown ball

£100 - £120



- 589 Japanese Meiji period bronze plate, circa 1890, the centre depicting fighting samurai with a floral edge pattern, approx21cm diameter
- 590 Cut glass scent bottle, hallmarked silver topped

£40 - £50 £30 - £50



**591** Early 20th century Lehmann Tin Plate Dancing Sailor

£120 - £140



- **592** Chinese Canton carved ivory card case, carved in relief with figures amongst trees and buildings, with vacant cartouche and lift up lid, 10.5cm high
- 593 Extingteur Type S.A.2 fire extinguisher,<br/>painted in red GR VI£20 £30
- 594Collection of WW1 period Belgium lace\$50 \$60



595 Galle glass lidded dish, with purple flowers, signed to the base, 16cm wide