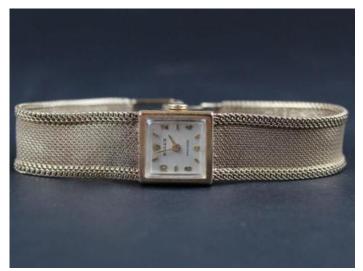

| 648 | 19th century Meiji Period Ivory Okimono in |
|-----|--------------------------------------------|
|     | the form of a Fisherman standing 19cm AF   |

| 649 | 19th century silver vinaigrette, the circular |             |
|-----|-----------------------------------------------|-------------|
|     | vinaigrette by Nethaniel Mills with foiliate  |             |
|     | engraved border and plain top and bottom      | £120 - £200 |
|     |                                               |             |