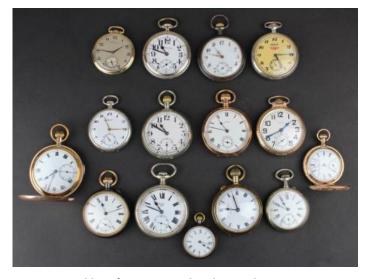

ts pocket watches: Silver Fattorini open face watch and Nickel Waltham Hunter pocket watch

£60 - £80



**439** Rolex Nickel Gents open face pocket watch with white enamel dial, black Roman numerals and second hand retailed by Camerer Cuss and Co. 186 Uxbridge Rd. London

- 440 Gents open face Chronograph Centre Seconds by Thos. Russell and Sons Liverpool.
- 441 Ladies Silver open face Pocket watch, white enamel dial with Arabic numerals. Hairline crack on dial. \$20 \$40
- 442 Gents Silver open face pocket<br/>watch,white enamel dial with No. 9927<br/>on it, white enamel dial with black<br/>Roman numerals\$30 \$60
- 443 Mixed lot of 5 Gents pocket watches £20 £30



444 Mixed lot of 11 Silver and Base metal Ladies and Gents pocket watches some with Albert chains

£100 - £150

£20 - £40



- 445 Mixed lot of 15 Gents and Ladies pocket watches
- £50 £100

£40 - £70

£30 - £50

- 446Boxed Silver open face pocket watch,<br/>white enamel dial with black Roman<br/>numerals£30 £50
- **447** Gold plated Ladies open face pocket watch on an ornate Bow brooch pin, Gilt dial with Roman numerals
- **448** Silver Half Hunter pocket watch by J W Benson, white enamel with black roman numerals and second hand, external blue enamel numbering

£150 - £200



449 Bag of Silver/Nickel Watch chains and fobs weight 200 grams.

£100 - £150

**450** Silver pair cased pocket watch with gilt roman numerals and hands, centred with an engraved floral motif and seperate second hand weight 132 grams

£50 - £70



**451** Swiss made open face Moon phase pocket watch with further dials for Day/Date/Month