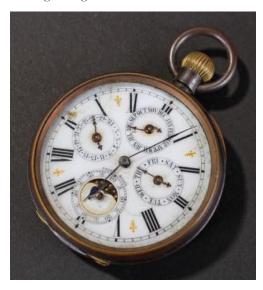

Auction #96, 15th & 16th Sept. 2012, Lot 339 : The medals & ephemera of Group Captain Henry Gordon Goddard.

> Sold For: £23450

A world class result for classic art-deco print:

Auction #94, 13th & 14th June 2012, Lot 721: "Speed Trial", a signed linocut print by Cyril Edward Power c.1932 (no.18/60)

Sold For:

£113,000

The very first serial number of an extremely rare issue, from the estate of W. D. Auchinleck, Auditor General of Antigua:

Auction #95, 14th & 15th July 2012, Lot 1310 : Leeward Islands Ten Shillings, 1st January 1921 Serial No. A/1 00001

Sold For:

£11700

Auction #106, 13th & 14th July 2013, Lot 1933: Hamburg 10 Ducats 1675 EF

Sold For:

£14000

British airship & balloon pioneer aviator of RAF Cardington. Auction #83, 27/03/11, Lot 1213, sold for: