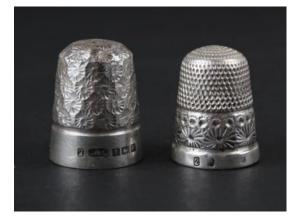

ver candlesticks, maker probably Matthew John Jessop, London 1898 with Corinthian capitals on square stepped bases. Approx 13.5cm tall

£120 - £150



581 Silver decanter labels (5), each with shell and scroll embossed borders; 'Brandy', 'Vodka', 'Gin', 'Whisky' and 'Sherry'

£80 - £100

582 Silver Salver hallmarked London 1874, on 4 raised feet approx. weight 16.5 oz

£180 - £200



583 Victorian Table top Silver Cigar Cutter of weighted and sprung loaded design, rectangular with moulded base, monogrammed "O.R", London 1897 (approx weight 350g)

£120 - £140



584 English Silver epergne hallmarked Birmingham 1919 C &C total weight 6.9 oz

£60 - £90



585 Mid Victorian wine flask, silver hallmarked, named to Edmund Wolf, Junction Hotel, St Kilda Nr Melbourne 18th April 1858

£150 - £200



**586** 2 Silver hallmarked Thimbles

£20 - £40

587 Silver Vesta case with hanging ring hall marked 1876 Birmingham weight 0.70 oz

£20 - £40

## **Objects of Virtue & Works of Art**



588 A set of five 19th Century ivory billiard balls, comprising two white, two red and a smaller white/brown ball

£100 - £120



- 589 Japanese Meiji period bronze plate, circa 1890, the centre depicting fighting samurai with a floral edge pattern, approx21cm diameter
- 590 Cut glass scent bottle, hallmarked silver topped

£40 - £50 £30 - £50



**591** Early 20th century Lehmann Tin Plate Dancing Sailor

£120 - £140



- **592** Chinese Canton carved ivory card case, carved in relief with figures amongst trees and buildings, with vacant cartouche and lift up lid, 10.5cm high
- 593 Extingteur Type S.A.2