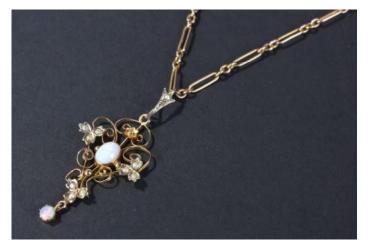

£40 - £60

**465** 9ct Gold Waltham USA Open faced pocket watch,white enamel dial with Arabic numerals and second hand weight 70 grams

£100 - £150

**466** Gents Silver pocket watch (approx 54mm diameter) hallmarked Chester 1893 on a silver chain with a silver vesta case (hallmarked Birmingham 1916)