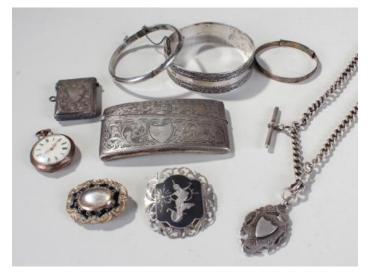

534 Early to mid 19th Century Silver Pill box in the form of a book, Hallmarked birmingham but date letter a bit worn

535 Silver Sauce boat and bowl, Mappin & Webb Birmingham 1909

- **536** Mixed bag of silver and white metal jewellery to include boxed bangle, gate bracelet, charm bracelet, necklaces and locket weight 230 grams
- 537 Cased pair of Silver Salts and spoon Hallmarked Chester 1894

£300 - £400

**547** Silver Mappin & Webb desk clock, Birmingham 1913, the oval silver frame surrounding a white enamel dial, presentation engraving to the rear, 1st prize Tennis, 14cm wide

£150 - £180

£50 - £70