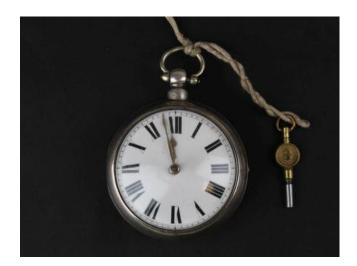

Auction #96, 15th & 16th Sept. 2012, Lot 339 : The medals & ephemera of Group Captain Henry Gordon Goddard.

> Sold For: £23450

A world class result for classic art-deco print:

Auction #94, 13th & 14th June 2012, Lot 721: "Speed Trial", a signed linocut print by Cyril Edward Power c.1932 (no.18/60)

Sold For:

£11700

Auction #106, 13th & 14th July 2013, Lot 1933: Hamburg 10 Ducats 1675 EF

Sold For:

£14000

British airship & balloon pioneer aviator of RAF Cardington. Auction #83, 27/03/11, Lot 1213, sold for: