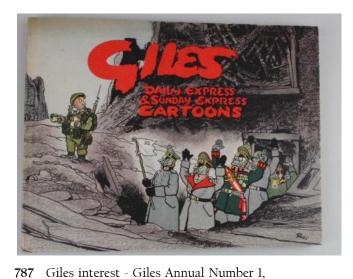

de some by Brown, together with a miniature bowls set.
- 783 Frost's Drawings of Ipswich, text by Frank Brown 1895, No. 50 of 105. The boards are covered in worn and torn silk, this copy having extra loose silk, hence it could be restored, Provenance through the Brown Family
- 784 Large quantity of Giles annuals sixty one in total (61)
- 785 Collection of Victorian crests in albums together with a collection of wax seals. £220 £300



**786** Original early autograph album with an interesting Musical connection, of particular note is a superb pen signature by (Sir) Henry J. Wood, famously linked with 'The Proms'. His signature appears twice, there are also several other signatures. Plus and Edwardian scrap album of East Anglian linked cutting realting to Music (2)

£200 - £250

£40 - £50



|     | price clipped otherwise a tidy example                                                                                                                                                                                                     | £80 - £85 |
|-----|--------------------------------------------------------------------------------------------------------------------------------------------------------------------------------------------------------------------------------------------|-----------|
| 788 | Elements of ancient history; including<br>Greece, Egypt, Persia, Carthage, Rome:<br>the Philistines, Phcenicians, Jews, Gots,<br>Huns, etc, by Joseph Guy, 1836, 17.8cm<br>high                                                            | £30 - £50 |
| 789 | A cased set of thre