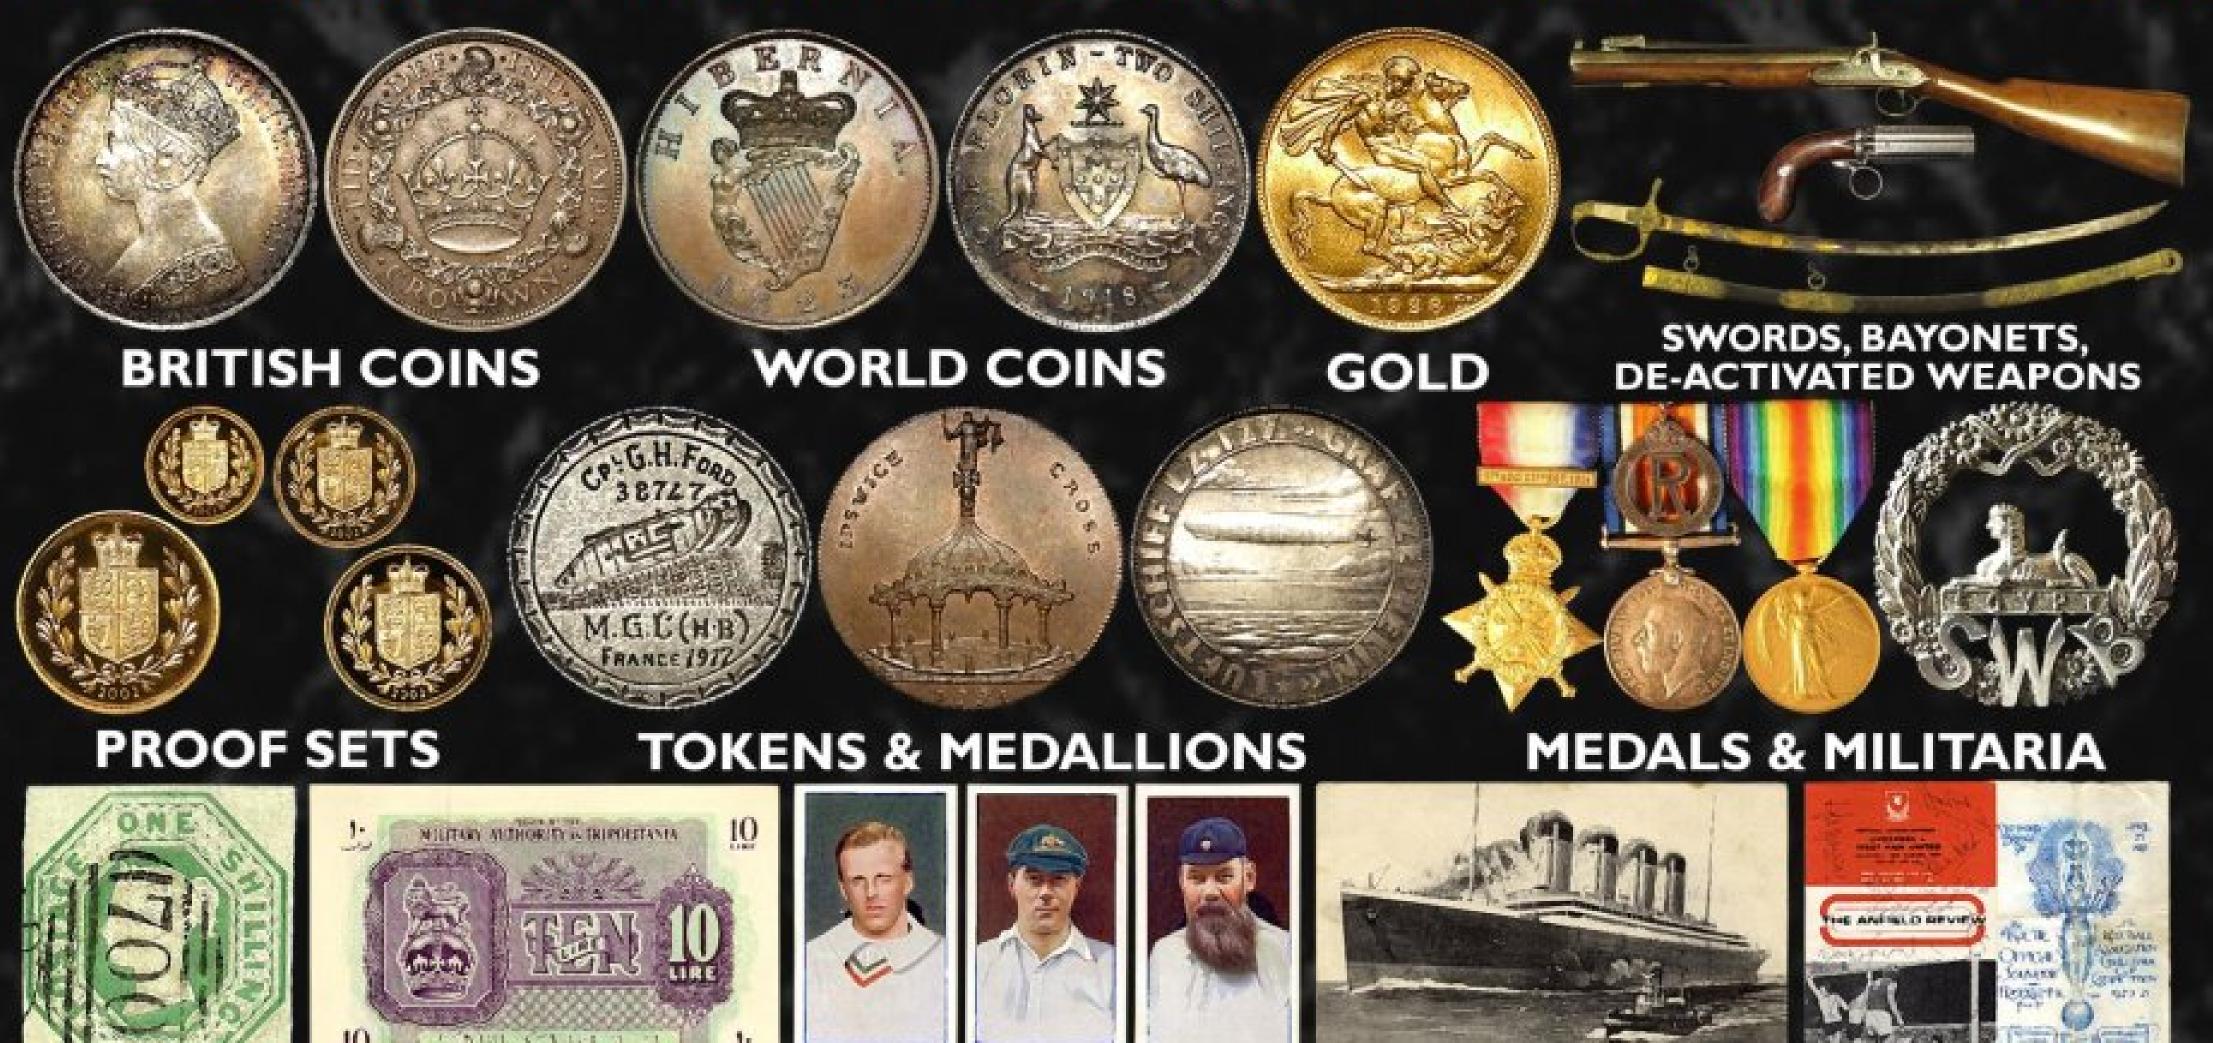

# LOCKDALES

THE FINE SALE AUCTION 123 15 APRIL 2015

JEWELLERY \* WATCHES \* SILVER VIRTU \* CERAMICS \* PICTURES BOOKS \* MAPS \* SCIENTIFIC

## Contents

| <u>Wedı</u> | nesday 15 <sup>th</sup> April Auction, (9.00am) | Lots      |
|-------------|-------------------------------------------------|-----------|
| 5           | Jewellery                                       | 1 - 234   |
| 19          | Wristwatches                                    | 235 - 307 |
| 26          | Pocket Watches & Chains                         | 308 - 497 |
| <b>44</b>   | Silver                                          | 498 - 587 |
| 52          | Objects of Virtue & Works of Art                | 588 - 644 |
| 59          | Ceramics                                        | 645 - 699 |
| 66          | Paintings & Prints                              | 700 - 717 |
| <b>69</b>   | Books, Maps & Ephemera                          | 718 - 804 |
| 76          | Scientific Instruments                          | 805 - 813 |

# The Fine Sale, Auction #123 15<sup>th</sup> April 2015 Catalogue