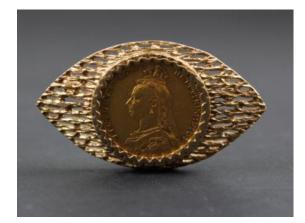

/>from Hong Kong dealer weight 17 grams\$300 - \$500



198 Yellow metal bar brooch marked 15ct set with amethysts and seed pearls weight 4.8 grams

£60 - £90

- 199 Assortment of modern (new ?) gold ear rings in packets
- 200Yellow Metal Bar Brooch with Butterfly<br/>set with seed pearls and Amethyst<br/>weight 2.5 grams£25 £50
- 201Mixed lot of 9ct rings, stick pins, and<br/>drop pendant weight 9.1 grams£80 £120
- 202Boxed 15ct Gold Bar Brooch set with<br/>Aquamarine and seed Pearls weight 3<br/>grams\$\$30 \$\$50
- 203 White Metal Stone set Shawl Brooch, Silver Viking Ship Brooch and Novelty scissors
- 204 Assortment of modern (new ?) silver jewellery, includes brooches, ear rings etc, £50 - £100
- 205Oval Jade brooch with yellow metal<br/>surround marked 9ct weight 4.6 grams\$30 \$50



206 Sovereign 1890 housed in a 9ct oval shaped brooch mount, total weigh approx 13.7g

£180 - £220

£100 - £150

£10 - £20

207 Yellow metal 9ct chain with picture locket and fitted safety chain, length 18 inches weight 10.7 grams

£40 - £60



**208** White metal Trace chain marked Pt 850 with a Rhomboid pendant set with a single emerald and diamonds 18 inches length, weight 6.5 grams

£175 - £275



| 209 | Charm bracelet (9ct) with approx 12<br>charms. Weight approx 58g                                                        | £480 - £550 |
|-----|-------------------------------------------------------------------------------------------------------------------------|-------------|
| 210 | Set of three 15ct collar studs each with a light blue centre stone (total weight approx 3.7g) in