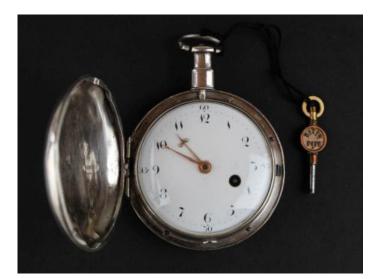

merals

£80 - £120

£30 - £50

£30 - £40

£100 - £150

**401** Nineteenth Century silver cased open face pocket watch with roman numerals, and subsidiary second hand, the case hallmarked London 1852



- **402** Silver pair case pocket watch by John Moncas Liverpool, White enamel dial with Roman numerals and second hand
- 4030.800 Silver open faced Ankergang Spiral<br/>Breguet pocket watch, white enamel dial<br/>with roman numerals and second hand\$30 \$50



**404** Gents Silver Hunter pocket watch,white enamel dial with black Roman numerals and a second hand

**405** Silver open face pocket watch, white enamel dial with Roman numerals and second hand minor enamel damage

£20 - £40

**406** Giant Nickel pocket watch, white enamel dial with black Roman numerals and second hand

£20 - £40



- **407** Silver pair cased pocket watch by Allam and Caithnefs London, white enamel dial with black Arabic numerals and gilt hands
- £40 £80
- **408** 0.935 Silver Ladies open face pocket watch, white enamel dial with Black Roman numerals retailed by Reid of Coventry

£25 - £35

**409** Nickel open face Tell Best Centre Seconds Chronograph, white enamel dial with black Roman numerals

£20 - £40



- 410 Ladies 9ct open face pocket watch with gilt dial and black Roman numerals weight 29 grams
- £90 £120
- **411** Silver Half Hunter pocket watch by J W Benson London,white enamel face with Roman numerals and second hand

£30 - £50



**412** Giant Nickel pocket watch by Edwards and Sons, 161 Regent St. London,white enamel dial with Roman numerals and a second hand

£40 - £80



413 Gents S