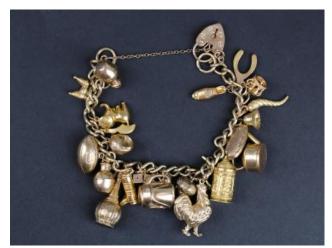

- **481** Large open faced pocket watch by *G* E Butcher Nottingham in a velvet lined case with an open silver front (hallmarked birmingham 1906)
- **482** Silver Pocket watches (5) with four being open faced, including an example hallmarked Chester 1893
- **483** Silver pair cased pocket watch with gilt roman numerals, centred with an engraved floral motif and seperate second hand weight 144 grams
- **484** A 1920's Waterbury Ingersoll pocket watch having a chased decorative gold plate case, subsidiary seconds dial at 6 o'clock
- **485** Seven open faced silver pocket watches all Victorian in various sizes

£120 - £150

509 Fine quailty silver and enamel vanity case, the Japanese style enamel case enclosing a mirror and compartments, import marks, 8cm long

510 Silver entrée dish of oval form with a detachable scroll handle, Birmingham 1901, Elkington & Co. Approx weight 38.9 oz