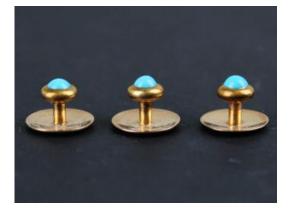

£120 - £140

584 English Silver epergne hallmarked Birmingham 1919 C &C total weight 6.9 oz

£60 - £90

585 Mid Victorian wine flask, silver hallmarked, named to Edmund Wolf, Junction Hotel, St Kilda Nr Melbourne 18th April 1858