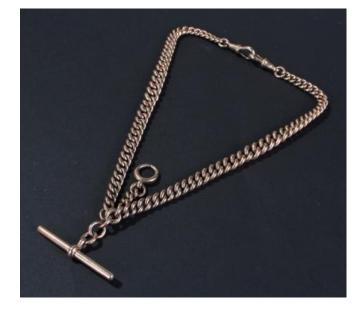

### Methods of Payment

 $\pounds$  cash and cheques made payable to Lockdales Antique Auctions. If you wish to pay by US\$ or Euros we accept this in cash form only. Otherwise please negotiate payment with your bank by British Pound Sterling.

All major credit cards and debit cards. There is an additional charge of 2.5% for payments made by credit card (not for debit)

**PAYPAL:** Our Paypal address is the same as our email: <u>sales@lockdales.com</u> An extra charge of 4% must be added if you wish to pay by this method. You must pay in Pound Sterling through Paypal.

**£ Transfer:** to Lockdales Antique Auctions Ltd: National Westminster Bank, Tavern St, Ipswich, Suffolk, UK, IP1 3BD GB **£** Sterling: Account: 64462404 Sort Code: 536124 Lockdales Antique Auctions VAT Number: 123739123