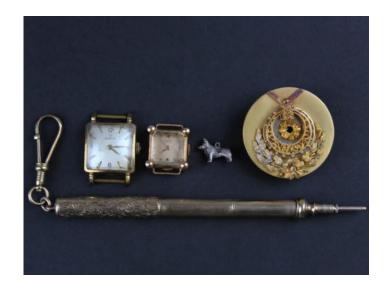

636 Afican tribal carved figure, of a lady holding a flask above her head, long dress on stand, 30cm high

637 Victorian walnut vanity box, with silver plated and glass containers. mirror housed to the lid, secret drawer to the base, 30cm x 22cm, 16.5cm