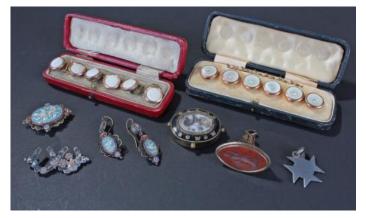

£120 - £180

£60 - £80

- 500 Set of four Georgian silver spoons, London 1824, together with Victorian set of four spoons, London 1871, total weight 9.20z (8)
- 501 Pistol grip silver handled knives in case (6)

534 Early to mid 19th Century Silver Pill box in the form of a book, Hallmarked birmingham but date letter a bit worn

535 Silver Sauce boat and bowl, Mappin & Webb Birmingham 1909

- **536** Mixed bag of silver and white metal jewellery to include boxed bangle, gate bracelet, charm bracelet, necklaces and locket weight 230 grams
- 537 Cased pair of Silver Salts and spoon Hallmarked Chester 1894