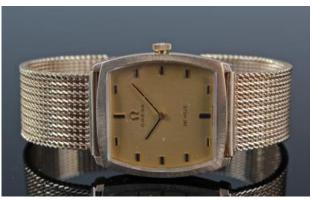

£120 - £150

669 Mary Gregory style enamel glass, to include two vases and two jugs, tallest 32cm, (4)

£50 - £75

670 Meissen Figure of a soldier standing , approx 8cm high £120 - £150

- 671 Meissen Figurine, depicting young lovers , approx 7cm high
- 672 Mixed ceramics, to include, A late Victorian "Railway Station Belmont" decorated platter, Royal Worcester rose vase, Royal Doulton "Mr Pickwick" plate, Royal Copenhagen plate, one other Royal Worcester yellow rose vase, two Royal Worcester mugs, Victorian pottery bread plate 'Presented to Mrs & Mr Goodwin August 6th 1866' Three late 19th Century Minton 'Newcastle' cabinet plates and a Royal Worcester cabinet plate, etc