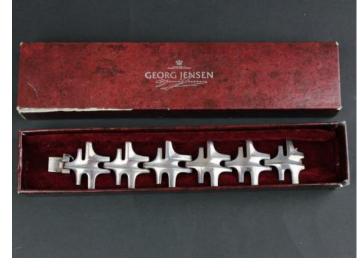

137 Mixed bag of gold jewellery including bar brooches, pencil holder, locket and bracelet weight 39 grams

£280 - £350

138Georg Jenson silver bracelet (marked<br/>179) in original box\$250 - \$300

- 139 Mixed lot of 9ct and yellow metal bracelets, charm, cameo, opal pendant weight 37.5 grams
  140 14ct drop earrings and an opal set floral pendant on a 9ct 16 inch twisted link chain. weight 3.5 grams
  \$200 \$\$300
- 141 Small quantity (7) of Cameo Brooches and Rings set in yellow metal and 9ct gold, total weight 45 grams